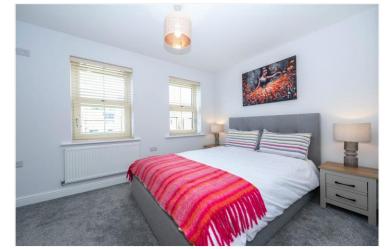

#### **Entrance Hall**

Downstairs W/C

Lounge - 16'7" x 13'9" (5.05m x 4.2m)

**Kitchen/Diner** - 16'9" x 13'7" (5.1m x 4.14m)

Bedroom One - 13'1" x 9'4" (4m x 2.84m)

**En-Suite Shower Room** 

Bedroom Two - 10'7" x 9'2" (3.23m x 2.8m)