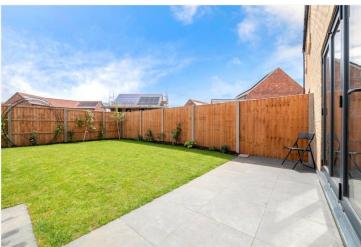

The property has undergone a range of recent upgrades including a high quality LVT flooring in the Lounge, extended patio area and garden shed.

The accommodation comprises of Entrance Hall, Downstairs W/C, Kitchen/Diner, Lounge with Bi-folding doors, Three Bedrooms, En-Suite and a Family Bathroom.