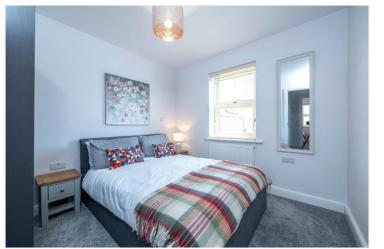

#### **Entrance Hall**

Downstairs W/C

Lounge - 16'7" x 13'9" (5.05m x 4.2m)

**Kitchen/Diner** - 16'9" x 13'7" (5.1m x 4.14m)

Bedroom One - 13'1" x 9'4" (4m x 2.84m)

**En-Suite Shower Room** 

Bedroom Two - 10'7" x 9'2" (3.23m x 2.8m)

**Bedroom Three** - 10'7" x 7'3" (3.23m x 2.2m)

Family Bathroom