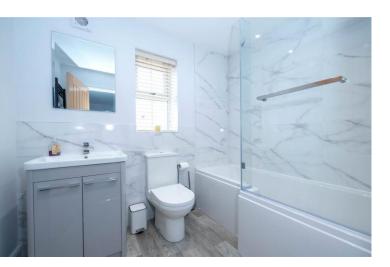

#### **Entrance Hall**

Downstairs W/C

Lounge - 16'7" x 13'9" (5.05m x 4.2m)

**Kitchen/Diner** - 16'9" x 13'7" (5.1m x 4.14m)

Bedroom One - 13'1" x 9'4" (4m x 2.84m)

**En-Suite Shower Room** 

Bedroom Two - 10'7" x 9'2" (3.23m x 2.8m)

**Bedroom Three** - 10'7" x 7'3" (3.23m x 2.2m)

Family Bathroom