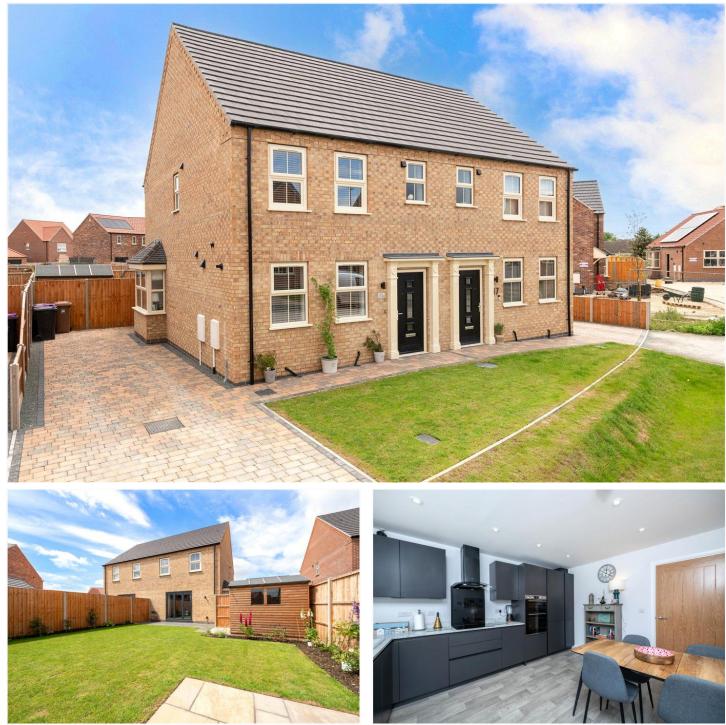

# £245,000 Freehold

Winkworth are delighted to offer for sale this absolutely stunning Three Bedroom Semi-Detached Home, built just 6 months ago by well renowned local builder ChanceOption Homes.

BUILT BY CHANCEOPTION HOMES | HIGH SPECIFICATION THROUGHOUT | DRIVEWAY FOR TWO CARS | STILL UNDER 10 YEAR BUILDERS WARRANTY | THREE WELL PROPORTIONED BEDROOMS | ENSUITE TO MASTER | POPULAR VILLAGE LOCATION | EXTENDED PATIO AREA | IMMACULATELY PRESENTED

#### DESCRIPTION

Internally the property has been finished to a high specification including a German engineered RotPunkt Kitchen with built in Bosch appliances, there is underfloor heating downstairs and the property is immaculately presented.

The property has undergone a range of recent upgrades including a high quality LVT flooring in the Lounge, extended patio area and garden shed.

The accommodation comprises of Entrance Hall, Downstairs W/C, Kitchen/Diner, Lounge with Bi-folding doors, Three Bedrooms, En-Suite and a Family Bathroom.