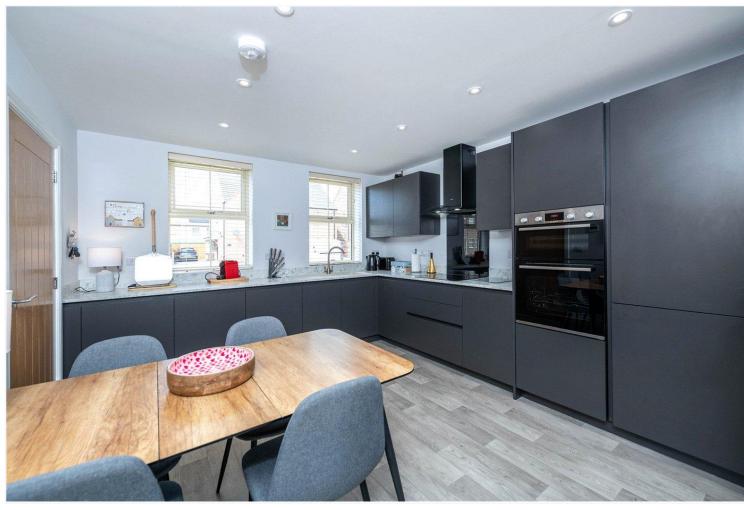

#### DESCRIPTION

Internally the property has been finished to a high specification including a German engineered RotPunkt Kitchen with built in Bosch appliances, there is underfloor heating downstairs and the property is immaculately presented.

The property has undergone a range of recent upgrades including a high quality LVT flooring in the Lounge, extended patio area and garden shed.

The accommodation comprises of Entrance Hall, Downstairs W/C, Kitchen/Diner, Lounge with Bi-folding doors, Three Bedrooms, En-Suite and a Family Bathroom.

#### **Entrance Hall**

Downstairs W/C

Lounge - 16'7" x 13'9" (5.05m x 4.2m)

**Kitchen/Diner** - 16'9" x 13'7" (5.1m x 4.14m)

Bedroom One - 13'1" x 9'4" (4m x 2.84m)

**En-Suite Shower Room** 

Bedroom Two - 10'7" x 9'2" (3.23m x 2.8m)