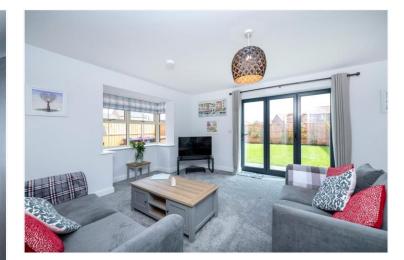

The property has undergone a range of recent upgrades including a high quality LVT flooring in the Lounge, extended patio area and garden shed.

The accommodation comprises of Entrance Hall, Downstairs W/C, Kitchen/Diner, Lounge with Bi-folding doors, Three Bedrooms, En-Suite and a Family Bathroom.

#### **Entrance Hall**

Downstairs W/C

Lounge - 16'7" x 13'9" (5.05m x 4.2m)

**Kitchen/Diner** - 16'9" x 13'7" (5.1m x 4.14m)

Bedroom One - 13'1" x 9'4" (4m x 2.84m)

**En-Suite Shower Room** 

Bedroom Two - 10'7" x 9'2" (3.23m x 2.8m)