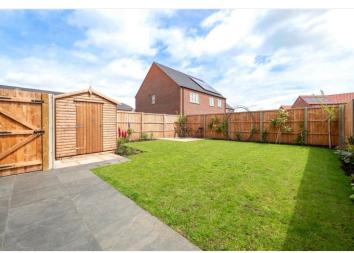

The property has undergone a range of recent upgrades including a high quality LVT flooring in the Lounge, extended patio area and garden shed.

The accommodation comprises of Entrance Hall, Downstairs W/C, Kitchen/Diner, Lounge with Bi-folding doors, Three Bedrooms, En-Suite and a Family Bathroom.