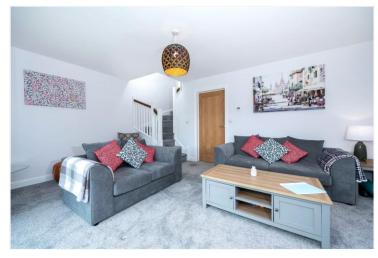

#### **Entrance Hall**

Downstairs W/C

Lounge - 16'7" x 13'9" (5.05m x 4.2m)

**Kitchen/Diner** - 16'9" x 13'7" (5.1m x 4.14m)

Bedroom One - 13'1" x 9'4" (4m x 2.84m)

**En-Suite Shower Room** 

Bedroom Two - 10'7" x 9'2" (3.23m x 2.8m)