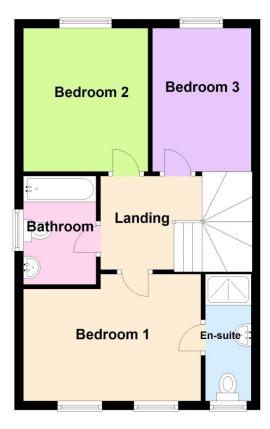

## **First Floor**

#### **Entrance Hall**

Downstairs W/C

Lounge - 16'7" x 13'9" (5.05m x 4.2m)

**Kitchen/Diner** - 16'9" x 13'7" (5.1m x 4.14m)

Bedroom One - 13'1" x 9'4" (4m x 2.84m)

**En-Suite Shower Room** 

Bedroom Two - 10'7" x 9'2" (3.23m x 2.8m)

**Bedroom Three** - 10'7" x 7'3" (3.23m x 2.2m)

Family Bathroom