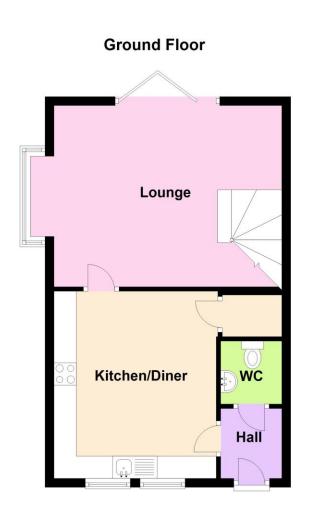

#### ACCOMMODATION

#### **Entrance Hall**

Downstairs W/C

Lounge - 16'7" x 13'9" (5.05m x 4.2m)

**Kitchen/Diner** - 16'9" x 13'7" (5.1m x 4.14m)

Bedroom One - 13'1" x 9'4" (4m x 2.84m)

**En-Suite Shower Room** 

Bedroom Two - 10'7" x 9'2" (3.23m x 2.8m)