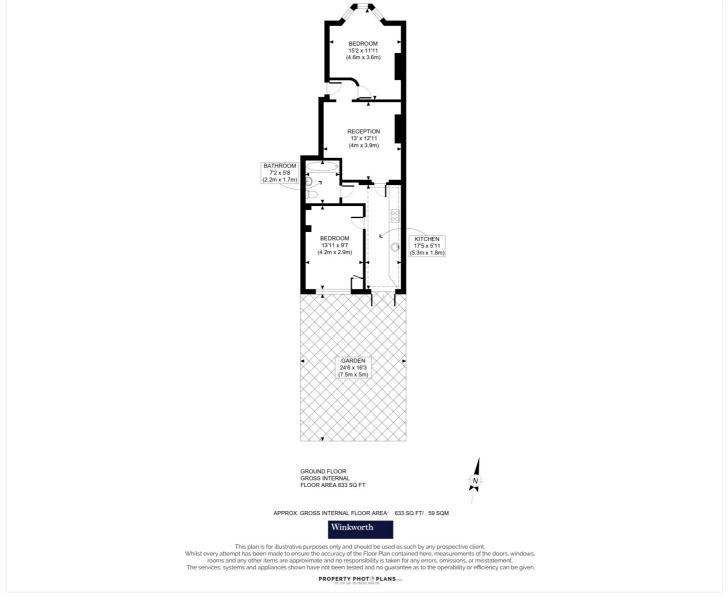

## **DESCRIPTION:**

This beautifully presented two bedroom flat comprises two bedrooms, reception room awash with natural light, kitchen and bathroom.

Further benefits include a private garden

This floorplan is for illustration purposes only and is not to scale. The position and size of doors, windows, appliances and other features are approximate.