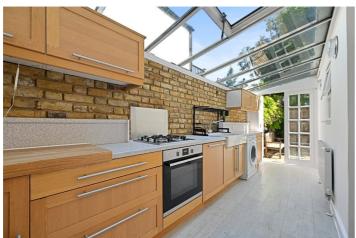

## **DESCRIPTION:**

This beautifully presented two bedroom flat comprises two bedrooms, reception room awash with natural light, kitchen and bathroom.

Further benefits include a private garden

This floorplan is for illustration purposes only and is not to scale. The position and size of doors, windows, appliances and other features are approximate.