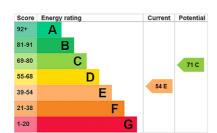

## **EPC - ENERGY PERFORMANCE CERTIFICATE**

Agents are required to give tenants a copy of the full EPC report prior to your move in date, which will be done at the time the holding deposit is paid and on the day of your move in.