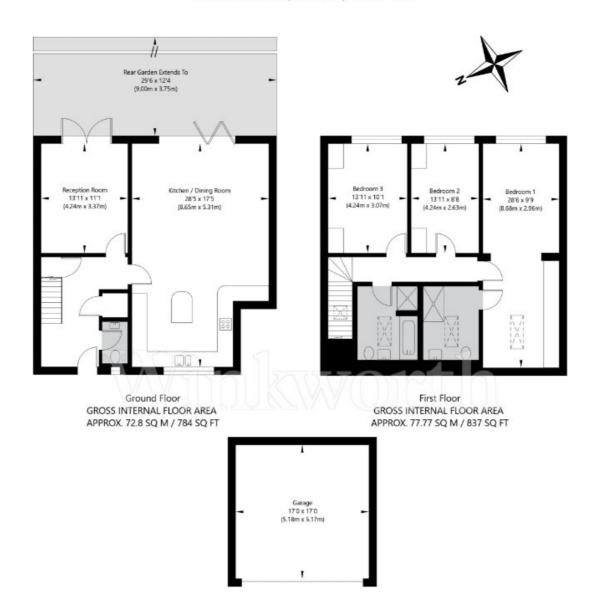

## The Brookdales, London, NW11 9JU

APPROXIMATE GROSS INTERNAL FLOOR AREA INCLUDING GARAGE 177.35 SQ M / 1909 SQ FT THIS FLOOR PLAN IS FOR ILLUSTRATIVE PURPOSES ONLY AND SHOULD BE USED FOR THIS PURPOSE BY PROSPECTIVE APPLICANTS AS ITS NOT TO SCALE.