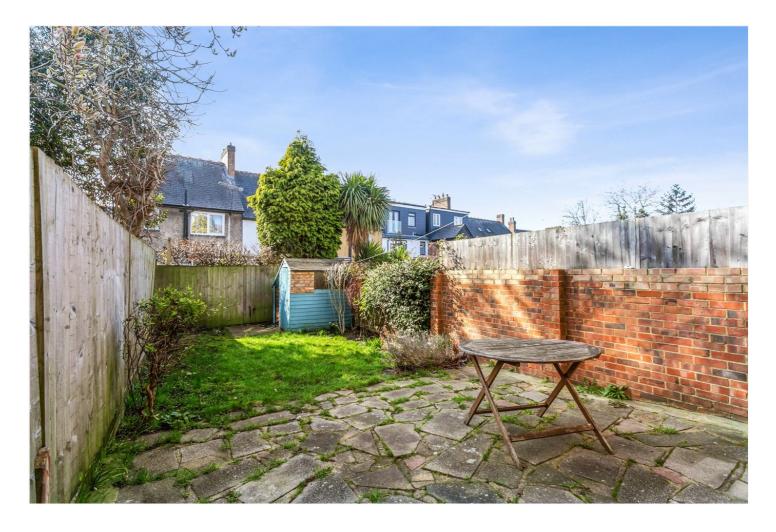

## **DESCRIPTION:**

A superb period house situated on a quiet tree lined residential road. The property benefits from generous proportions throughout and is offered with no onward chain. Current accommodation comprises a large double reception room/dining room. Adjacent there is a large kitchen/breakfast room leading onto a private rear garden. There are three bedrooms on the first floor along with a family bathroom. The second floor offers another two double bedrooms. The master bedroom is boasts an ensuite shower room. There is still potential to extend the ground floor subject to the usual planning permissions.