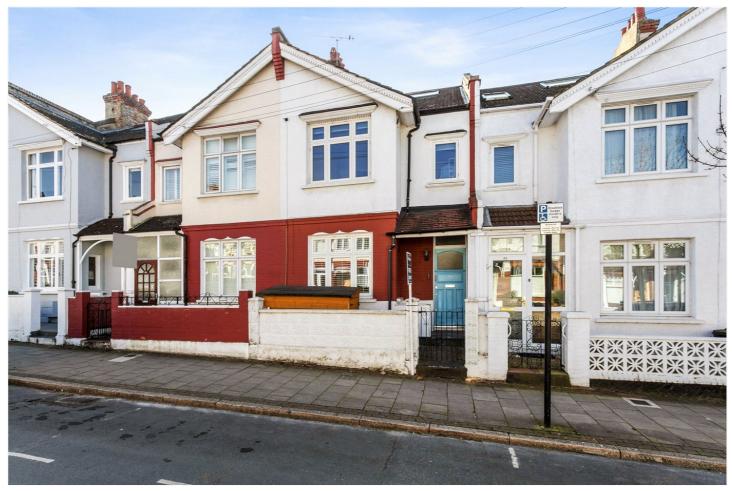

BRUDENELL ROAD, SW17 **£950,000 FREEHOLD** 

## **DESCRIPTION:**

A superb period house situated on a quiet tree lined residential road. The property benefits from generous proportions throughout and is offered with no onward chain. Current accommodation comprises a large double reception room/dining room. Adjacent there is a large kitchen/breakfast room leading onto a private rear garden. There are three bedrooms on the first floor along with a family bathroom. The second floor offers another two double bedrooms. The master bedroom is boasts an ensuite shower room. There is still potential to extend the ground floor subject to the usual planning permissions.

Brudenell Road is a sought-after road located moments from Upper Tooting Road and all its local amenities, bars, and restaurants. The wide-open spaces of Tooting Bec Common are only a short walk away, along with local bus routes and Tooting Bec Tube less than a 5-minute walk away.