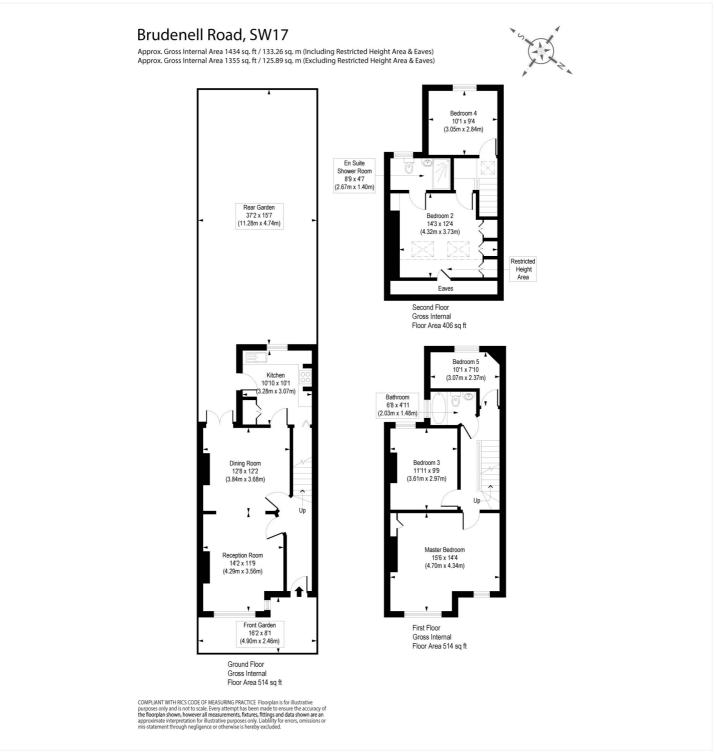

## **DESCRIPTION:**

A superb period house situated on a quiet tree lined residential road. The property benefits from generous proportions throughout and is offered with no onward chain. Current accommodation comprises a large double reception room/dining room. Adjacent there is a large kitchen/breakfast room leading onto a private rear garden. There are three bedrooms on the first floor along with a family bathroom. The second floor offers another two double bedrooms. The master bedroom is boasts an ensuite shower room. There is still potential to extend the ground floor subject to the usual planning permissions.

This floorplan is for illustration purposes only and is not to scale. The position and size of doors, windows, appliances and other features are approximate.