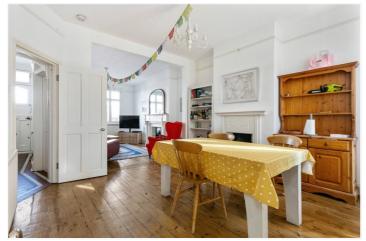

## **DESCRIPTION:**

A superb period house situated on a quiet tree lined residential road. The property benefits from generous proportions throughout and is offered with no onward chain. Current accommodation comprises a large double reception room/dining room. Adjacent there is a large kitchen/breakfast room leading onto a private rear garden. There are three bedrooms on the first floor along with a family bathroom. The second floor offers another two double bedrooms. The master bedroom is boasts an ensuite shower room. There is still potential to extend the ground floor subject to the usual planning permissions.