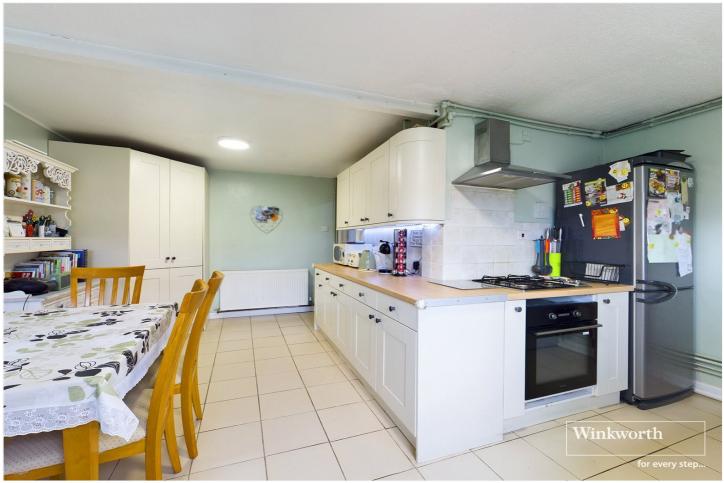

The property has been extended on the ground floor with accommodation comprising; a spacious refitted kitchen/diner, living room and wc. On the first floor there are three well proportioned bedrooms and family bathroom. There is a private garden to the rear with a deck and lawn. This well presented and well located home would make a great first time purchase and is for sale with no chain complications.

## **AT A GLANCE**

- An Extended Three Bedroom Terrace Home
- Quiet Walkway Location a Mile from Reading Town Centre
- Living Room
- Extended and Re-fitted Kitchen/Diner
- Ground Floor WC
- First Floor Family Bathroom
- Private Rear Garden
- No Chain