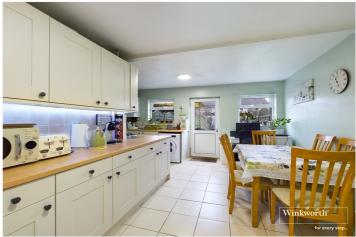

The property has been extended on the ground floor with accommodation comprising; a spacious refitted kitchen/diner, living room and wc. On the first floor there are three well proportioned bedrooms and family bathroom. There is a private garden to the rear with a deck and lawn. This well presented and well located home would make a great first time purchase and is for sale with no chain complications.

## **AT A GLANCE**

- An Extended Three Bedroom Terrace Home
- Quiet Walkway Location a Mile from Reading Town Centre
- Living Room
- Extended and Re-fitted Kitchen/Diner
- Ground Floor WC
- First Floor Family Bathroom
- Private Rear Garden
- No Chain