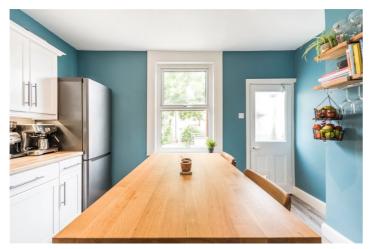

## A BEAUTIFULLY PRESENTED PERIOD MAISONETTE OFFERED IN EXCELLENT DECORATIVE ORDER THROUGHOUT.

Tooting | 020 8767 5221 | tooting@winkworth.co.uk

A beautifully presented period maisonette offered in excellent decorative order throughout. The accommodation comprises a stunning South facing reception room with a period feature fireplace and beautiful bespoke bookshelves. This wonderful reception room further benefits from a built in window seat with ample further storage. Master bedroom with built in wardrobe and original fireplace, smaller double bedroom and single bedroom which currently doubles up as a study. There is a well presented modern bathroom. To the rear of the maisonette is a spectacular light kitchen, a door leads to an external staircase to the rear garden which is predominantly laid to lawn. There is the added advantage of a useful storage room under the stairs.