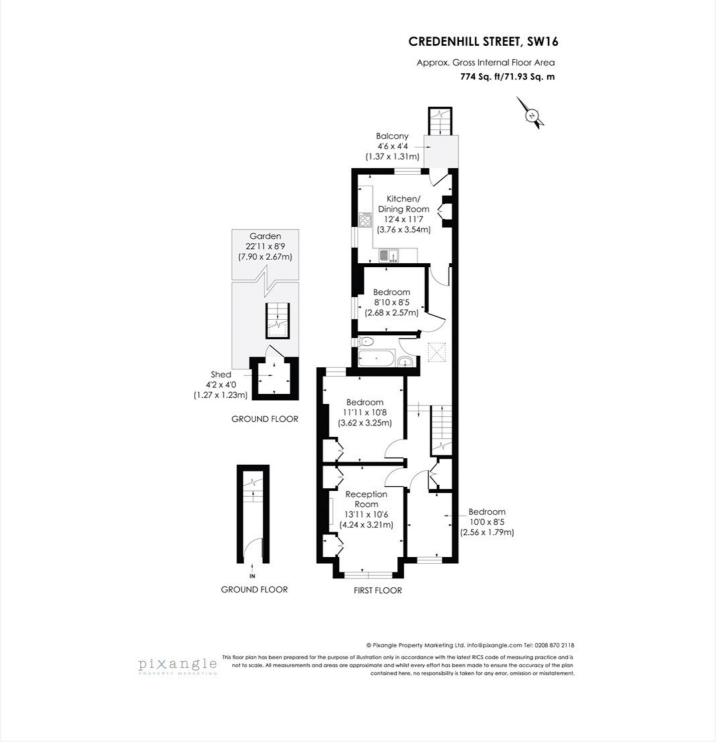

## A BEAUTIFULLY PRESENTED PERIOD MAISONETTE OFFERED IN EXCELLENT DECORATIVE ORDER THROUGHOUT.

Tooting | 020 8767 5221 | tooting@winkworth.co.uk

A beautifully presented period maisonette offered in excellent decorative order throughout. The accommodation comprises a stunning South facing reception room with a period feature fireplace and beautiful bespoke bookshelves. This wonderful reception room further benefits from a built in window seat with ample further storage. Master bedroom with built in wardrobe and original fireplace, smaller double bedroom and single bedroom which currently doubles up as a study. There is a well presented modern bathroom. To the rear of the maisonette is a spectacular light kitchen, a door leads to an external staircase to the rear garden which is predominantly laid to lawn. There is the added advantage of a useful storage room under the stairs.