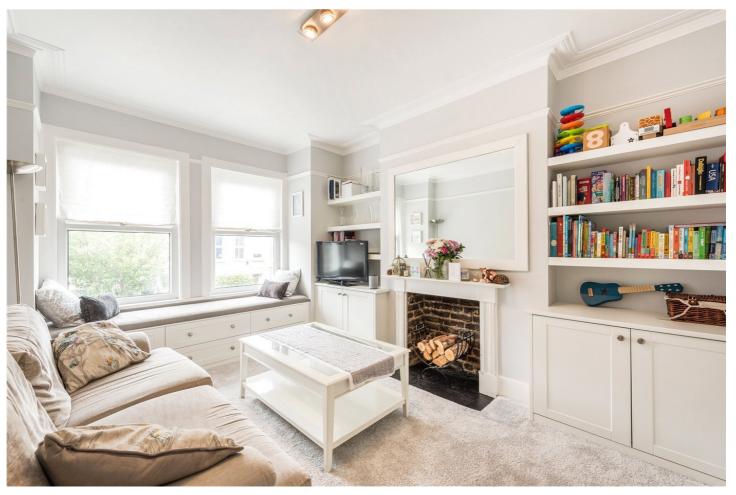

## A BEAUTIFULLY PRESENTED PERIOD MAISONETTE OFFERED IN EXCELLENT DECORATIVE ORDER THROUGHOUT.

Tooting | 020 8767 5221 | tooting@winkworth.co.uk

A beautifully presented period maisonette offered in excellent decorative order throughout. The accommodation comprises a stunning South facing reception room with a period feature fireplace and beautiful bespoke bookshelves. This wonderful reception room further benefits from a built in window seat with ample further storage. Master bedroom with built in wardrobe and original fireplace, smaller double bedroom and single bedroom which currently doubles up as a study. There is a well presented modern bathroom. To the rear of the maisonette is a spectacular light kitchen, a door leads to an external staircase to the rear garden which is predominantly laid to lawn. There is the added advantage of a useful storage room under the stairs.