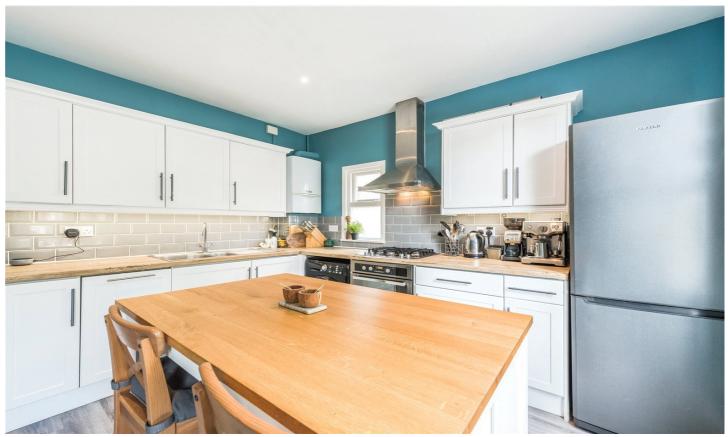

## A BEAUTIFULLY PRESENTED PERIOD MAISONETTE OFFERED IN EXCELLENT DECORATIVE ORDER THROUGHOUT.

Tooting | 020 8767 5221 | tooting@winkworth.co.uk

A beautifully presented period maisonette offered in excellent decorative order throughout. The accommodation comprises a stunning South facing reception room with a period feature fireplace and beautiful bespoke bookshelves. This wonderful reception room further benefits from a built in window seat with ample further storage. Master bedroom with built in wardrobe and original fireplace, smaller double bedroom and single bedroom which currently doubles up as a study. There is a well presented modern bathroom. To the rear of the maisonette is a spectacular light kitchen, a door leads to an external staircase to the rear garden which is predominantly laid to lawn. There is the added advantage of a useful storage room under the stairs.