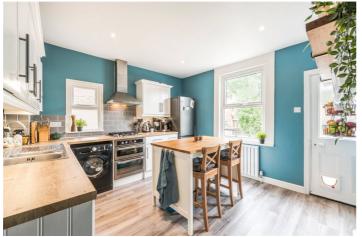

## A BEAUTIFULLY PRESENTED PERIOD MAISONETTE OFFERED IN EXCELLENT DECORATIVE ORDER THROUGHOUT.

Tooting | 020 8767 5221 | tooting@winkworth.co.uk

A beautifully presented period maisonette offered in excellent decorative order throughout. The accommodation comprises a stunning South facing reception room with a period feature fireplace and beautiful bespoke bookshelves. This wonderful reception room further benefits from a built in window seat with ample further storage. Master bedroom with built in wardrobe and original fireplace, smaller double bedroom and single bedroom which currently doubles up as a study. There is a well presented modern bathroom. To the rear of the maisonette is a spectacular light kitchen, a door leads to an external staircase to the rear garden which is predominantly laid to lawn. There is the added advantage of a useful storage room under the stairs.