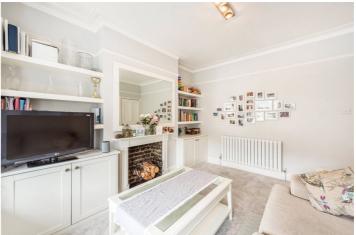

## A BEAUTIFULLY PRESENTED PERIOD MAISONETTE OFFERED IN EXCELLENT DECORATIVE ORDER THROUGHOUT.

Tooting | 020 8767 5221 | tooting@winkworth.co.uk

A beautifully presented period maisonette offered in excellent decorative order throughout. The accommodation comprises a stunning South facing reception room with a period feature fireplace and beautiful bespoke bookshelves. This wonderful reception room further benefits from a built in window seat with ample further storage. Master bedroom with built in wardrobe and original fireplace, smaller double bedroom and single bedroom which currently doubles up as a study. There is a well presented modern bathroom. To the rear of the maisonette is a spectacular light kitchen, a door leads to an external staircase to the rear garden which is predominantly laid to lawn. There is the added advantage of a useful storage room under the stairs.