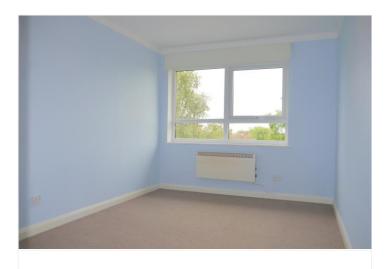

**Bedroom One** - 11'2" x 10'3" (3.4m x 3.12m) Window to rear, electric heater, ceiling light point, close fitted carpet.

**En-Suite Shower Room** - 7'4" x 4'9" (2.24m x 1.45m) Electric heater, window to rear, wc, walk-in shower, ceiling light point.