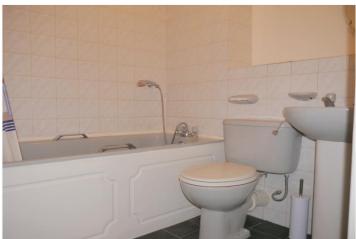

**Bathroom** - 5'9" x 5'6" (1.75m x 1.68m) Ceiling light point, lino flooring, wash hand basin, wc, panelled bath, partly tiled.

**Bedroom Two** - 11'2" x 7'11" (3.4m x 2.41m) Electric heater, ceiling light point, window to front, close fitted carpet.