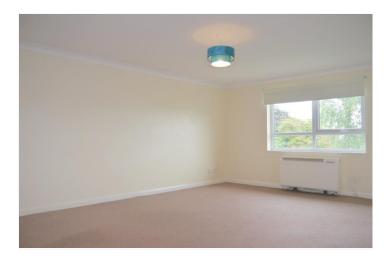

See things differently

**Entrance Hallway** - Electric heater, ceiling light point, storage cupboard, entry-phone point, loft access.

**Reception Room** - 17'2" x 11'2" (5.23m x 3.4m) Ceiling light point, electric heater, window to front, close fitted carpet.