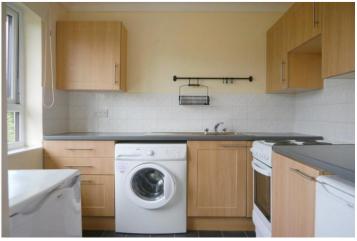

**Kitchen** - 7'9" x 7'7" (2.36m x 2.3m) Range of wall & base units, stainless steel sink unit, partly tiled walls, lino flooring, ceiling light point, window to front, washing machine, fridge freezer.