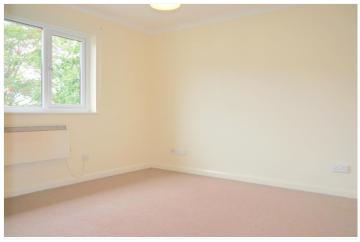

**Bedroom One** - 11'2" x 10'3" (3.4m x 3.12m) Window to rear, electric heater, ceiling light point, close fitted carpet.

**En-Suite Shower Room** - 7'4" x 4'9" (2.24m x 1.45m) Electric heater, window to rear, wc, walk-in shower, ceiling light point.