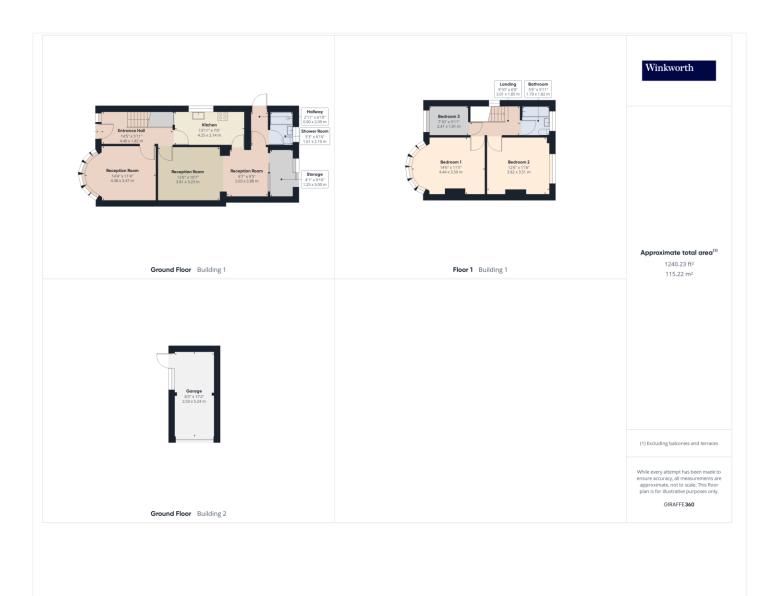

## THREE BEDROOM END OF TERRACE HOUSE IN IDEAL LOCATION

Kingsbury | 020 8204 0000 | kingsbury@winkworth.co.uk

See things differently

DESCRIPTION: Nestled in the very heart of Kingsbury, this delightful End-of-Terrace house invites you to transform it into your dream home. Featuring three sizeable bedrooms, two reception rooms, a family bathroom, and a convenient ground floor shower room, it accommodates all your needs. A rear extension provides ample scope for development, allowing you to customise your living space, and the property's blank canvas eagerly awaits your modernisation and renovation ideas. Step into the garden, approximately 30 feet in length, where you can enjoy the outdoors in privacy. With amenities, schools, and excellent transport links just moments away, and Kingsbury Station a mere 8-minute stroll, this property promises both convenience and potential. Unleash your creativity and unlock the charm of this Kingsbury gem—your dream home is within reach. Contact us today to arrange a viewing and seize this unique opportunity in Kingsbury's coveted location.

## Winkworth

See things differently

This floorplan is for illustration purposes only and is not to scale. The position and size of doors, windows, appliances and other features are approximate.

Kingsbury | 020 8204 0000 | kingsbury@winkworth.co.uk