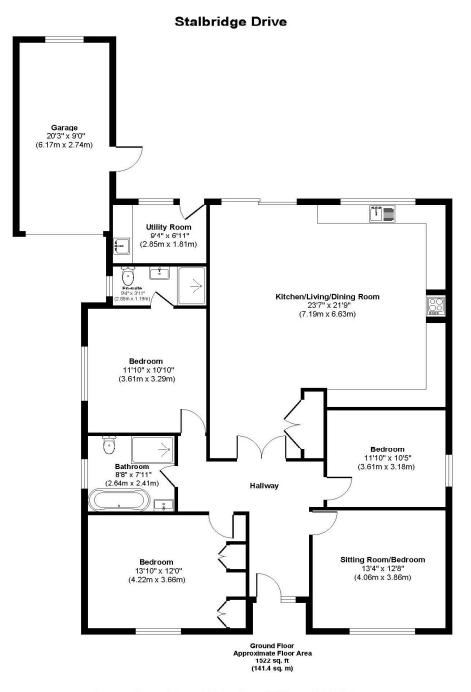

## GUIDE PRICE £600,000 FREEHOLD

This deceptively spacious and beautifully finished three/four bedroom detached bungalow has been extended and totally renovated by the current owners to an excellent standard throughout.

Positioned in a popular residential area conveniently close to Ferndown high street and local amenities, no expense has been spared creating a light and spacious modern home which further benefits from a 40ft south facing garden, a garage and off road parking for several vehicles.

> Stunning Kitchen/Diner/Lounge Three/Four Double Bedrooms Detached Bungalow Totally Refurbished Throughout South Facing Garden En-suite Bedroom Luxury Bathroom Detached Garage Utility Room Driveway For Several Vehicles Sought After Location

EPC C I Council Tax Band D

01202 434365 ferndown@winkworth.co.uk

Approx Gross Internal Floor Area 1522 sq. ft / 141.4 sq. mcom