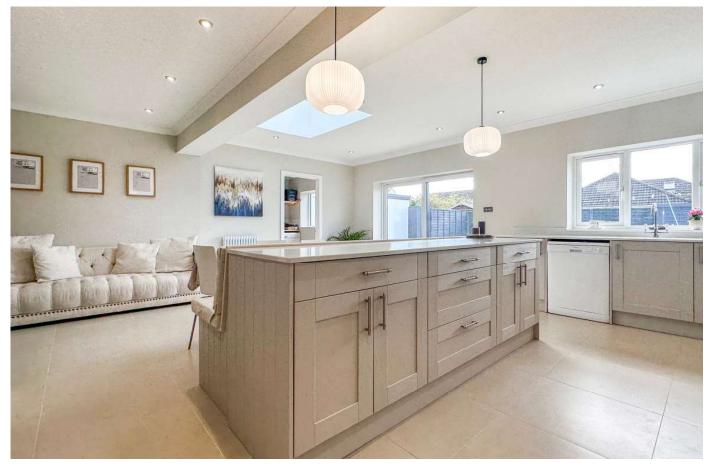

> Stunning Kitchen/Diner/Lounge Three/Four Double Bedrooms Detached Bungalow Totally Refurbished Throughout South Facing Garden En-suite Bedroom Luxury Bathroom Detached Garage Utility Room Driveway For Several Vehicles Sought After Location