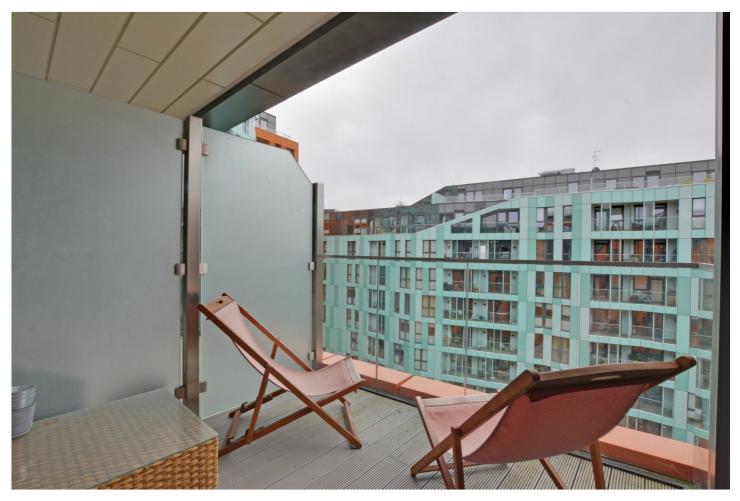

## **DESCRIPTION:**

A superb and extremely bright one bedroom, 7th floor, apartment that features a large balcony and measures circa 570 sq.ft.

In perfect condition the property briefly comprises a large open plan kitchen diner, with hard wood flooring, and leading onto a spacious, covered, balcony. The double bedroom has a built in double wardrobe. There is also a lovely, well-presented bathroom. Added features include underfloor heating, ample storage and a 24 hour concierge on site. There is also a well-equipped communal gymnasium and beautiful communal gardens