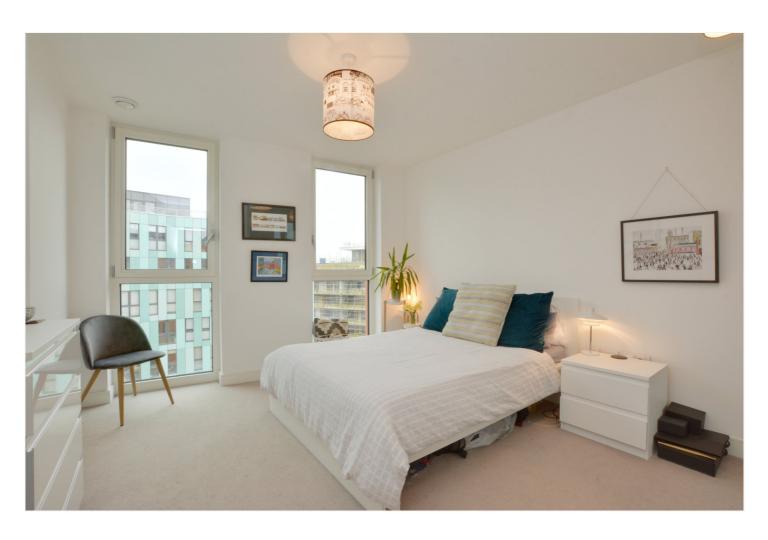

## **DESCRIPTION:**

A superb and extremely bright one bedroom, 7th floor, apartment that features a large balcony and measures circa 570 sq.ft.

In perfect condition the property briefly comprises a large open plan kitchen diner, with hard wood flooring, and leading onto a spacious, covered, balcony. The double bedroom has a built in double wardrobe. There is also a lovely, well-presented bathroom. Added features include underfloor heating, ample storage and a 24 hour concierge on site. There is also a well-equipped communal gymnasium and beautiful communal gardens