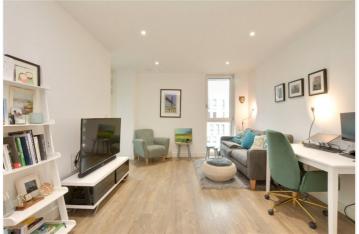

## **DESCRIPTION:**

A superb and extremely bright one bedroom, 7th floor, apartment that features a large balcony and measures circa 570 sq.ft.

In perfect condition the property briefly comprises a large open plan kitchen diner, with hard wood flooring, and leading onto a spacious, covered, balcony. The double bedroom has a built in double wardrobe. There is also a lovely, well-presented bathroom. Added features include underfloor heating, ample storage and a 24 hour concierge on site. There is also a well-equipped communal gymnasium and beautiful communal gardens