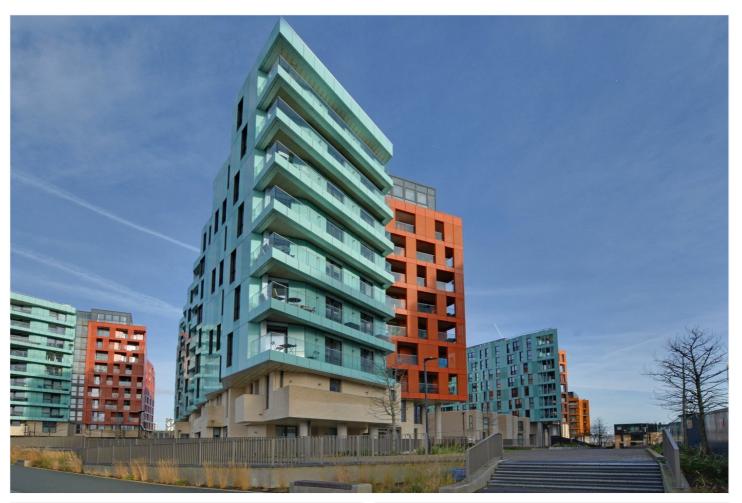

Enderby Wharf is a popular riverside development found at the foot of the North Greenwich Peninsula, moments from the river walkway. This means it is perfectly located for easy reach to the O2 arena, with Jubilee Line extension, but also the town centre, with its fine array of shops and restaurants, along with mainline rail, DLR and of course the Royal Park.