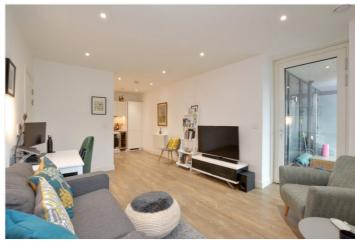

## **DESCRIPTION:**

A superb and extremely bright one bedroom, 7th floor, apartment that features a large balcony and measures circa 570 sq.ft.

In perfect condition the property briefly comprises a large open plan kitchen diner, with hard wood flooring, and leading onto a spacious, covered, balcony. The double bedroom has a built in double wardrobe. There is also a lovely, well-presented bathroom. Added features include underfloor heating, ample storage and a 24 hour concierge on site. There is also a well-equipped communal gymnasium and beautiful communal gardens