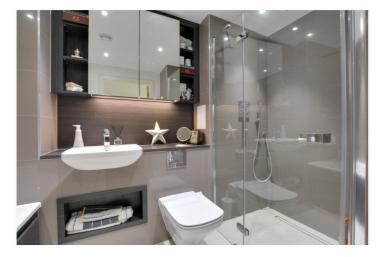

## **DESCRIPTION:**

A superb and extremely bright one bedroom, 7th floor, apartment that features a large balcony and measures circa 570 sq.ft.

In perfect condition the property briefly comprises a large open plan kitchen diner, with hard wood flooring, and leading onto a spacious, covered, balcony. The double bedroom has a built in double wardrobe. There is also a lovely, well-presented bathroom. Added features include underfloor heating, ample storage and a 24 hour concierge on site. There is also a well-equipped communal gymnasium and beautiful communal gardens