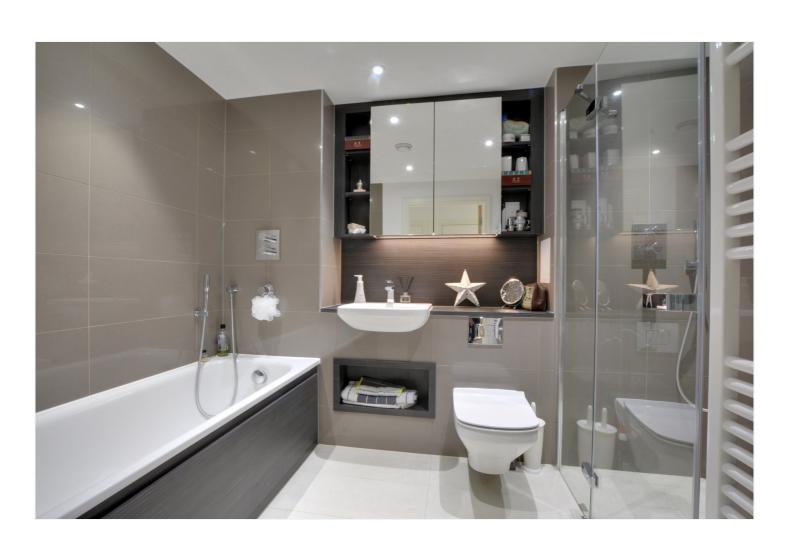

## **DESCRIPTION:**

A superb and extremely bright one bedroom, 7th floor, apartment that features a large balcony and measures circa 570 sq.ft.

In perfect condition the property briefly comprises a large open plan kitchen diner, with hard wood flooring, and leading onto a spacious, covered, balcony. The double bedroom has a built in double wardrobe. There is also a lovely, well-presented bathroom. Added features include underfloor heating, ample storage and a 24 hour concierge on site. There is also a well-equipped communal gymnasium and beautiful communal gardens