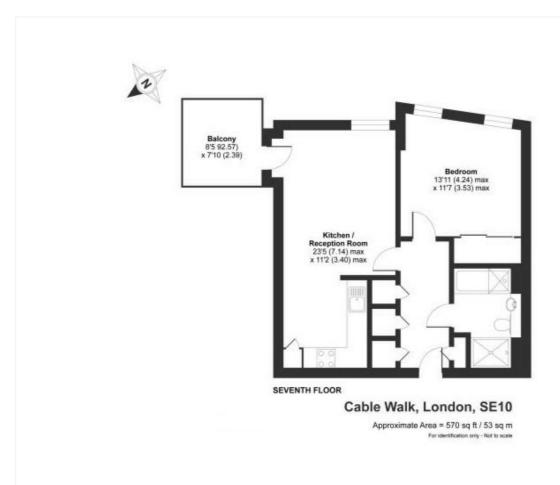

## **DESCRIPTION:**

A superb and extremely bright one bedroom, 7th floor, apartment that features a large balcony and measures circa 570 sq.ft.

In perfect condition the property briefly comprises a large open plan kitchen diner, with hard wood flooring, and leading onto a spacious, covered, balcony. The double bedroom has a built in double wardrobe. There is also a lovely, well-presented bathroom. Added features include underfloor heating, ample storage and a 24 hour concierge on site. There is also a well-equipped communal gymnasium and beautiful communal gardens

This floorplan is for illustration purposes only and is not to scale. The position and size of doors, windows, appliances and other features are approximate.

Greenwich | 02030533033 | greenwich@winkworth.co.uk