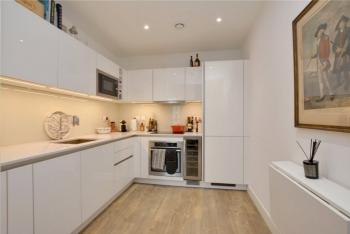

## **DESCRIPTION:**

A superb and extremely bright one bedroom, 7th floor, apartment that features a large balcony and measures circa 570 sq.ft.

In perfect condition the property briefly comprises a large open plan kitchen diner, with hard wood flooring, and leading onto a spacious, covered, balcony. The double bedroom has a built in double wardrobe. There is also a lovely, well-presented bathroom. Added features include underfloor heating, ample storage and a 24 hour concierge on site. There is also a well-equipped communal gymnasium and beautiful communal gardens