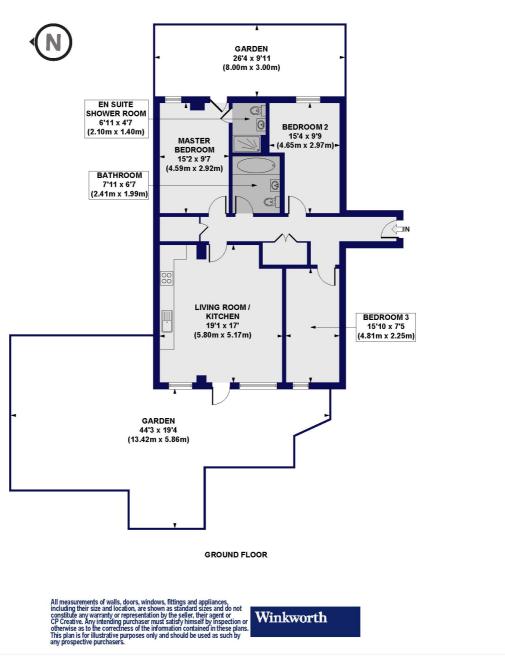

## Knightswood House, Rowe Lane, E9 Approx. Gross Internal Floor Area 988 sq. ft / 91.82 sq. m

This floorplan is for illustration purposes only and is not to scale. The position and size of doors, windows, appliances and other features are approximate.