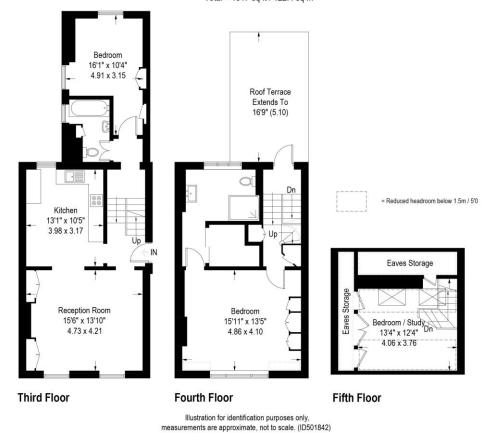

## **Brompton Square, SW3**

Approximate Gross Internal Area = 1112 sq ft / 103.3 sq m (Excluding Reduced Headroom / Eaves Storage)

Reduced Headroom / Eaves Storage = 205 sq ft / 19.1 sq m

Total = 1317 sq ft / 122.4 sq m

This floorplan is for illustration purposes only and is not to scale. The position and size of doors, windows, appliances and other features are approximate.

**Deposit**: £7500.00

Holding Deposit: £1500.00