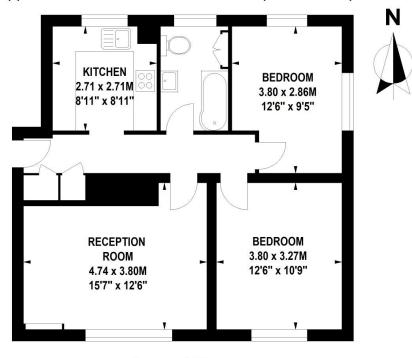

The property comprises two bedrooms, a spacious reception room, a modern bathroom, and a well-equipped kitchen. The flat is presented in fair decorative order.

Further benefits include access to a communal garden, residents' parking, and secure entry.

## **Granville Road, SW18**

Approximate Gross Internal Area 63 sq.m / 678 sq. ft

**Second Floor** 

Floor Plan produced for WINKWORTH by Mays Floorplans © . Tel 020 3397 4594 Illustration for identification purposes only, not to scale All measurements are maximum, and include wardrobes and window bays where applicable