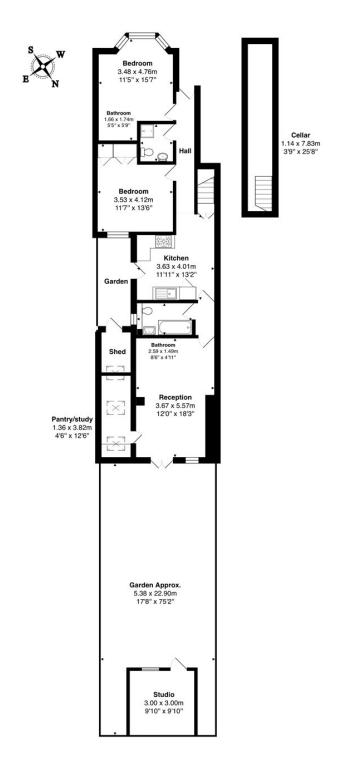

### MATERIAL INFO

**Tenure:** Share of Freehold **Term:** 961 year and 7 months **Service Charge:** £0 per annum

**Ground Rent:** £ 0 Annually (subject to increase)

Council Tax Band: C EPC rating: C

Total Area: 87.9  $\,$  m $^2$  ... 946  $\,$  ft $^2$  (excluding garden approx., garden, studio, cellar)  $\,$  All measurements are approximate and for display purposes only