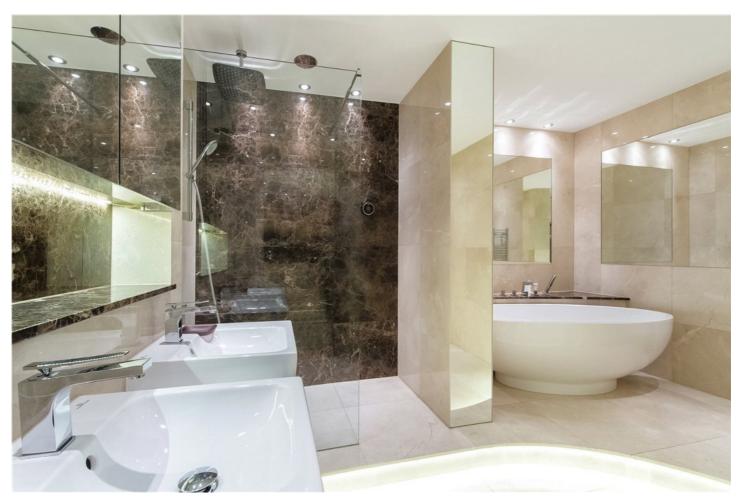

## **DESCRIPTION:**

The apartment has a double reception room with feature bay windows, plus a well-equipped Poggenpohl kitchen with integrated appliances and an adjacent breakfast area. In addition, there is a substantial master bedroom with en-suite marble bathroom and a second guest suite with a wealth of fitted storage.

Accommodation comprises: Smart communal entrance with video surveillance, Banham-locked Front door, Entrance hall, Double reception room with open-plan dining area and wooden floors, Poggenpohl kitchen with integrated appliances and adjacent breakfast area, WC with walk-through coat cupboard, Separate utility room with drying area, Master bedroom suite with fitted cupboards and marble bathroom with separate power shower, Second double bedroom suite with fitted wardrobes and qualification for City of Westminster parking permits.