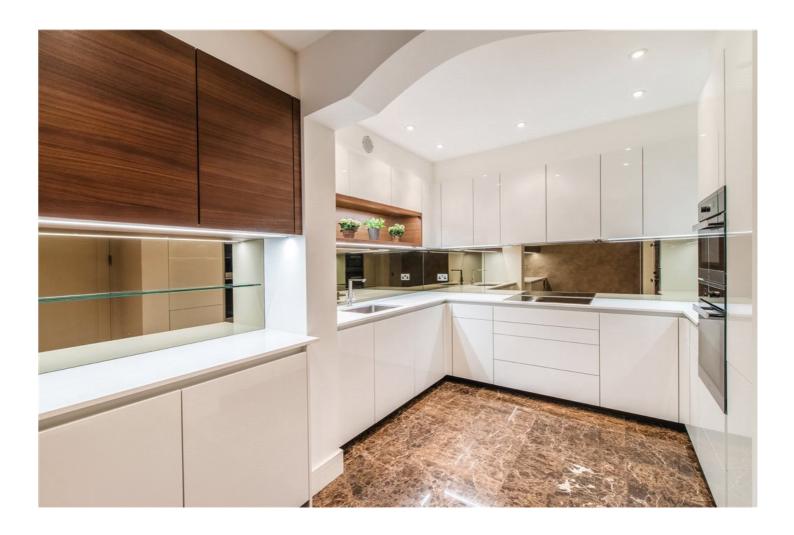

## **DESCRIPTION:**

The apartment has a double reception room with feature bay windows, plus a well-equipped Poggenpohl kitchen with integrated appliances and an adjacent breakfast area. In addition, there is a substantial master bedroom with en-suite marble bathroom and a second guest suite with a wealth of fitted storage.

Accommodation comprises: Smart communal entrance with video surveillance, Banham-locked Front door, Entrance hall, Double reception room with open-plan dining area and wooden floors, Poggenpohl kitchen with integrated appliances and adjacent breakfast area, WC with walk-through coat cupboard, Separate utility room with drying area, Master bedroom suite with fitted cupboards and marble bathroom with separate power shower, Second double bedroom suite with fitted wardrobes and qualification for City of Westminster parking permits.