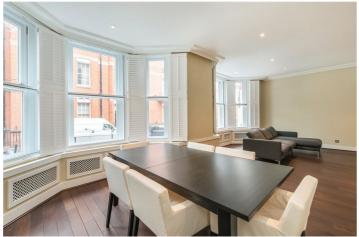

## **DESCRIPTION:**

The apartment has a double reception room with feature bay windows, plus a well-equipped Poggenpohl kitchen with integrated appliances and an adjacent breakfast area. In addition, there is a substantial master bedroom with en-suite marble bathroom and a second guest suite with a wealth of fitted storage.

Accommodation comprises: Smart communal entrance with video surveillance, Banham-locked Front door, Entrance hall, Double reception room with open-plan dining area and wooden floors, Poggenpohl kitchen with integrated appliances and adjacent breakfast area, WC with walk-through coat cupboard, Separate utility room with drying area, Master bedroom suite with fitted cupboards and marble bathroom with separate power shower, Second double bedroom suite with fitted wardrobes and qualification for City of Westminster parking permits.