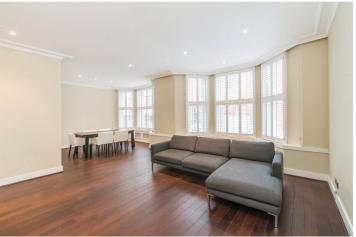

## **DESCRIPTION:**

The apartment has a double reception room with feature bay windows, plus a well-equipped Poggenpohl kitchen with integrated appliances and an adjacent breakfast area. In addition, there is a substantial master bedroom with en-suite marble bathroom and a second guest suite with a wealth of fitted storage.

Accommodation comprises: Smart communal entrance with video surveillance, Banham-locked Front door, Entrance hall, Double reception room with open-plan dining area and wooden floors, Poggenpohl kitchen with integrated appliances and adjacent breakfast area, WC with walk-through coat cupboard, Separate utility room with drying area, Master bedroom suite with fitted cupboards and marble bathroom with separate power shower, Second double bedroom suite with fitted wardrobes and qualification for City of Westminster parking permits.