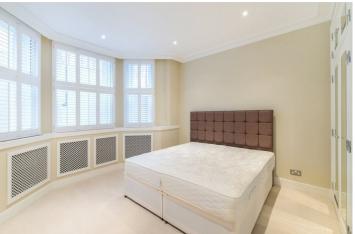

## **DESCRIPTION:**

The apartment has a double reception room with feature bay windows, plus a well-equipped Poggenpohl kitchen with integrated appliances and an adjacent breakfast area. In addition, there is a substantial master bedroom with en-suite marble bathroom and a second guest suite with a wealth of fitted storage.

Accommodation comprises: Smart communal entrance with video surveillance, Banham-locked Front door, Entrance hall, Double reception room with open-plan dining area and wooden floors, Poggenpohl kitchen with integrated appliances and adjacent breakfast area, WC with walk-through coat cupboard, Separate utility room with drying area, Master bedroom suite with fitted cupboards and marble bathroom with separate power shower, Second double bedroom suite with fitted wardrobes and qualification for City of Westminster parking permits.