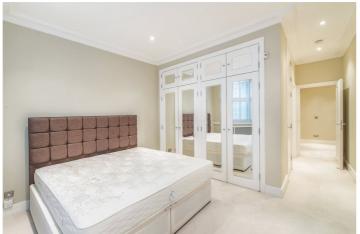

## **DESCRIPTION:**

The apartment has a double reception room with feature bay windows, plus a well-equipped Poggenpohl kitchen with integrated appliances and an adjacent breakfast area. In addition, there is a substantial master bedroom with en-suite marble bathroom and a second guest suite with a wealth of fitted storage.

Accommodation comprises: Smart communal entrance with video surveillance, Banham-locked Front door, Entrance hall, Double reception room with open-plan dining area and wooden floors, Poggenpohl kitchen with integrated appliances and adjacent breakfast area, WC with walk-through coat cupboard, Separate utility room with drying area, Master bedroom suite with fitted cupboards and marble bathroom with separate power shower, Second double bedroom suite with fitted wardrobes and qualification for City of Westminster parking permits.