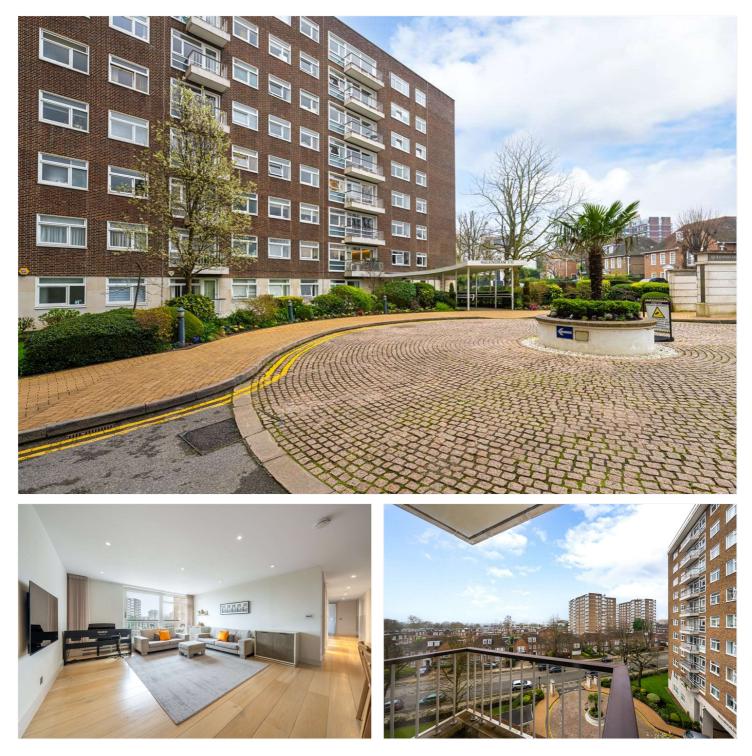

## WALSINGHAM, ST JOHN'S WOOD, NW8 £1,500,000 LEASEHOLD

We are delighted to offer for sale this bright, three-bedroom apartment, with two private balconies, residents' parking and a 24hour porter, located on the fifth-floor of this very popular development. The property is presented in good decorative order throughout and further benefits include an ensuite shower room as well as a walk-in wardrobe. The Queensmead development is located less than half a mile away from the newly landscaped St John's Wood High Street and two Underground Stations.

Principle Bedroom With Ensuite Shower Room & Walk-In Wardrobe | Two Further Bedrooms | Bathroom | Reception Room | Kitchen | Balcony | Lift Access | Residents Parking | Leasehold