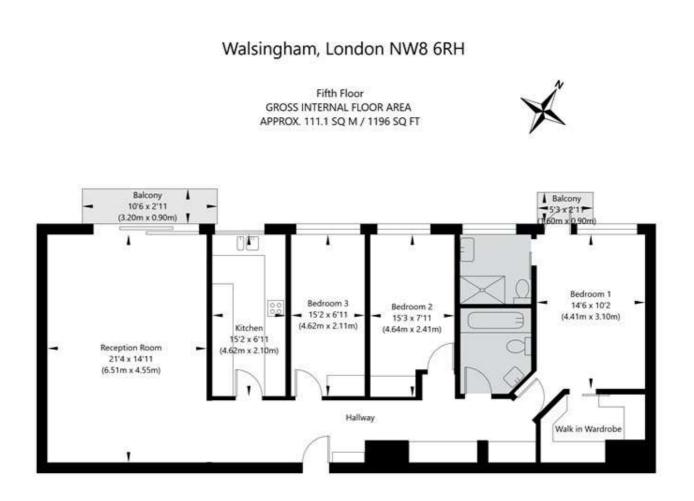

### APPROXIMATE GROSS INTERNAL FLOOR AREA 111.1 SQ M / 1196 SQ FT THIS FLOOR PLAN IS FOR ILLUSTRATIVE PURPOSES ONLY AND SHOULD BE USED FOR THIS PURPOSE BY PROSPECTIVE APPLICANTS AS ITS NOT TO SCALE.

(c) AMBERSHORE PIX LIMITED / PHOTO - VIDEO - FLOOR PLANS / 0800 999 1577 / WWW.AMBERSHOREPIX.CO.UK