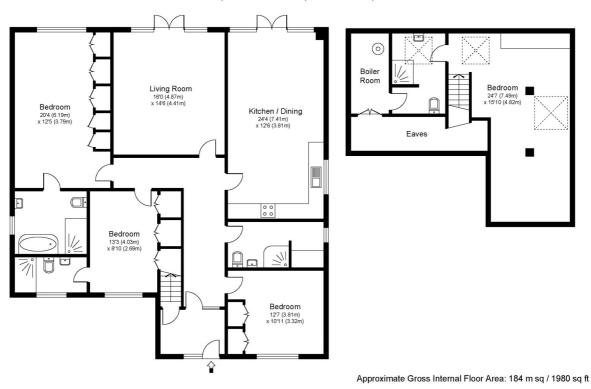

## WAVENEY, GREEN LANE, ASHTEND, KT21

Whilst every attempt has been made to ensure the accuracy of the floor plan contained here, measurements of doors, windows and rooms are approximate and no responsibility is taken for any error, omission or misstatements. These plans are not to scale and are for representation purposes only as defined by RICS Code of Measuring Practice and should be used as such by any prospective purchaser. Specifically no guarantee is given on total square footage of the property if quoted on this plan. Any figure given is for initial guidance only and should not be relied on as a basis of valuation.

This floorplan is for illustration purposes only and is not to scale. The position and size of doors, windows, appliances and other features are approximate.

Weybridge | 01932 854400 | weybridge@winkworth.co.uk