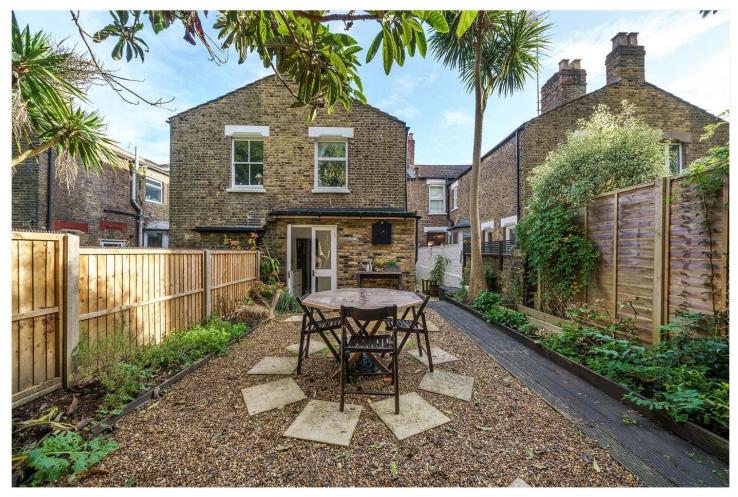

#### **DESCRIPTION:**

A stunning two-bedroom, ground floor garden flat situated in a prime location in Nunhead. This beautiful ground floor garden flat is offered to the market in great condition. Comprising two large double bedrooms, boasting original fireplaces, wood floors and high ceilings. The open-plan kitchen/ living room boasts original wood flooring, a new fully integrated kitchen with wooden work tops and all set within a lovely bay window. The rear of the property comprises a family bathroom and utility room with doors leading out to a West facing landscaped garden. There is further extension potential to the side and rear STPP. The property is set on Ivydale Road, a stone's throw from Nunhead station with direct links to London Victoria and Blackfriars. Brockley station is a short ten-minute walk with overground links. Nunhead's popularity is increasing year on year, especially with the opening of some fantastic new bars, restaurants and amenities. Peckham Rye is a short ten-minute walk, featuring some great nightlife options, restaurants, shops and bars.