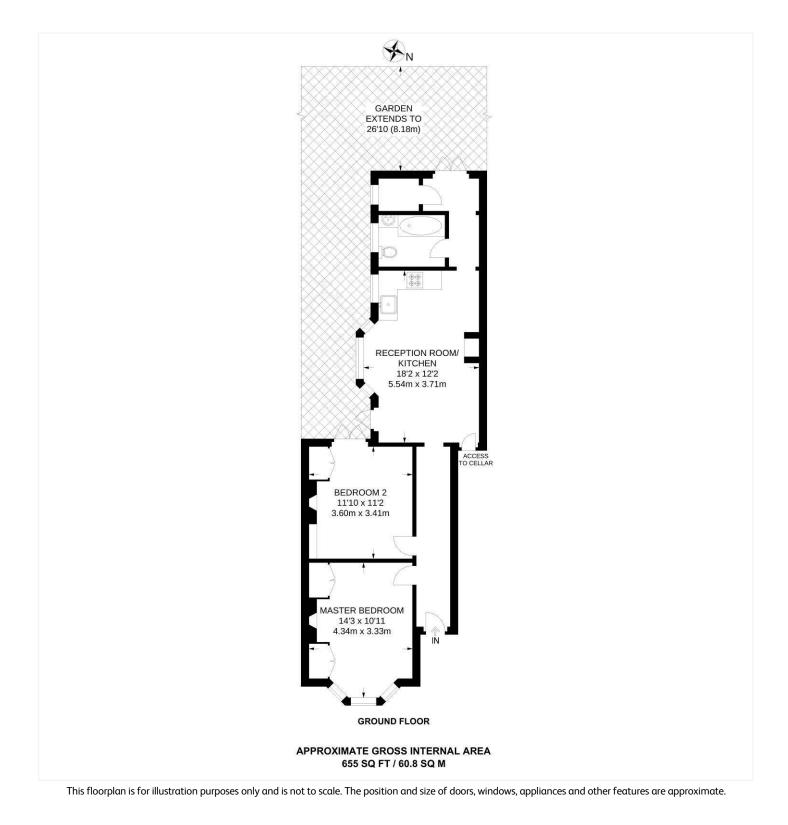

#### **DESCRIPTION:**

A stunning two-bedroom, ground floor garden flat situated in a prime location in Nunhead. This beautiful ground floor garden flat is offered to the market in great condition. Comprising two large double bedrooms, boasting original fireplaces, wood floors and high ceilings. The open-plan kitchen/ living room boasts original wood flooring, a new fully integrated kitchen with wooden work tops and all set within a lovely bay window. The rear of the property comprises a family bathroom and utility room with doors leading out to a West facing landscaped garden. There is further extension potential to the side and rear STPP. The property is set on Ivydale Road, a stone's throw from Nunhead station with direct links to London Victoria and Blackfriars. Brockley station is a short ten-minute walk with overground links. Nunhead's popularity is increasing year on year, especially with the opening of some fantastic new bars, restaurants and amenities. Peckham Rye is a short ten-minute walk, featuring some great nightlife options, restaurants, shops and bars.

## AT A GLANCE

- Two Bedrooms
- Period Conversion
- Ground Floor Flat
- Open Plan Kitchen-Reception
- Bathroom
- Utility Room
- West Facing Garden

Dulwich | 020 8299 2722 | dulwich@winkworth.co.uk