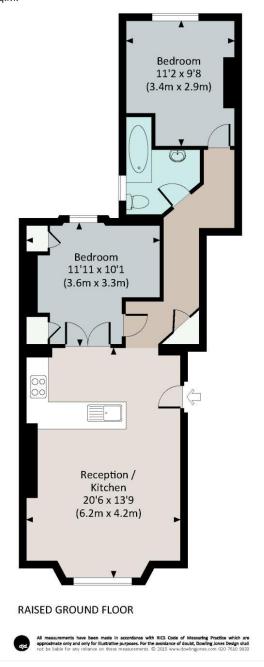

# ALEXANDER STREET, W2

Approx. gross internal area 618 Sq.Ft. / 57.4 Sq.M.

This floorplan is for illustration purposes only and is not to scale. The position and size of doors, windows, appliances and other features are approximate.