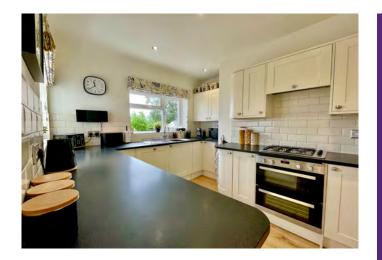

Winkworth Southbourne are delighted to present this amazing three bedroom property, perfectly situated for Hengistbury Head and a short walk to the golden sandy beach.

The property boasts a stunning kitchen with breakfast bar seating and adjoining dining room, two spacious reception rooms, a contemporary bathroom and three bedrooms. Outside you will find an expansive rear garden with gated access to the playing fields with the front of the home enjoying a sweeping driveway and attached garage.

- Sought After Location
- Beautiful Entrance Hall
- Spacious Lounge
- Family Room
- Extended & Modernised Kitchen

- Three Bedrooms
- Ample Off Road Parking
- Expansive Rear Garden
- Garage & Utility Room
- Useful Loft Area