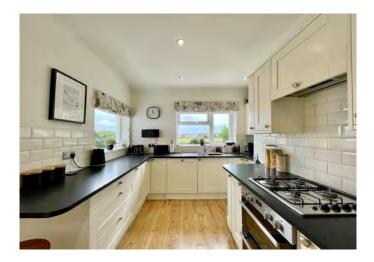

Winkworth Southbourne are delighted to present this amazing three bedroom property, perfectly situated for Hengistbury Head and a short walk to the golden sandy beach.

The property boasts a stunning kitchen with breakfast bar seating and adjoining dining room, two spacious reception rooms, a contemporary bathroom and three bedrooms. Outside you will find an expansive rear garden with gated access to the playing fields with the front of the home enjoying a sweeping driveway and attached garage.

- Sought After Location
- Beautiful Entrance Hall
- Spacious Lounge
- Family Room
- Extended & Modernised Kitchen

- Three Bedrooms
- Ample Off Road Parking
- Expansive Rear Garden
- Garage & Utility Room
- Useful Loft Area