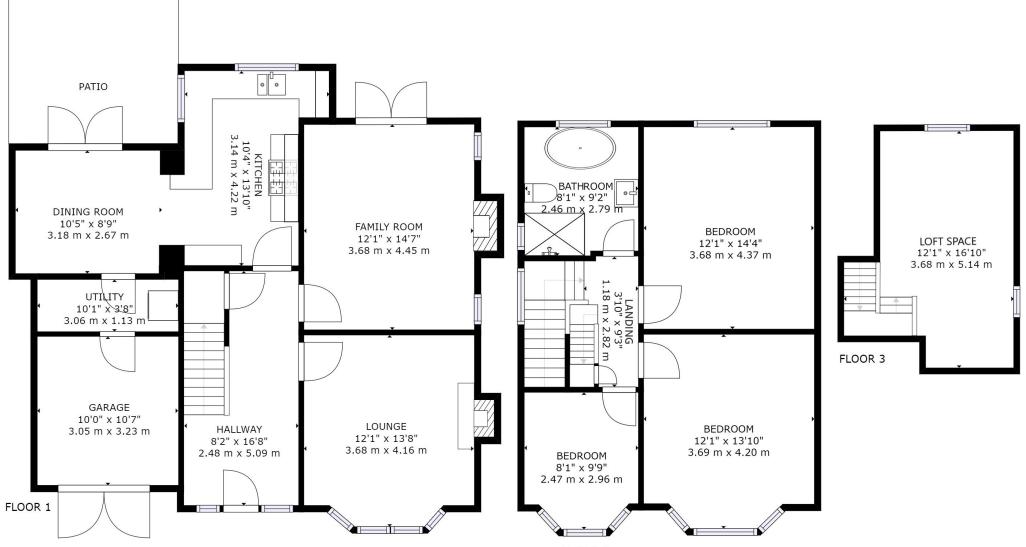

FLOOR 2

GROSS INTERNAL AREA FLOOR 1: 776 sq. ft,72 m2, FLOOR 2: 572 sq. ft,53 m2 FLOOR 3: 166 sq. ft,15 m2, EXCLUDED AREAS: GARAGE: 106 sq. ft,10 m2 TOTAL: 1515 sq. ft,141 m2 SIZES AND DIMENSIONS ARE APPROXIMATE, ACTUAL MAY VARY.