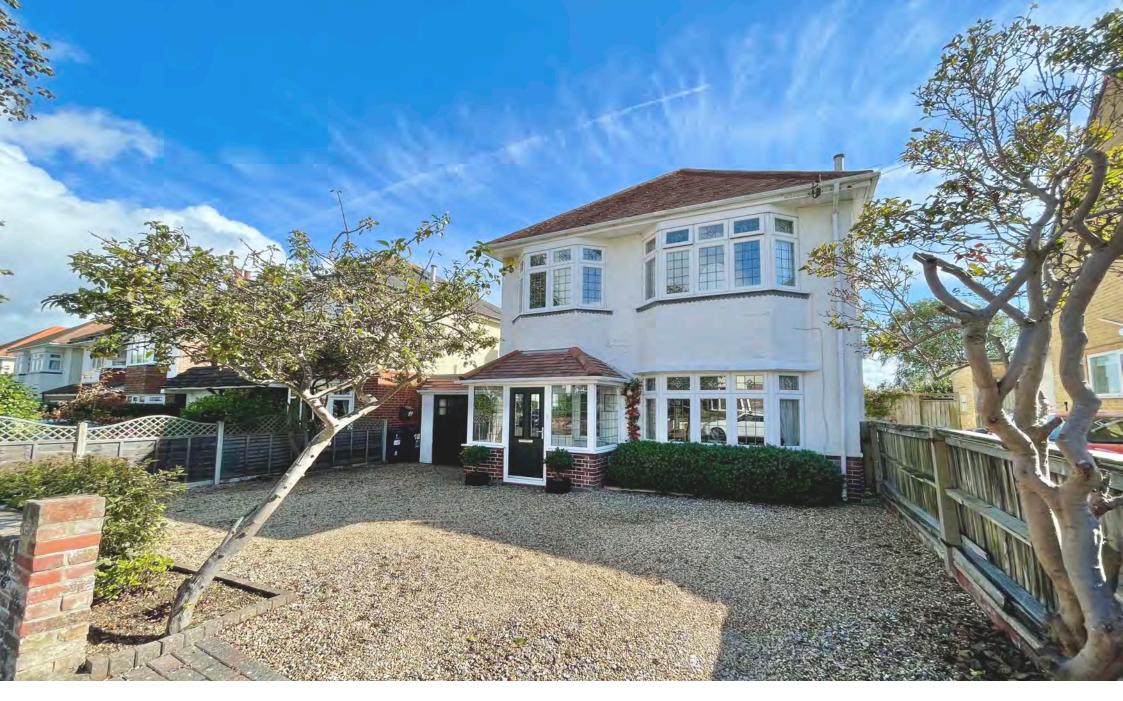

**18 Sunnylands Avenue** Hengistbury Head, BH6 4HH **ASKING PRICE £775,000** 

## ASKING PRICE - €775,000

A beautifully modernised, extended and tastefully decorated, family home with an expansive south-east facing rear garden and ample off road parking, situated in the sought after Hengistbury Head.

Winkworth Southbourne are delighted to present this amazing three bedroom property, perfectly situated for Hengistbury Head and a short walk to the golden sandy beach.

The property boasts a stunning kitchen with breakfast bar seating and adjoining dining room, two spacious reception rooms, a contemporary bathroom and three bedrooms. Outside you will find an expansive rear garden with gated access to the playing fields with the front of the home enjoying a sweeping driveway and attached garage.