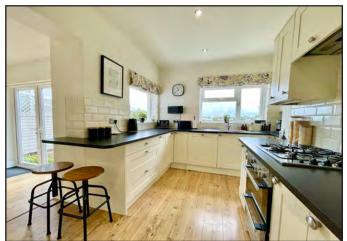

Winkworth Southbourne are delighted to present this amazing three bedroom property, perfectly situated for Hengistbury Head and a short walk to the golden sandy beach.

The property boasts a stunning kitchen with breakfast bar seating and adjoining dining room, two spacious reception rooms, a contemporary bathroom and three bedrooms. Outside you will find an expansive rear garden with gated access to the playing fields with the front of the home enjoying a sweeping driveway and attached garage.

- Sought After Location
- Beautiful Entrance Hall
- Spacious Lounge
- Family Room
- Extended & Modernised Kitchen

- Three Bedrooms
- Ample Off Road Parking
- Expansive Rear Garden
- Garage & Utility Room
- Useful Loft Area