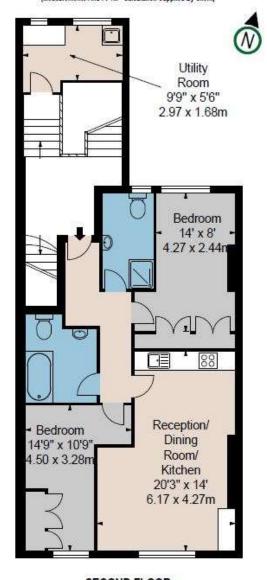

## **COURTFIELD GARDENS SW5**

APPROX. GROSS INTERNAL AREA \*
772 Ft \* - 71.72 M \*
(Including Utility Room)

Illustration For Identification Only, Not to Scale
All Calculations include Any/All Areas Under 1.5m Head Height.

\* As Defined by RICS - Code of Measuring Practice
(Measurements And Ft \*1M \* Calculation Supplied By Client)

SECOND FLOOR

This floorplan is for illustration purposes only and is not to scale. The position and size of doors, windows, appliances and other features are approximate