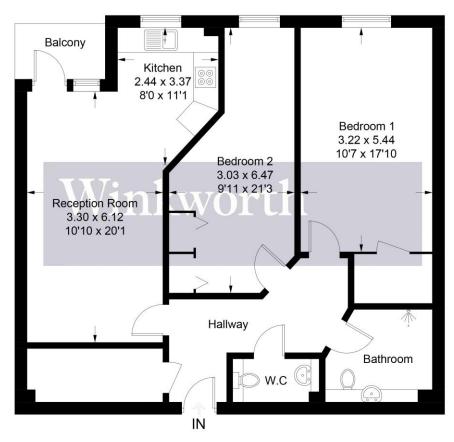

## Approximate Gross Internal Area = 86.5 sq m / 931 sq ft

Illustration for identification purposes only, measurements are approximate, not to scale. Winkworth © 2023 (ID955335)

This floorplan is for illustration purposes only and is not to scale. The position and size of doors, windows, appliances and other features are approximate.