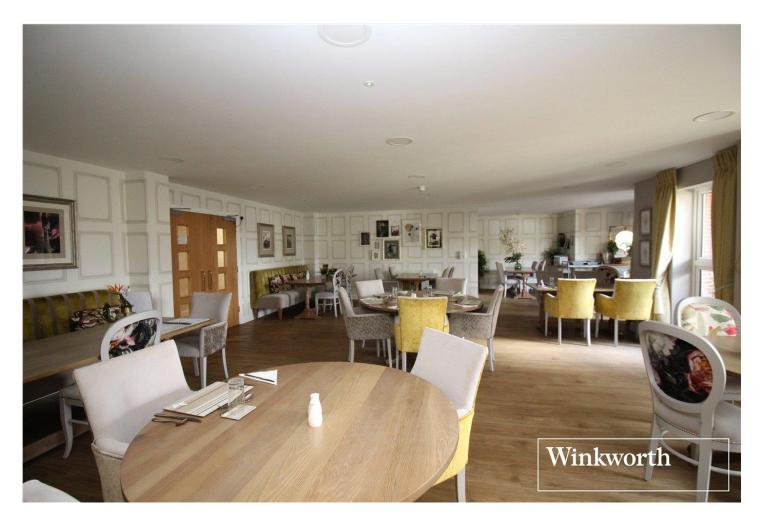

This property also comes with its own parking space. CHAIN FREE

Benefits include an on-site restaurant, with the option to use a private dining room which can be reserved for use by the owner and their guests. Laundry room, and communal lounge.