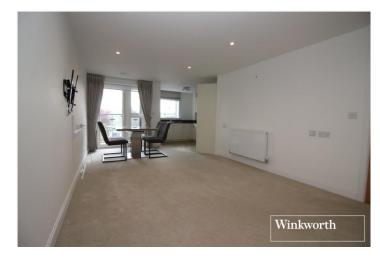

## **DESCRIPTION:**

Built by the leading retirement builders McCarthy & Stone, this luxury apartment comprises open plan kitchen/diner and lounge with patio door leading onto balcony. Two double bedrooms, wet room with walkin shower, wash basin and low level flush wc, in addition there is also a separate guest wc.

## **AT A GLANCE**

- 2 Bedrooms
- Open Plan Kitchen/Diner & Lounge
- Wet Room
- Guest Wc
- Balcony
- Allocated Parking Space