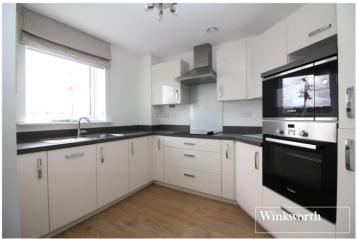

## **DESCRIPTION:**

Built by the leading retirement builders McCarthy & Stone, this luxury apartment comprises open plan kitchen/diner and lounge with patio door leading onto balcony. Two double bedrooms, wet room with walkin shower, wash basin and low level flush wc, in addition there is also a separate guest wc.