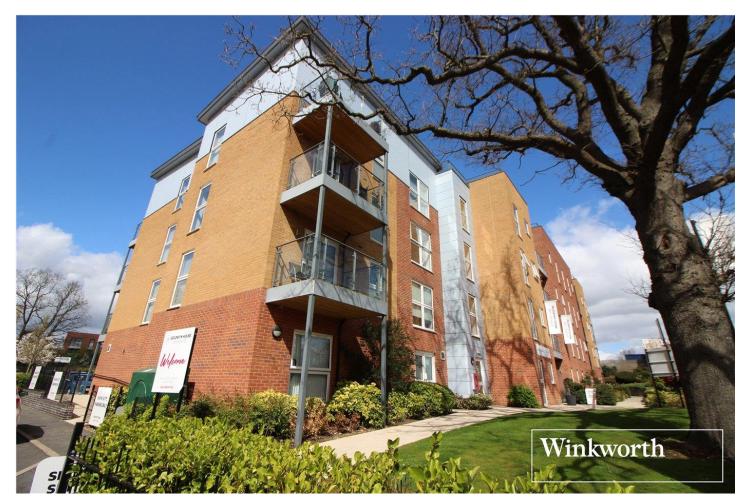

## **DESCRIPTION:**

Built by the leading retirement builders McCarthy & Stone, this luxury apartment comprises open plan kitchen/diner and lounge with patio door leading onto balcony. Two double bedrooms, wet room with walkin shower, wash basin and low level flush wc, in addition there is also a separate guest wc.

This property also comes with its own parking space. CHAIN FREE

Benefits include an on-site restaurant, with the option to use a private dining room which can be reserved for use by the owner and their guests. Laundry room, and communal lounge.