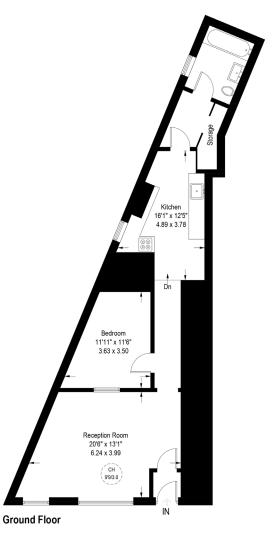

#### Hinton Road, SE24

Approximate Gross Internal Area = 742 sq ft / 68.9 sq m

Illustration for identification purposes only, measurements are approximate, not to scale. (ID1003369)