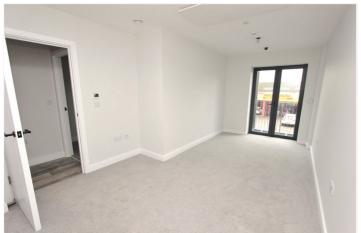

Finished to an exceptional standard, the apartment benefits from a large open plan lounge/dining room and modern kitchen with integrated fridge/freezer, electric oven and hob, dishwasher and washing machine. Offering two double bedrooms, and balcony off of the lounge, the property is also fit with a high quality video entry phone system, electronic security gates to the residents car park with one allocated parking space, lift to all floors and solar powered infrared ceiling panel heaters that provide energy efficient, discreet heating.