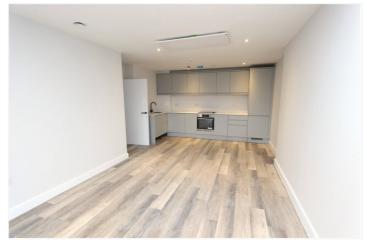

Finished to an exceptional standard, the apartment benefits from a large open plan lounge/dining room and modern kitchen with integrated fridge/freezer, electric oven and hob, dishwasher and washing machine. Offering two double bedrooms, and balcony off of the lounge, the property is also fit with a high quality video entry phone system, electronic security gates to the residents car park with one allocated parking space, lift to all floors and solar powered infrared ceiling panel heaters that provide energy efficient, discreet heating.