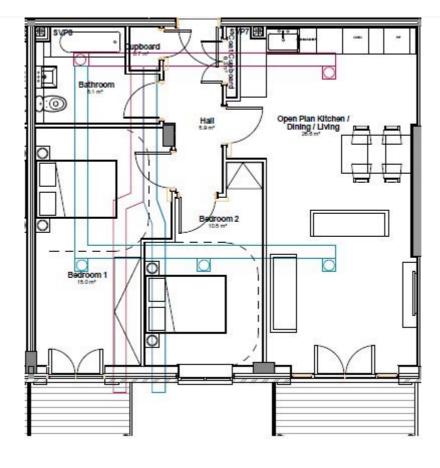

Council Tax Band C - Castle Point Council. Energy Performance rating B. Minimum income required £39,000. Electric heating only. Main water supply.

This floorplan is for illustration purposes only and is not to scale. The position and size of doors, windows, appliances and other features are approximate.