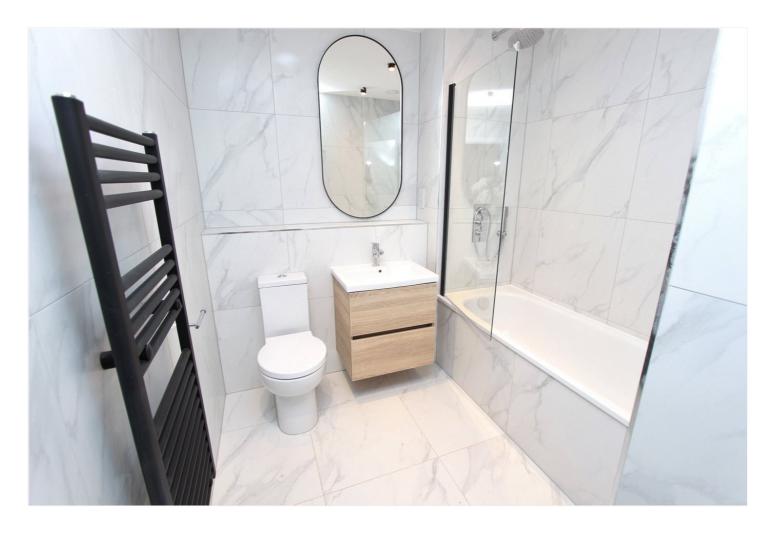

Finished to an exceptional standard, the apartment benefits from a large open plan lounge/dining room and modern kitchen with integrated fridge/freezer, electric oven and hob, dishwasher and washing machine. Offering two double bedrooms, and balcony off of the lounge, the property is also fit with a high quality video entry phone system, electronic security gates to the residents car park with one allocated parking space, lift to all floors and solar powered infrared ceiling panel heaters that provide energy efficient, discreet heating.