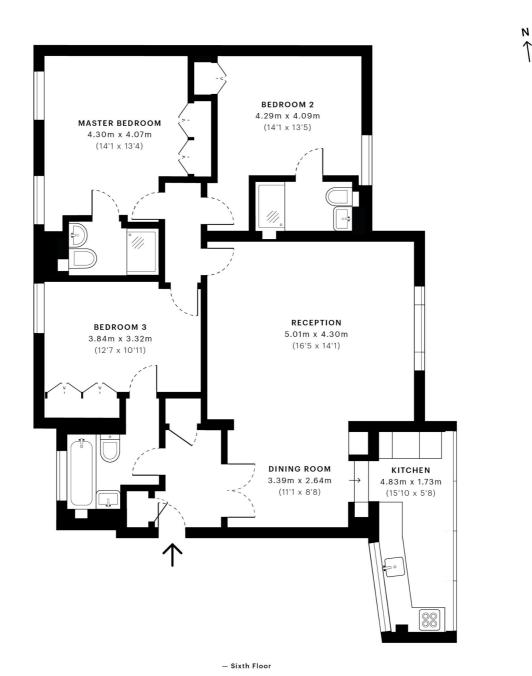

Master Bedroom with En Suite Bathroom | Second Bedroom with En Suite Bathroom | Third Bedroom | Guest WC | Reception | Kitchen | Communal Heating | Communal Hot Water | Off Street Parking

## **Boydell Court, NW8**

19/06/2020

LASER SCAN POINTS 32,650,555

**GROSS INTERNAL AREA** 100.3 Sqm / 1079.8 Sqft

92.0 Sqm / 990.7 Sqft

0.0 Sqm / 0.0 Sqft

Spec floor plans are produced in accordance with the Royal Institution of Chartered Surveyors' Property Measurement Standards. Plots and gardens are illustrative only and are excluded from all area calculations. Due to rounding, numbers may not add up precisely. All measurements shown for the individual room lengths and widths are the maximum points of measurements captured in the scan.