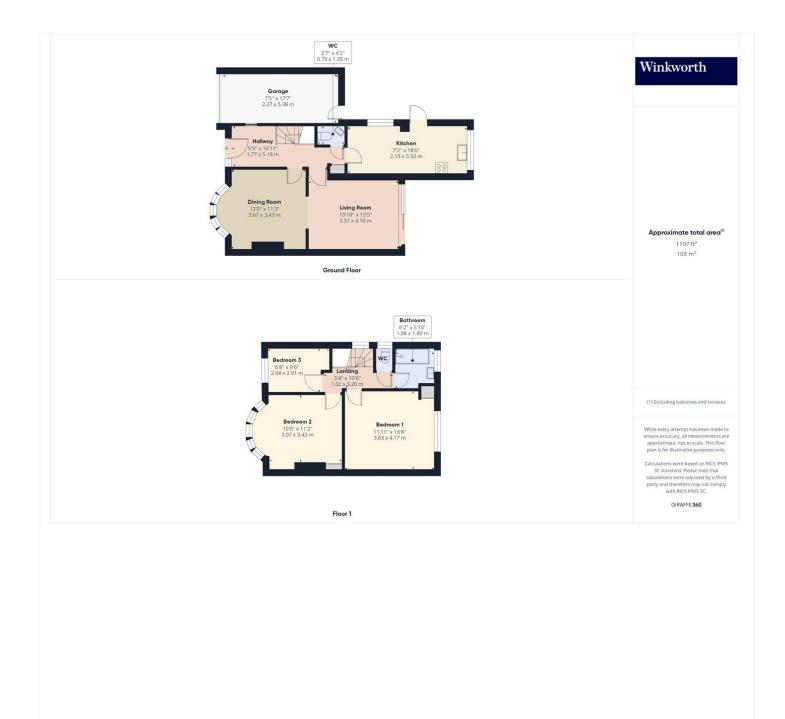

## Winkworth

for every step...

This floorplan is for illustration purposes only and is not to scale. The position and size of doors, windows, appliances and other features are approximate.

Tenure: Freehold

Council Tax Band: E - Brent

Where no figures are shown, we have been unable to ascertain the information. All figures that are shown were correct at the time of printing.