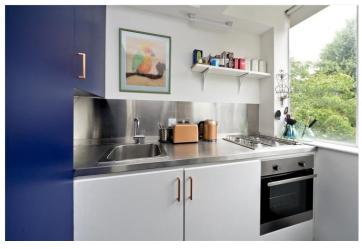

#### **SUMMARY:**

Located on an upper level of this purpose-built building is this exceptionally bright and modern one bedroom flat. This light, and beautifully presented one bedroom flat briefly comprises of tiled flooring throughout, open plan kitchen/living room, master bedroom with ample built-in wardrobe space and modern house bathroom. Available shorter let by separate negotiation.

## St Luke's Road, W11 **Approximate Gross Internal Area** 33 sq m / 356 sq ft Bedroom 3.25 x 2.95 Reception Room / 10'8 x 9'9 Kitchen 5.64 x 3.23 18'6 x 10'7 **Second Floor** ist every attempt has been made to ensure the accuracy of the floor plan, measurements are approximate and not to scale. No guarantee is given on the total square footage of the property quoted on the plan. Figures given are for guidance. Plan is for illustration purposes only.