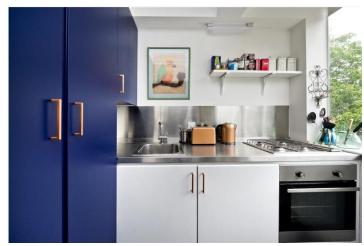

#### **SUMMARY:**

Located on an upper level of this purpose-built building is this exceptionally bright and modern one bedroom flat. This light, and beautifully presented one bedroom flat briefly comprises of tiled flooring throughout, open plan kitchen/living room, master bedroom with ample built-in wardrobe space and modern house bathroom. Available shorter let by separate negotiation.

## St Luke's Road, W11 **Approximate Gross Internal Area** 33 sq m / 356 sq ft Bedroom 3.25 x 2.95 Reception Room / 10'8 x 9'9 Kitchen 5.64 x 3.23 18'6 x 10'7 **Second Floor** ist every attempt has been made to ensure the accuracy of the floor plan, measurements are approximate and not to scale. No guarantee is given on the total square footage of the property quoted on the plan. Figures given are for guidance. Plan is for illustration purposes only.