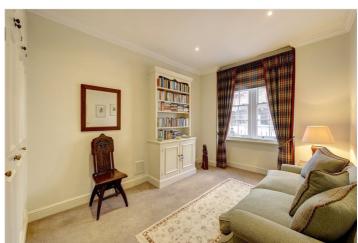

## **DESCRIPTION:**

A large and well-presented three bedroom apartment with good proportions and high ceilings which is situated on the ground floor of a well-maintained mansion block with resident caretaker. Accommodation includes large reception room, study/bedroom 4, separate kitchen, three double bedrooms, en suite bathroom and a generous shower room.

## **ACCOMMODATION:**

Entrance Hall | Reception Room | Study/Bedroom 4 | Kitchen | Principal Bedroom with En Suite Bathroom | Two further Double Bedrooms | Large Shower Room | Resident Caretaker