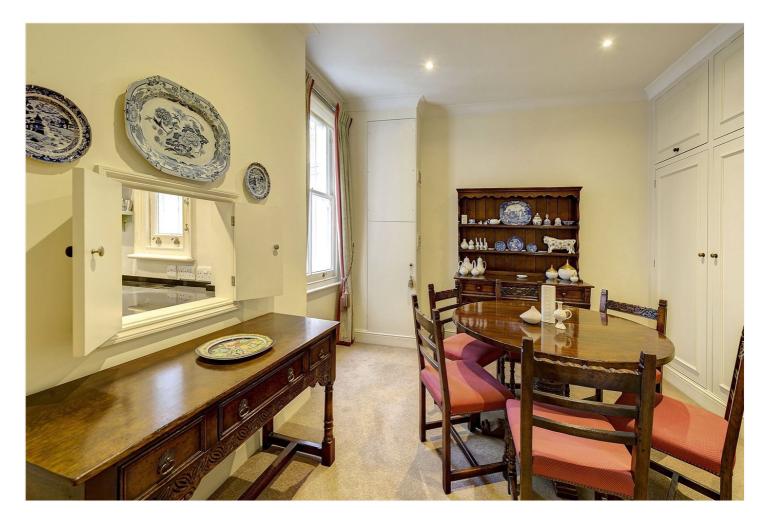

## **DESCRIPTION:**

A large and well-presented three bedroom apartment with good proportions and high ceilings which is situated on the ground floor of a well-maintained mansion block with resident caretaker. Accommodation includes large reception room, study/bedroom 4, separate kitchen, three double bedrooms, en suite bathroom and a generous shower room.

## **ACCOMMODATION:**

Entrance Hall | Reception Room | Study/Bedroom 4 | Kitchen | Principal Bedroom with En Suite Bathroom | Two further Double Bedrooms | Large Shower Room | Resident Caretaker