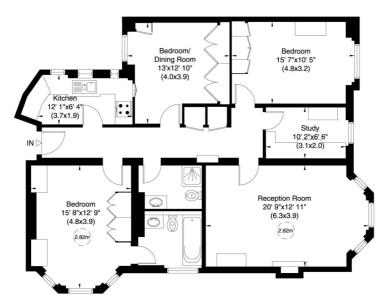

# **Bullingham Mansions, Kensington Church Street, W8**

Approximate Gross Internal Area 112 sq m/ 1204 sq ft

Raised Ground Floor

For guidance only and must not be relied upon as a statement of fact.

All measurements and areas are approximate only (and have been prepared in accordance with the current edition of the RICS Code of Measuring Practice).

This floorplan is for illustration purposes only and is not to scale. The position and size of doors, windows, appliances and other features are approximate.

Tenure: Share of Freehold Ground Rent: n/a

Service Charge and Reserve Fund: £5,023.80 per annum