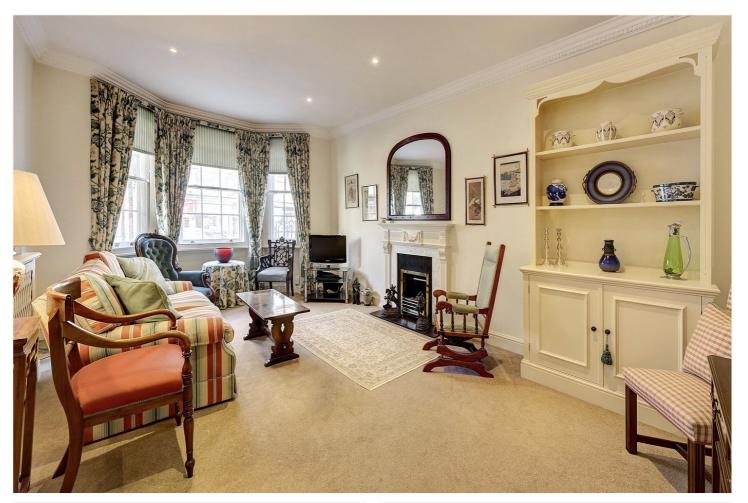

## **DESCRIPTION:**

A large and well-presented three bedroom apartment with good proportions and high ceilings which is situated on the ground floor of a well-maintained mansion block with resident caretaker. Accommodation includes large reception room, study/bedroom 4, separate kitchen, three double bedrooms, en suite bathroom and a generous shower room.

## **ACCOMMODATION:**

Entrance Hall | Reception Room | Study/Bedroom 4 | Kitchen | Principal Bedroom with En Suite Bathroom | Two further Double Bedrooms | Large Shower Room | Resident Caretaker