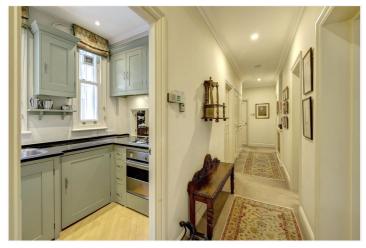

## **DESCRIPTION:**

A large and well-presented three bedroom apartment with good proportions and high ceilings which is situated on the ground floor of a well-maintained mansion block with resident caretaker. Accommodation includes large reception room, study/bedroom 4, separate kitchen, three double bedrooms, en suite bathroom and a generous shower room.

## **ACCOMMODATION:**

Entrance Hall | Reception Room | Study/Bedroom 4 | Kitchen | Principal Bedroom with En Suite Bathroom | Two further Double Bedrooms | Large Shower Room | Resident Caretaker