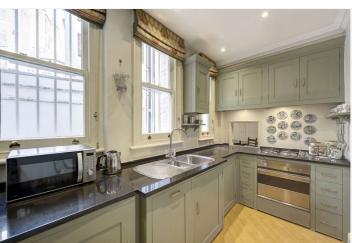

## **DESCRIPTION:**

A large and well-presented three bedroom apartment with good proportions and high ceilings which is situated on the ground floor of a well-maintained mansion block with resident caretaker. Accommodation includes large reception room, study/bedroom 4, separate kitchen, three double bedrooms, en suite bathroom and a generous shower room.

## **ACCOMMODATION:**

Entrance Hall | Reception Room | Study/Bedroom 4 | Kitchen | Principal Bedroom with En Suite Bathroom | Two further Double Bedrooms | Large Shower Room | Resident Caretaker