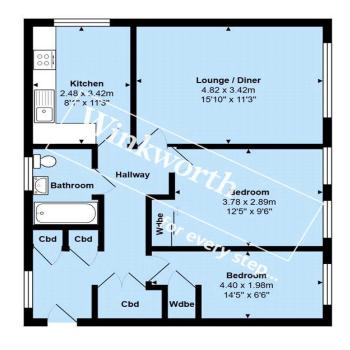

# Description:

A bright, modern and very well presented two bedroom first floor flat (no lift) in this superb location, between Highcliffe beach and village.

Spacious entrance hall with generous range of storage cupboards.

Good sized living/dining room with large picture window enjoying an attractive outlook onto the well maintained garden areas.

Kitchen is well fitted with a range of wall and base units. There is space and plumbing for all kitchen white goods and appliances.

There are two bedrooms both with fitted cupboards, the principal bedroom is a good size double bedroom.

The shower room has a modern suite with electric shower over bath.

Garage in block with visitors parking space.