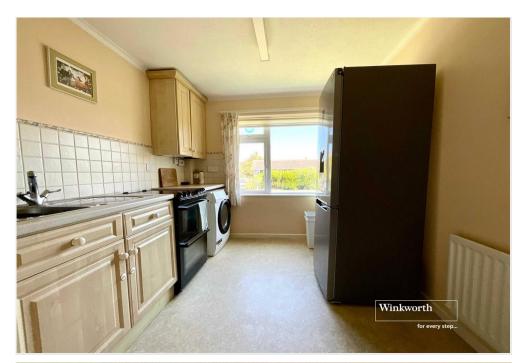

Good sized living/dining room with large picture window enjoying an attractive outlook onto the well maintained garden areas.

Kitchen is well fitted with a range of wall and base units. There is space and plumbing for all kitchen white goods and appliances.