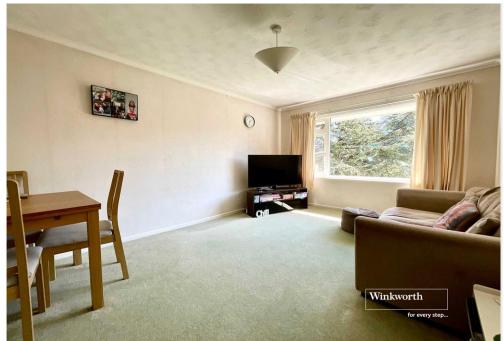

Good sized living/dining room with large picture window enjoying an attractive outlook onto the well maintained garden areas.

Kitchen is well fitted with a range of wall and base units. There is space and plumbing for all kitchen white goods and appliances.