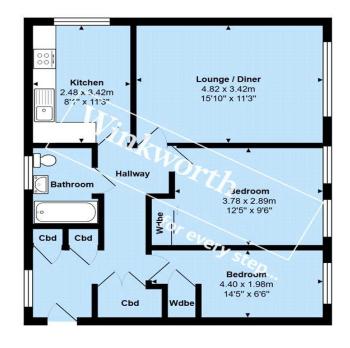

# Description:

A bright, modern and very well presented two bedroom first floor flat (no lift) in this superb location, between Highcliffe beach and village.

Spacious entrance hall with generous range of storage cupboards.

Good sized living/dining room with large picture window enjoying an attractive outlook onto the well maintained garden areas.

Kitchen is well fitted with a range of wall and base units. There is space and plumbing for all kitchen white goods and appliances.

There are two bedrooms both with fitted cupboards, the principal bedroom is a good size double bedroom.

The shower room has a modern suite with electric shower over bath.

Garage in block with visitors parking space.