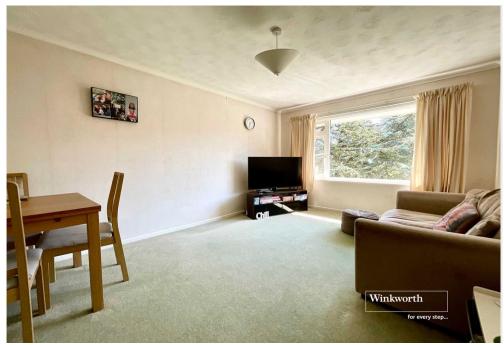

Good sized living/dining room with large picture window enjoying an attractive outlook onto the well maintained garden areas.

Kitchen is well fitted with a range of wall and base units. There is space and plumbing for all kitchen white goods and appliances.