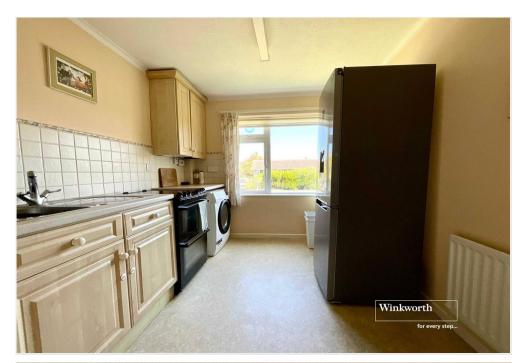

Good sized living/dining room with large picture window enjoying an attractive outlook onto the well maintained garden areas.

Kitchen is well fitted with a range of wall and base units. There is space and plumbing for all kitchen white goods and appliances.