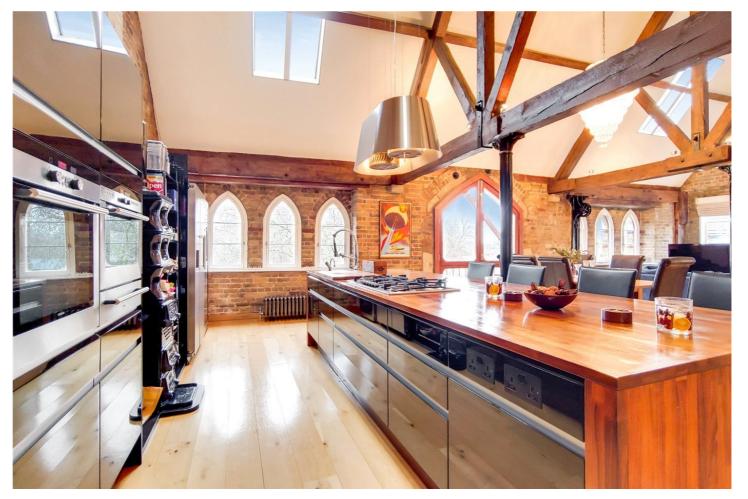

## **DESCRIPTION:**

A truly exceptional three double bedroom, two bathroom penthouse apartment that has had no expense spared during its conversion. As you walk into this 2200sq ft former warehouse space you are immediately surrounded by an abundance of style and luxury. As such it is perfect for someone looking for an ingenious mix of retained original features such as oak beams, wrought-iron columns and exposed brickwork, as well as a myriad of high-specification contemporary fixtures, fittings, appliances and hard wood flooring.

On entering the apartment you are greeted by an entrance hall that leads to the expansive dual-aspect reception room with its vast, beamed ceiling space. The centrepiece of the room consists of a stunning bespoke kitchen that is open-plan and contains high end appliances such as double oven, American style Fridge/Freezer, instant boiling water tap, wine cooler and two sinks. The reception room then leads round to a glass partitioned versatile space that can be used as a dining or office area.