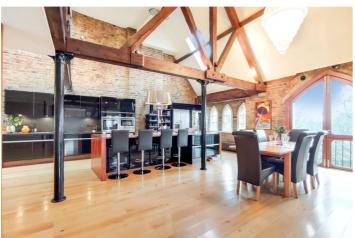

## **DESCRIPTION:**

A truly exceptional three double bedroom, two bathroom penthouse apartment that has had no expense spared during its conversion. As you walk into this 2200sq ft former warehouse space you are immediately surrounded by an abundance of style and luxury. As such it is perfect for someone looking for an ingenious mix of retained original features such as oak beams, wrought-iron columns and exposed brickwork, as well as a myriad of high-specification contemporary fixtures, fittings, appliances and hard wood flooring.

On entering the apartment you are greeted by an entrance hall that leads to the expansive dual-aspect reception room with its vast, beamed ceiling space. The centrepiece of the room consists of a stunning bespoke kitchen that is open-plan and contains high end appliances such as double oven, American style Fridge/Freezer, instant boiling water tap, wine cooler and two sinks. The reception room then leads round to a glass partitioned versatile space that can be used as a dining or office area.