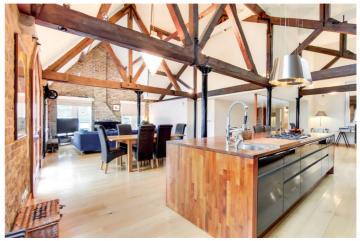

## **DESCRIPTION:**

A truly exceptional three double bedroom, two bathroom penthouse apartment that has had no expense spared during its conversion. As you walk into this 2200sq ft former warehouse space you are immediately surrounded by an abundance of style and luxury. As such it is perfect for someone looking for an ingenious mix of retained original features such as oak beams, wrought-iron columns and exposed brickwork, as well as a myriad of high-specification contemporary fixtures, fittings, appliances and hard wood flooring.

On entering the apartment you are greeted by an entrance hall that leads to the expansive dual-aspect reception room with its vast, beamed ceiling space. The centrepiece of the room consists of a stunning bespoke kitchen that is open-plan and contains high end appliances such as double oven, American style Fridge/Freezer, instant boiling water tap, wine cooler and two sinks. The reception room then leads round to a glass partitioned versatile space that can be used as a dining or office area.