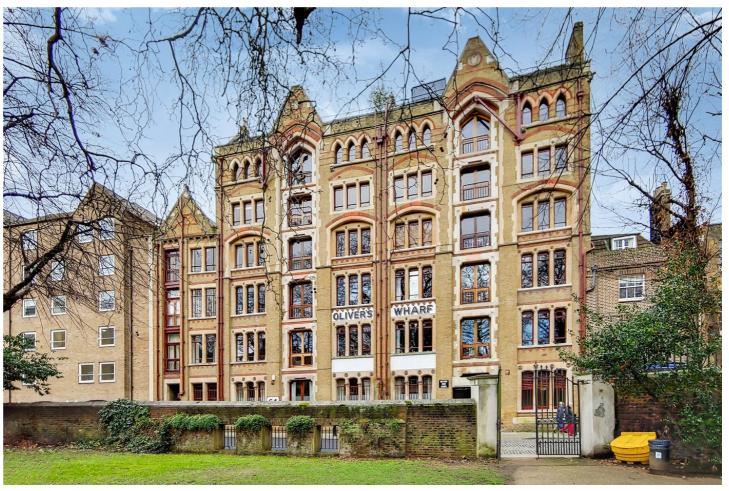

OLIVERS WHARF, WAPPING HIGH STREET, LONDON, E1W **£1,200 PER WEEK UNFURNISHED** 

EXQUISITE THREE DOUBLE BEDROOM, TWO BATHROOM PENTHOUSE APARTMENT SET WITHIN A BEAUTIFUL VICTORIAN WAREHOUSE CONVERSION IN WAPPING

## **DESCRIPTION:**

A truly exceptional three double bedroom, two bathroom penthouse apartment that has had no expense spared during its conversion. As you walk into this 2200sq ft former warehouse space you are immediately surrounded by an abundance of style and luxury. As such it is perfect for someone looking for an ingenious mix of retained original features such as oak beams, wrought-iron columns and exposed brickwork, as well as a myriad of high-specification contemporary fixtures, fittings, appliances and hard wood flooring.