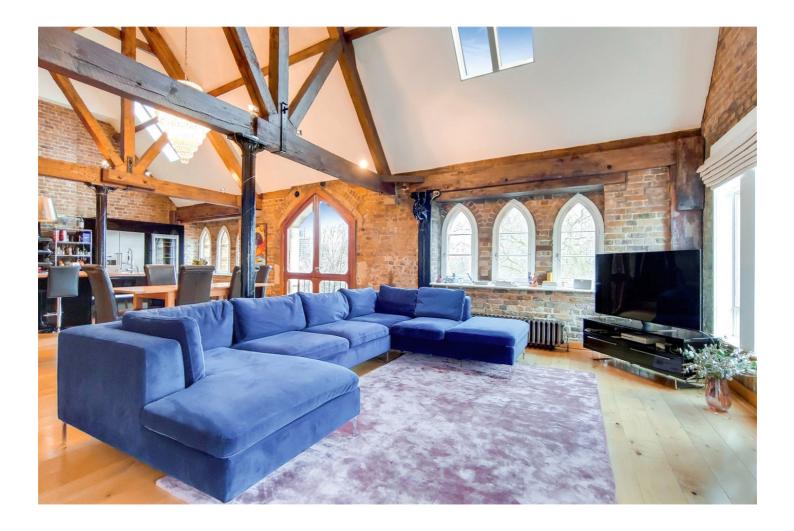

## **DESCRIPTION:**

A truly exceptional three double bedroom, two bathroom penthouse apartment that has had no expense spared during its conversion. As you walk into this 2200sq ft former warehouse space you are immediately surrounded by an abundance of style and luxury. As such it is perfect for someone looking for an ingenious mix of retained original features such as oak beams, wrought-iron columns and exposed brickwork, as well as a myriad of high-specification contemporary fixtures, fittings, appliances and hard wood flooring.

On entering the apartment you are greeted by an entrance hall that leads to the expansive dual-aspect reception room with its vast, beamed ceiling space. The centrepiece of the room consists of a stunning bespoke kitchen that is open-plan and contains high end appliances such as double oven, American style Fridge/Freezer, instant boiling water tap, wine cooler and two sinks. The reception room then leads round to a glass partitioned versatile space that can be used as a dining or office area.