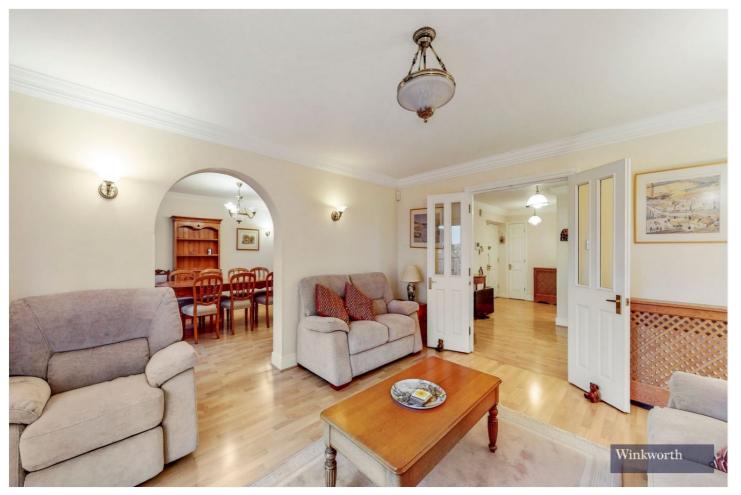

## **DESCRIPTION:**

\*\*\*PRIVATE BALCONY\*\*\*This is an attractive apartment presented in excellent decorative order throughout and providing bright and spacious living accommodation extending to 1,750 sq. ft. The property comprises a large entrance hall, double reception, spacious master bedroom with fitted wardrobes and en-suite bathroom, second double bedroom, separate fully fitted kosher kitchen and a family bathroom. Also includes its own private balcony and double garage and comes with a share of the freehold.

# **AT A GLANCE**

- TWO BEDROOM APARTMENT WITH BALCONY
- 1750 SQ FT
- SECOND FLOOR OF A POPULAR PURPOSE BUILT BLOCK
- DOUBLE GARAGE
- SHARE OF FREEHOLD
- CHAIN FREE