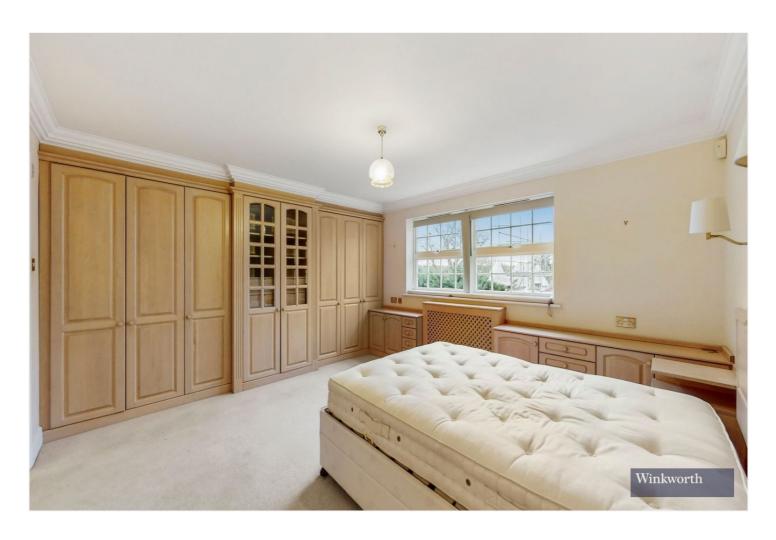

## **DESCRIPTION:**

\*\*\*PRIVATE BALCONY\*\*\*This is an attractive apartment presented in excellent decorative order throughout and providing bright and spacious living accommodation extending to 1,750 sq. ft. The property comprises a large entrance hall, double reception, spacious master bedroom with fitted wardrobes and en-suite bathroom, second double bedroom, separate fully fitted kosher kitchen and a family bathroom. Also includes its own private balcony and double garage and comes with a share of the freehold.