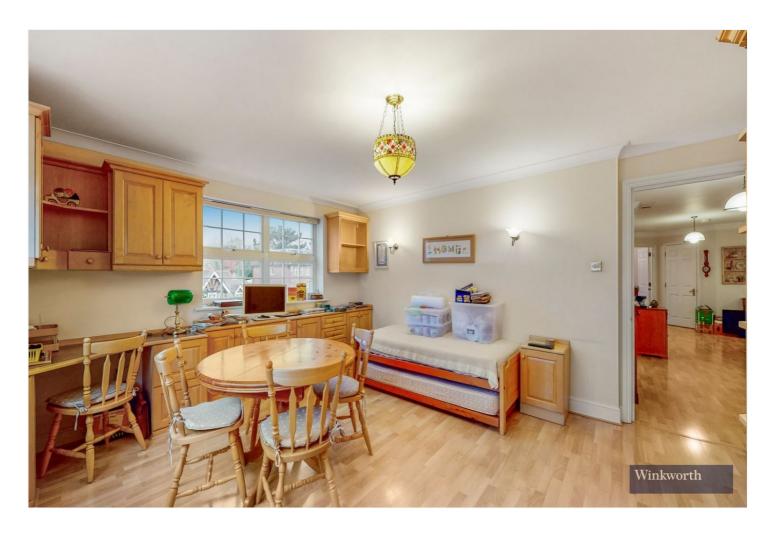

## **DESCRIPTION:**

\*\*\*PRIVATE BALCONY\*\*\*This is an attractive apartment presented in excellent decorative order throughout and providing bright and spacious living accommodation extending to 1,750 sq. ft. The property comprises a large entrance hall, double reception, spacious master bedroom with fitted wardrobes and en-suite bathroom, second double bedroom, separate fully fitted kosher kitchen and a family bathroom. Also includes its own private balcony and double garage and comes with a share of the freehold.