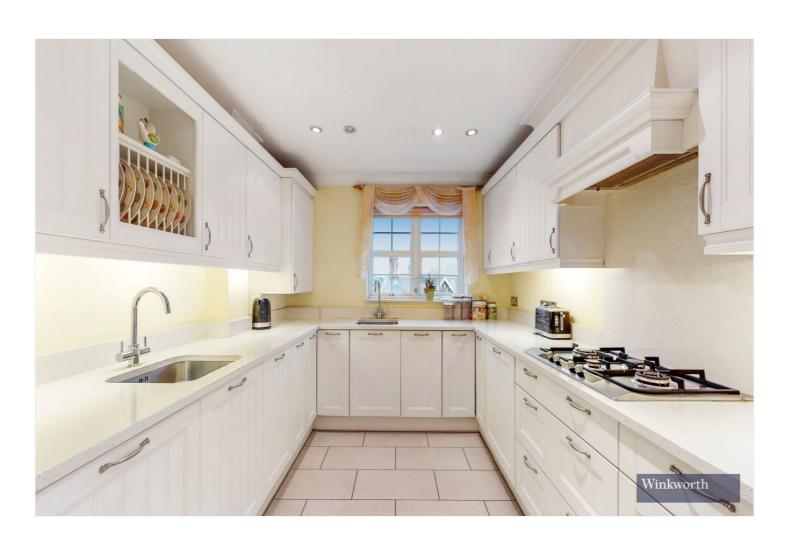

## **DESCRIPTION:**

\*\*\*PRIVATE BALCONY\*\*\*This is an attractive apartment presented in excellent decorative order throughout and providing bright and spacious living accommodation extending to 1,750 sq. ft. The property comprises a large entrance hall, double reception, spacious master bedroom with fitted wardrobes and en-suite bathroom, second double bedroom, separate fully fitted kosher kitchen and a family bathroom. Also includes its own private balcony and double garage and comes with a share of the freehold.