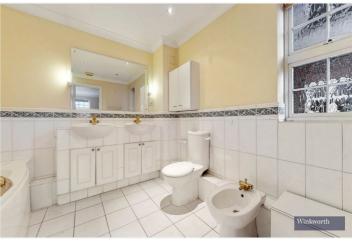

## **DESCRIPTION:**

\*\*\*PRIVATE BALCONY\*\*\*This is an attractive apartment presented in excellent decorative order throughout and providing bright and spacious living accommodation extending to 1,750 sq. ft. The property comprises a large entrance hall, double reception, spacious master bedroom with fitted wardrobes and en-suite bathroom, second double bedroom, separate fully fitted kosher kitchen and a family bathroom. Also includes its own private balcony and double garage and comes with a share of the freehold.