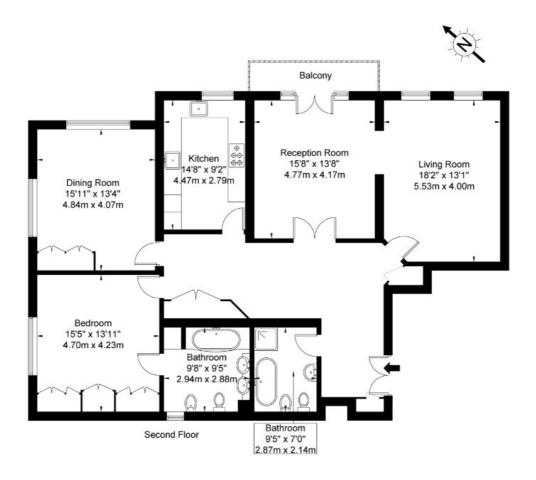

## **DESCRIPTION:**

\*\*\*PRIVATE BALCONY\*\*\*This is an attractive apartment presented in excellent decorative order throughout and providing bright and spacious living accommodation extending to 1,750 sq. ft. The property comprises a large entrance hall, double reception, spacious master bedroom with fitted wardrobes and en-suite bathroom, second double bedroom, separate fully fitted kosher kitchen and a family bathroom. Also includes its own private balcony and double garage and comes with a share of the freehold.

# **AT A GLANCE**

- TWO BEDROOM APARTMENT WITH BALCONY
- 1750 SQ FT
- SECOND FLOOR OF A POPULAR PURPOSE BUILT BLOCK
- DOUBLE GARAGE
- SHARE OF FREEHOLD
- CHAIN FREE

# Ambassador Court, Century Close, NW4 2EE

Approx. Gross Internal Area = 145.5 sq m / 1566 sq ft

Ref

Copyright P L A N

The Floor plan is not to scale and measurements and areas shown are approximate and therefore should be used for illustrative purposes only. The plan has been prepared in accordance with the RICS code of Measuring Practice and whilst we have confidence in the information produced it must not be relied on. If there is any aspect of particular importance, you should carry out or commission your own inspection of the property.

Copyright @ BLEUPLAN

This floorplan is for illustration purposes only and is not to scale. The position and size of doors, windows, appliances and other features are approximate.

Hendon | 020 8202 1031 | hendon@winkworth.co.uk