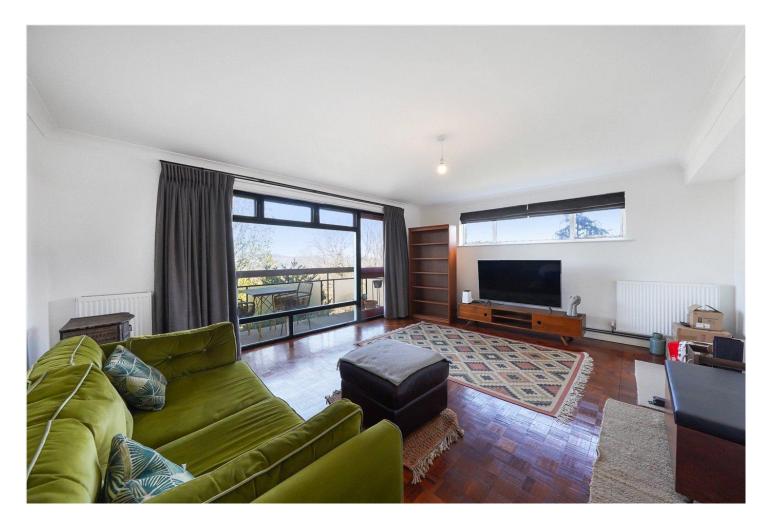

#### **DESCRIPTION:**

A two bedroom apartment occupying a second floor position at the rear of this lift-serviced 1960's built block. The property comprises 809 sq. ft. accommodation and of particular interest is its dual aspect orientation which enables extraordinary, far reaching rear views toward Muswell Hill and Alexandra Palace as well an eastwards views toward Epping.