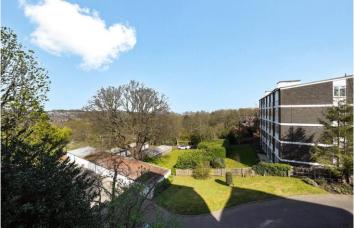

#### **DESCRIPTION:**

A two bedroom apartment occupying a second floor position at the rear of this lift-serviced 1960's built block. The property comprises 809 sq. ft. accommodation and of particular interest is its dual aspect orientation which enables extraordinary, far reaching rear views toward Muswell Hill and Alexandra Palace as well an eastwards views toward Epping.

#### LOCATION:

Fitzroy Court is located on Shepherds Hill. The tube station at Highgate and the grounds of Queens Wood are each within two thirds of a mile's distance.