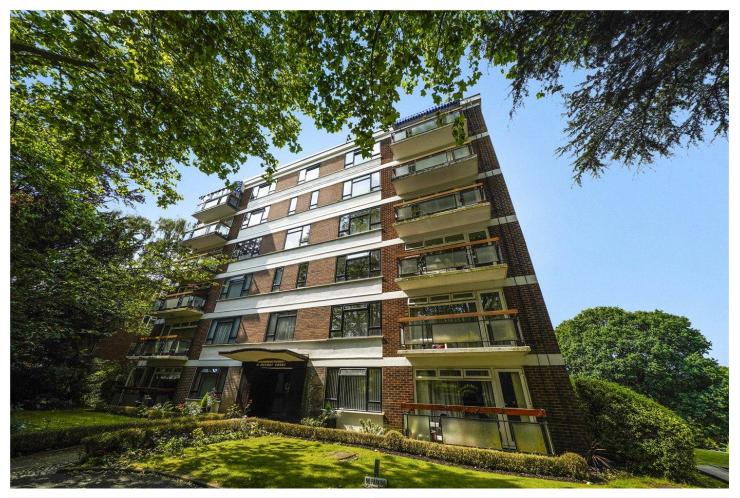

FITZROY COURT, SHEPHERDS HILL, LONDON N6 **£685,000 SHARE OF FREEHOLD** 

A SUPERB, CHAIN-FREE TWO BEDROOM APARTMENT WITH PRIVATE BALCONY AND FAR-REACHING VIEWS OCCUPYING A SECOND FLOOR POSITION AT THE REAR OF THIS LIFT-SERVICED

#### **DESCRIPTION:**

A two bedroom apartment occupying a second floor position at the rear of this lift-serviced 1960's built block. The property comprises 809 sq. ft. accommodation and of particular interest is its dual aspect orientation which enables extraordinary, far reaching rear views toward Muswell Hill and Alexandra Palace as well an eastwards views toward Epping.

#### LOCATION:

Fitzroy Court is located on Shepherds Hill. The tube station at Highgate and the grounds of Queens Wood are each within two thirds of a mile's distance.