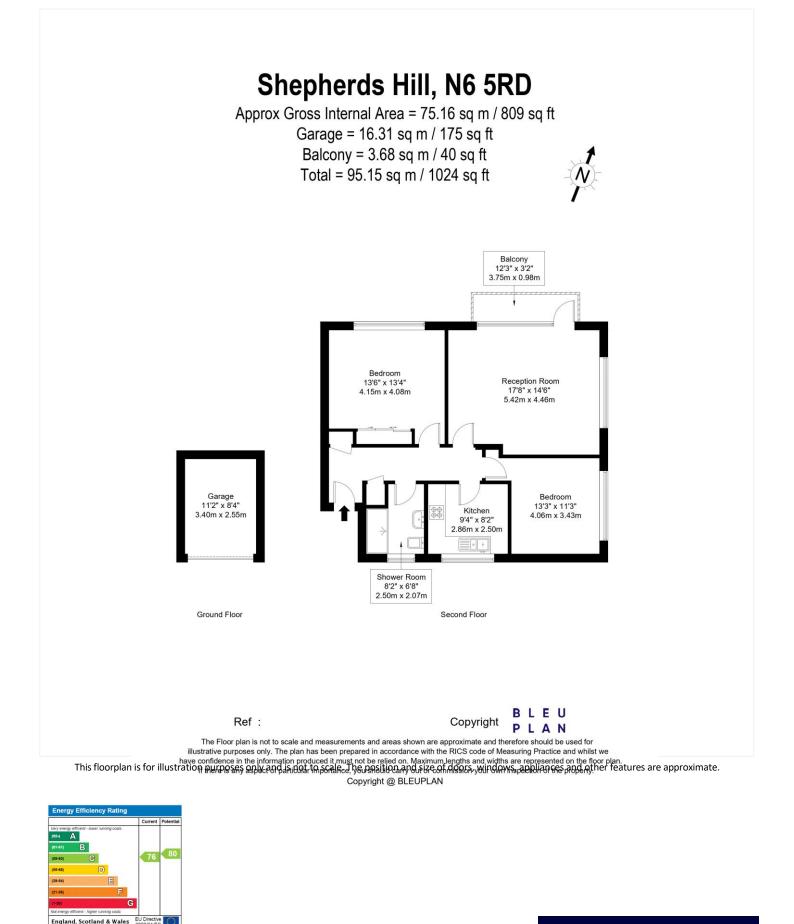

#### **DESCRIPTION:**

A two bedroom apartment occupying a second floor position at the rear of this lift-serviced 1960's built block. The property comprises 809 sq. ft. accommodation and of particular interest is its dual aspect orientation which enables extraordinary, far reaching rear views toward Muswell Hill and Alexandra Palace as well an eastwards views toward Epping.

The property comes complete with a private garage and a store room located in the basement area of the building.