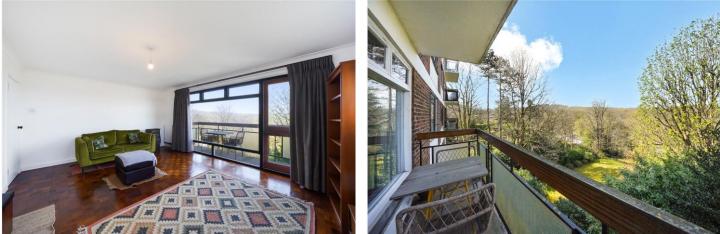

#### **DESCRIPTION:**

A two bedroom apartment occupying a second floor position at the rear of this lift-serviced 1960's built block. The property comprises 809 sq. ft. accommodation and of particular interest is its dual aspect orientation which enables extraordinary, far reaching rear views toward Muswell Hill and Alexandra Palace as well an eastwards views toward Epping.