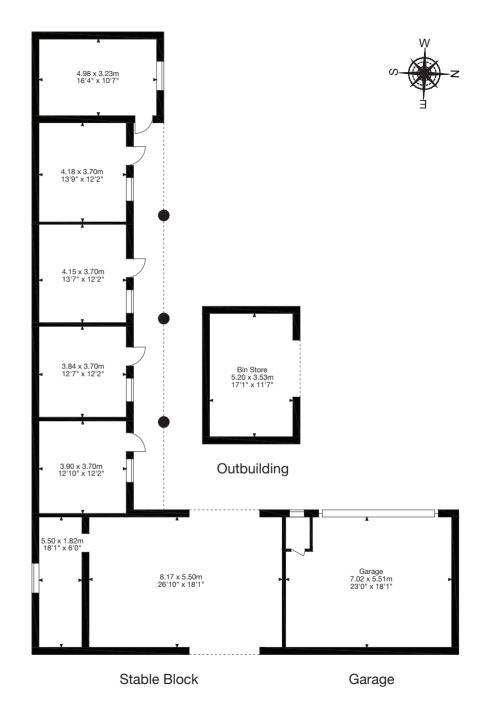

# **EQUESTRIAN FACILITIES**

The equestrian facilities are a particular feature of Crawl Farm with a traditional L shape stable yard, barn and manege. There is a traditional stable block with 5 loose boxes. Drive through high ceilinged barn and store and attached double garage.

The plot is approx. 3 acres in total with three gated entrances.

# **EPC RATING**

TBC

Crawl Farm, Clandown, Radstock BA3 2XH
Main House = 245 sq m / 2,637 sq ft Stable =
135 sq m / 1,453 sq ft
Garage = 39 sq m / 416 sq ft
Outbuildings = 18 sq m / 193 sq ft
Total Area = 437 sq m / 4,699 sq ft