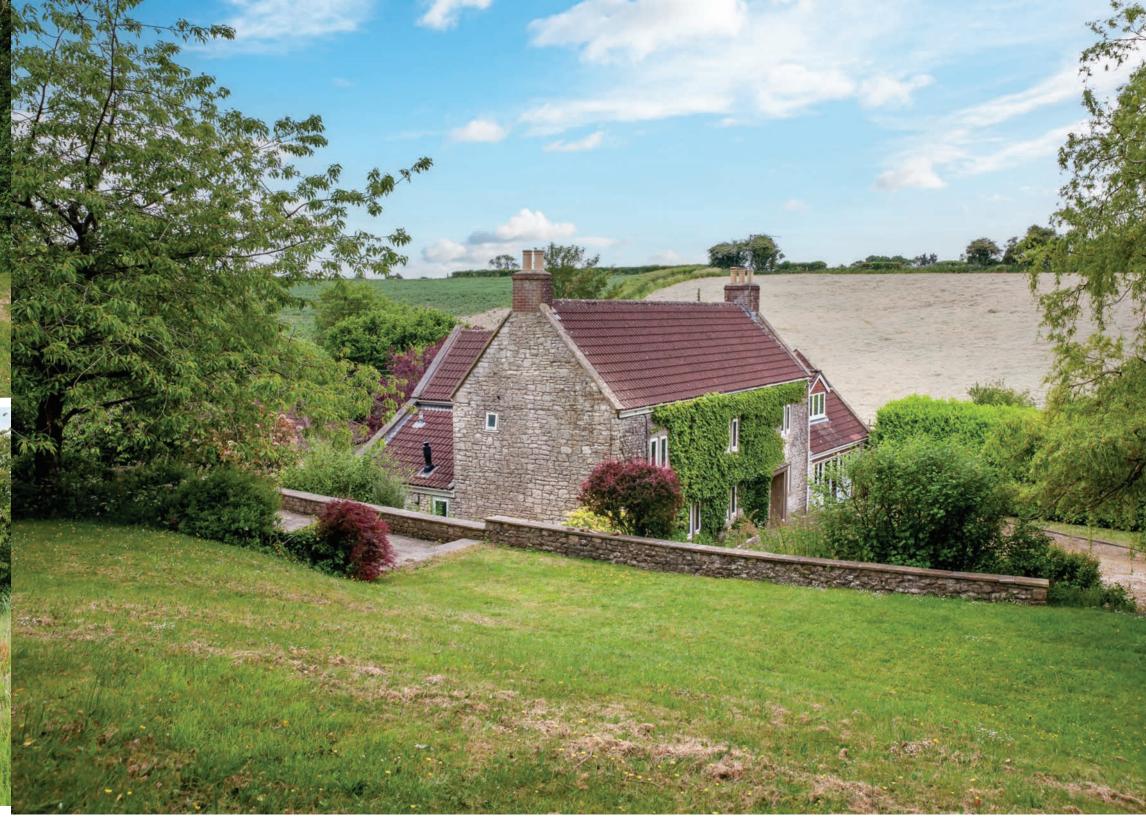

# Crawl Farm, Crawl Lane, Somerset, BA3 2XH

/// what3words ///plans.craft.artichoke

A five bedroom former farmhouse in need of renovation set in a plot of approx. 3 acres with out buildings including stableblock and Garaging and a Manege.

## **DESCRIPTION**

This former farmhouse has been used until very recently as a refuge for children. It is therefore in need of some conversion works to return it to a family house. The out-buildings are extensive and have been used as classrooms so would need some work if required to be stables again. The property is situated in a quiet Somerset Hamlet called Clandown approx 8.5 miles south of Bath. The property has extensive accommodation arranged over two storeys with a large farmhouse style kitchen, Utility room with cloakroom, snug, office, sitting room and garden room (a large Drawing room with exposed rafters) all situated on the ground floor. Upstairs there are 5 bedrooms a bathroom and shower room.