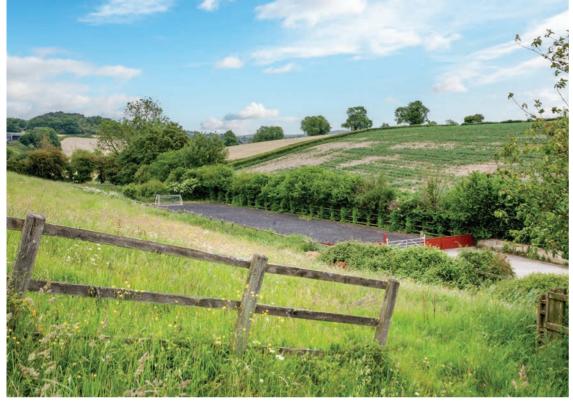

The plot is approx. 3 acres in total with three gated entrances.

## **LOCATION**

Crawl Farm is situated south west of the Roman City of Bath in the popular hamlet of Clandown and occupies a delightful rural position amongst the rolling countryside. The property enjoys good communication links with the nearby A367 & A37 providing ready access to Bath and Bristol. Mainline train services are available from Bath Spa and Bristol Temple Meads.