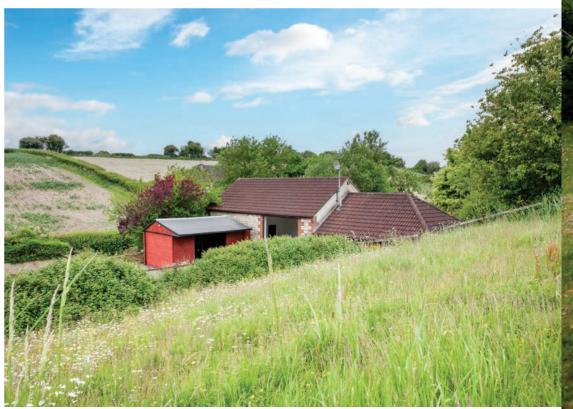

# **EQUESTRIAN FACILITIES**

The equestrian facilities are a particular feature of Crawl Farm with a traditional L shape stable yard, barn and manege. There is a traditional stable block with 5 loose boxes. Drive through high ceilinged barn and store and attached double garage.

The plot is approx. 3 acres in total with three gated entrances.