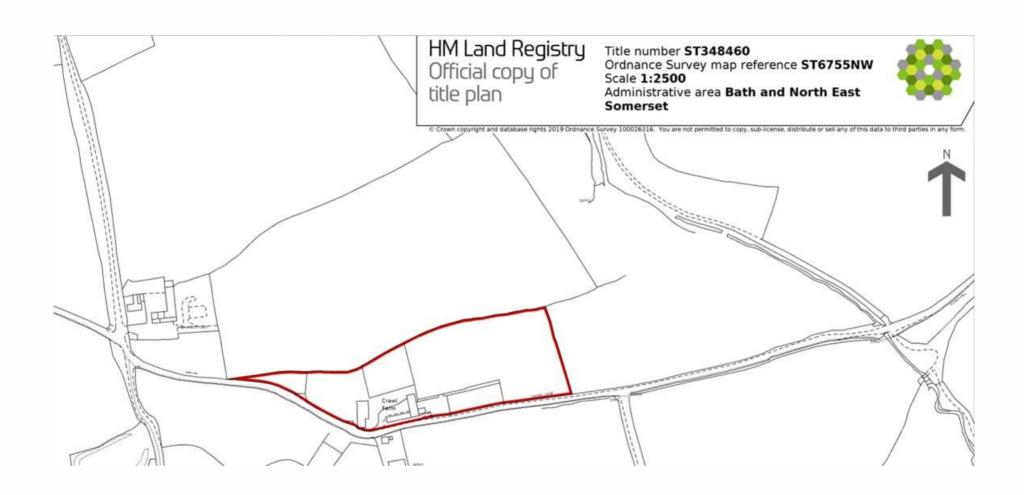

The plot is approx. 3 acres in total with three gated entrances.

## **LOCATION**

Crawl Farm is situated south west of the Roman City of Bath in the popular hamlet of Clandown and occupies a delightful rural position amongst the rolling countryside. The property enjoys good communication links with the nearby A367 & A37 providing ready access to Bath and Bristol. Mainline train services are available from Bath Spa and Bristol Temple Meads.