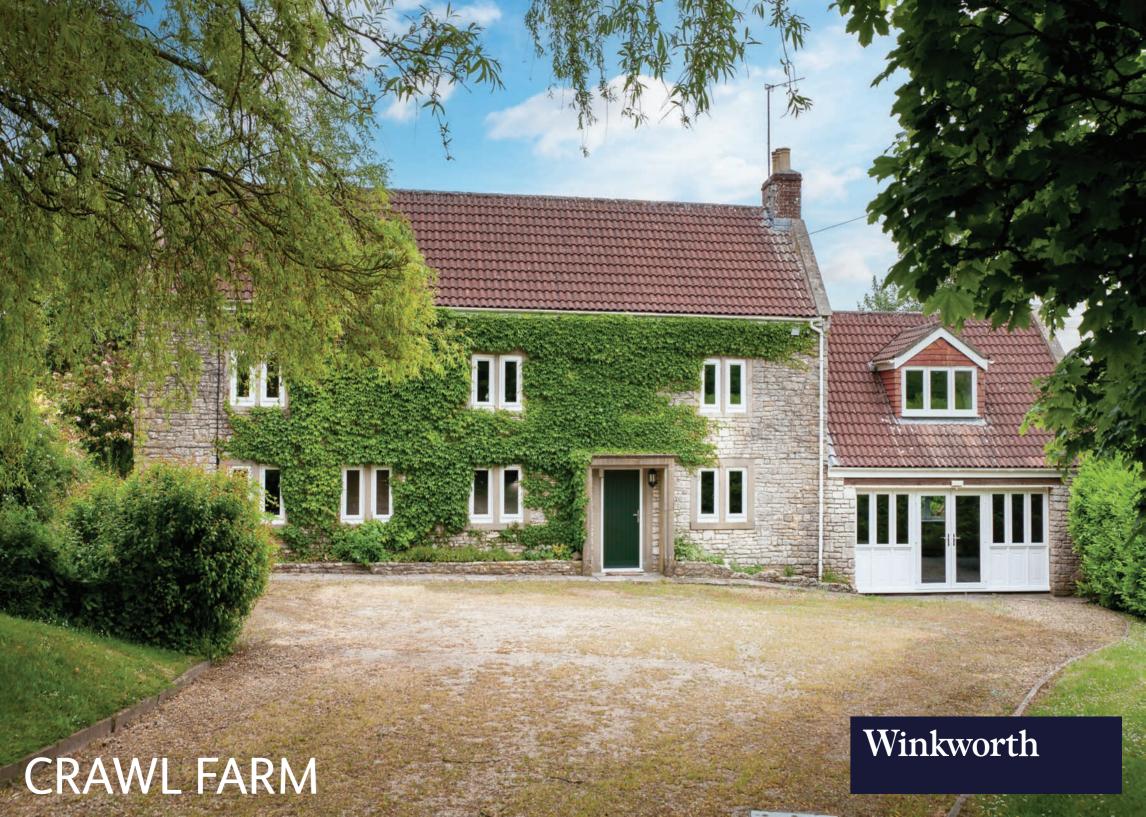

# Crawl Farm, Crawl Lane, Somerset, BA3 2XH

/// what3words ///plans.craft.artichoke

A five bedroom former farmhouse in need of renovation set in a plot of approx. 3 acres with out buildings including stableblock and Garaging and a Manege.

## **DESCRIPTION**

This former farmhouse has been used until very recently as a refuge for children. It is therefore in need of some conversion works to return it to a family house. The out-buildings are extensive and have been used as classrooms so would need some work if required to be stables again. The property is situated in a quiet Somerset Hamlet called Clandown approx 8.5 miles south of Bath. The property has extensive accommodation arranged over two storeys with a large farmhouse style kitchen, Utility room with cloakroom, snug, office, sitting room and garden room (a large Drawing room with exposed rafters) all situated on the ground floor. Upstairs there are 5 bedrooms a bathroom and shower room.