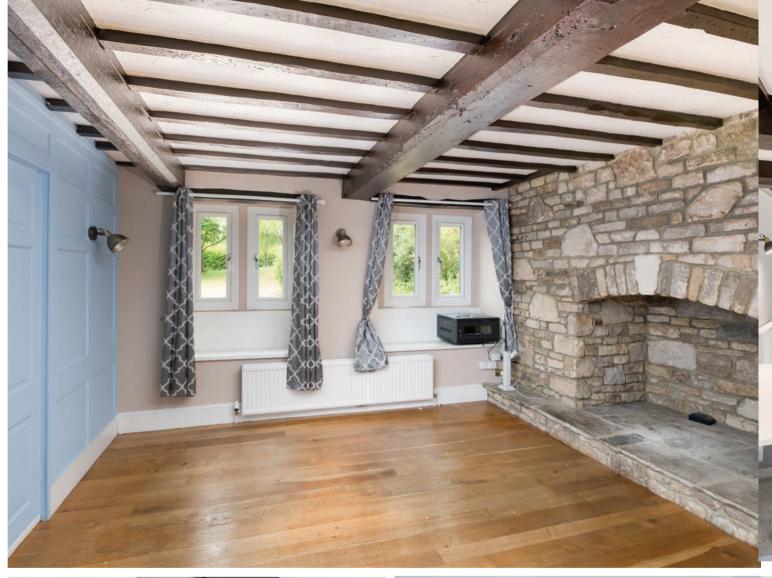

## **DESCRIPTION**

This former farmhouse has been used until very recently as a refuge for children. It is therefore in need of some conversion works to return it to a family house. The out-buildings are extensive and have been used as classrooms so would need some work if required to be stables again. The property is situated in a quiet Somerset Hamlet called Clandown approx 8.5 miles south of Bath. The property has extensive accommodation arranged over two storeys with a large farmhouse style kitchen, Utility room with cloakroom, snug, office, sitting room and garden room (a large Drawing room with exposed rafters) all situated on the ground floor. Upstairs there are 5 bedrooms a bathroom and shower room.