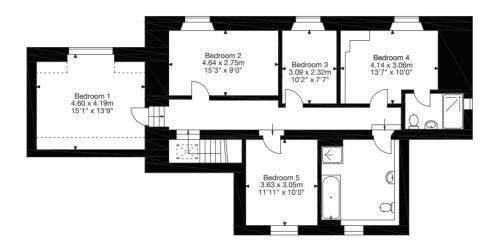

## **DESCRIPTION**

This former farmhouse has been used until very recently as a refuge for children. It is therefore in need of some conversion works to return it to a family house. The out-buildings are extensive and have been used as classrooms so would need some work if required to be stables again. The property is situated in a quiet Somerset Hamlet called Clandown approx 8.5 miles south of Bath. The property has extensive accommodation arranged over two storeys with a large farmhouse style kitchen, Utility room with cloakroom, snug, office, sitting room and garden room (a large Drawing room with exposed rafters) all situated on the ground floor. Upstairs there are 5 bedrooms a bathroom and shower room.

# **EPC RATING**

TBC

Crawl Farm, Clandown, Radstock BA3 2XH
Main House = 245 sq m / 2,637 sq ft Stable =
135 sq m / 1,453 sq ft
Garage = 39 sq m / 416 sq ft
Outbuildings = 18 sq m / 193 sq ft
Total Area = 437 sq m / 4,699 sq ft