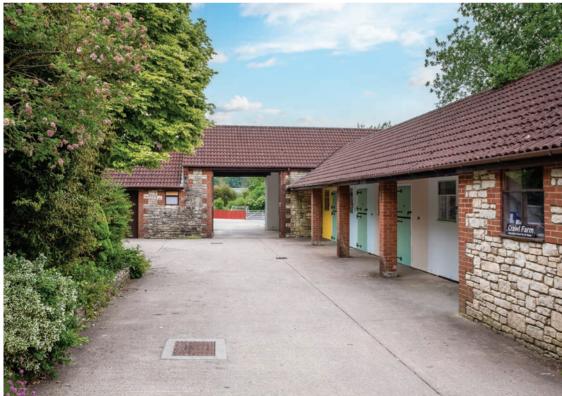

# **EQUESTRIAN FACILITIES**

The equestrian facilities are a particular feature of Crawl Farm with a traditional L shape stable yard, barn and manege. There is a traditional stable block with 5 loose boxes. Drive through high ceilinged barn and store and attached double garage.