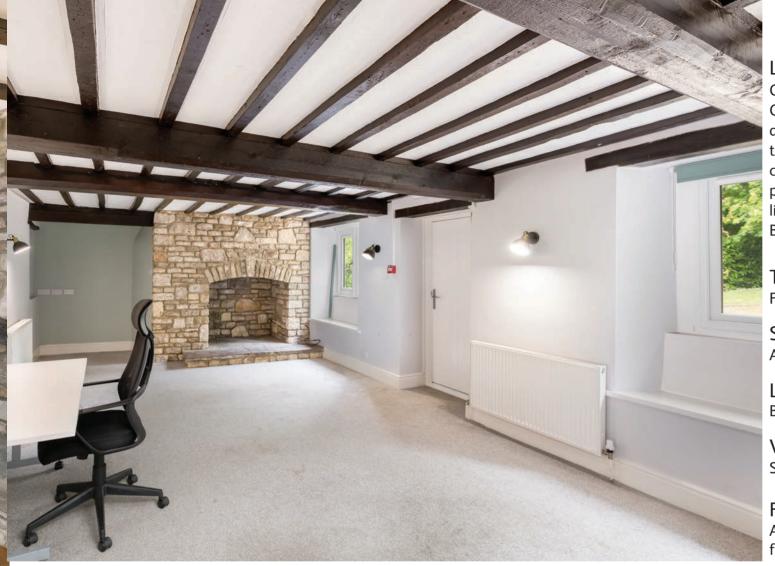

## **DESCRIPTION**

This former farmhouse has been used until very recently as a refuge for children. It is therefore in need of some conversion works to return it to a family house. The out-buildings are extensive and have been used as classrooms so would need some work if required to be stables again. The property is situated in a quiet Somerset Hamlet called Clandown approx 8.5 miles south of Bath. The property has extensive accommodation arranged over two storeys with a large farmhouse style kitchen, Utility room with cloakroom, snug, office, sitting room and garden room (a large Drawing room with exposed rafters) all situated on the ground floor. Upstairs there are 5 bedrooms a bathroom and shower room.