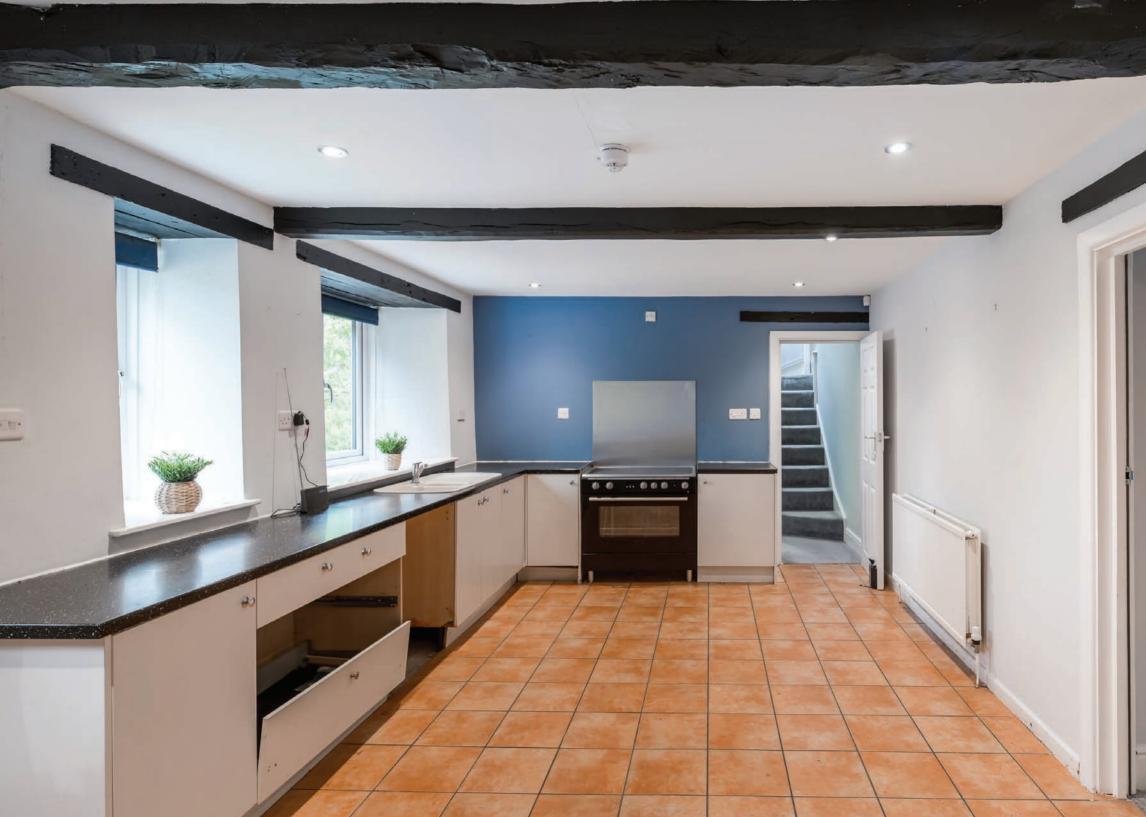

## **DESCRIPTION**

This former farmhouse has been used until very recently as a refuge for children. It is therefore in need of some conversion works to return it to a family house. The out-buildings are extensive and have been used as classrooms so would need some work if required to be stables again. The property is situated in a quiet Somerset Hamlet called Clandown approx 8.5 miles south of Bath. The property has extensive accommodation arranged over two storeys with a large farmhouse style kitchen, Utility room with cloakroom, snug, office, sitting room and garden room (a large Drawing room with exposed rafters) all situated on the ground floor. Upstairs there are 5 bedrooms a bathroom and shower room.