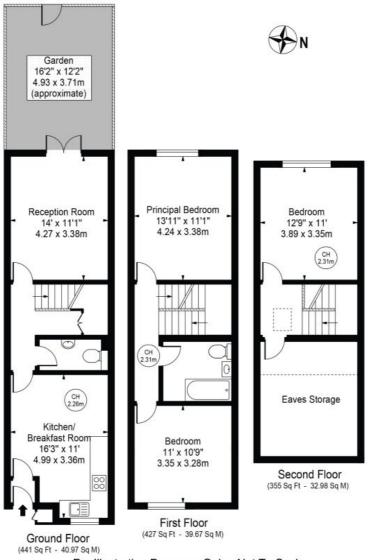

## Matthew Close

Approx. Total Internal Area 1223 Sq Ft - 113.62 Sq M

(Including Eaves Storage & Restricted Height Area)

Approx. Gross Internal Area 1078 Sq Ft - 100.15 Sq M

(Excluding Eaves Storage & Restricted Height Area)

## For Illustration Purposes Only - Not To Scale

This floor plan should be used as a general outline for guidance only and does not constitute in whole or in part an offer or contract.

Any intending purchaser or lessee should satisfy themselves by inspection, searches, enquiries and full survey as to the correctness of each statement.

Any areas, measurements or distances quoted are approximate and should not be used to value a property or be the basis of any sale or let. Copyright Morriarti Photography & Design LTD

This floorplan is for illustration purposes only and is not to scale. The position and size of doors, windows, appliances and other features are approximate.