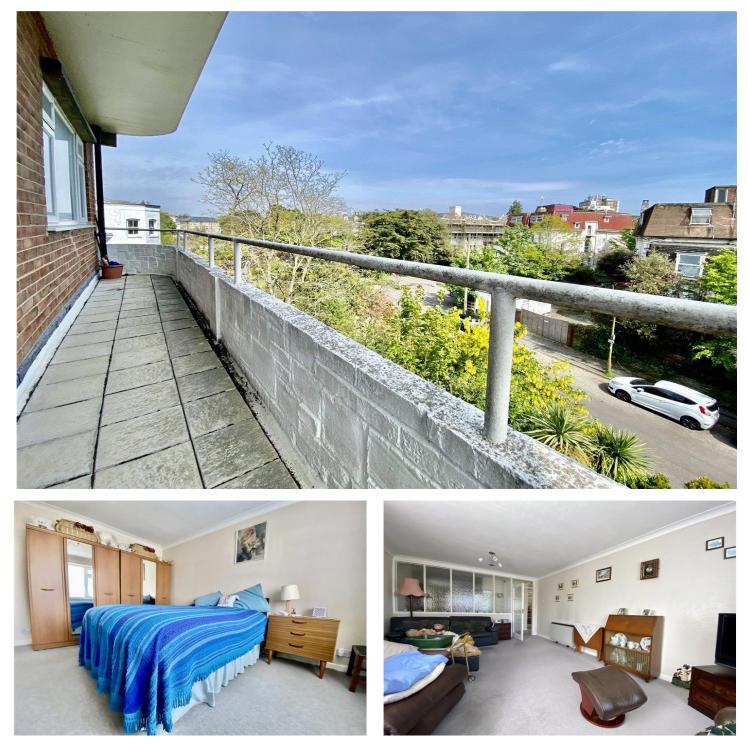

The spacious lounge has ample room for a dining table and enjoys tree views through large windows and access on to the private balcony. The kitchen is fitted with a range of base and eye level work units with space and plumbing for a domestic appliances and room for a table.

There are two generous double bedrooms both with large windows and ample room for free standing furniture. The shower room is tiled and comprises of a suite to include WC, wash hand basin and a double size cubicle shower. The room can accommodate a bath if preferred.