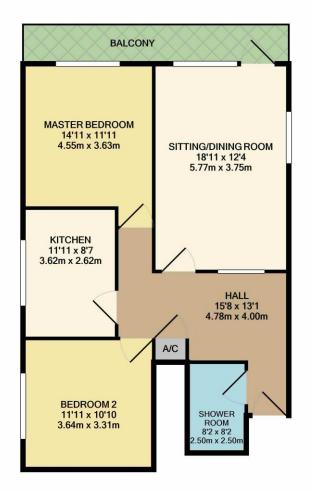

A secure underground parking space is conveyed with the property.

TOTAL APPROX. FLOOR AREA 838 SQ.FT. (77.9 SQ.M.)

If you are considering purchasing in this property as under them are approximate and no responsibility is taken for any error. If you are considering purchasing this property as under the property of the first investment by please contact a member of our prosperive purchases the intervices systems and approximate and no first property of the prope