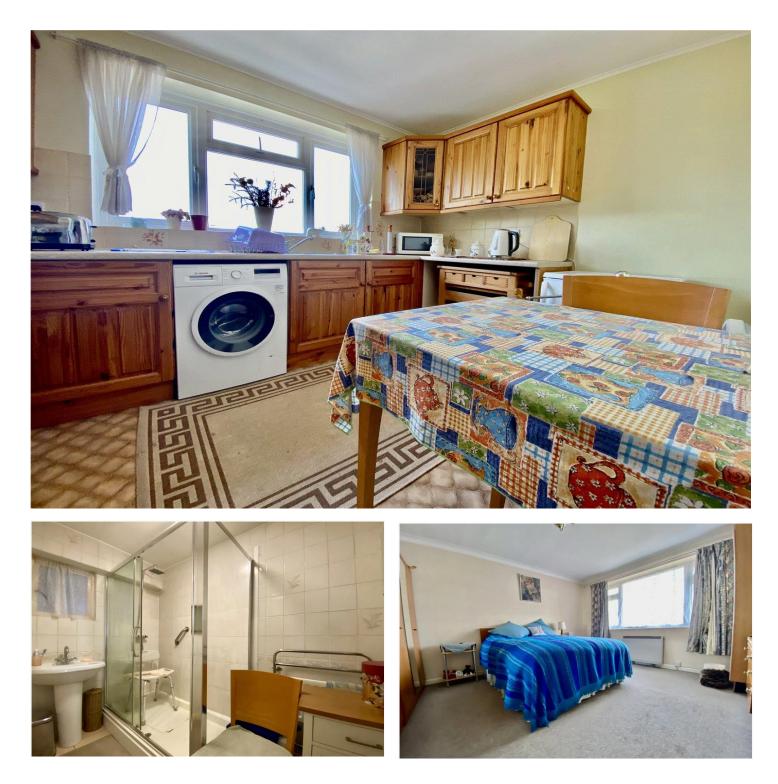

The spacious lounge has ample room for a dining table and enjoys tree views through large windows and access on to the private balcony. The kitchen is fitted with a range of base and eye level work units with space and plumbing for a domestic appliances and room for a table.

There are two generous double bedrooms both with large windows and ample room for free standing furniture. The shower room is tiled and comprises of a suite to include WC, wash hand basin and a double size cubicle shower. The room can accommodate a bath if preferred.