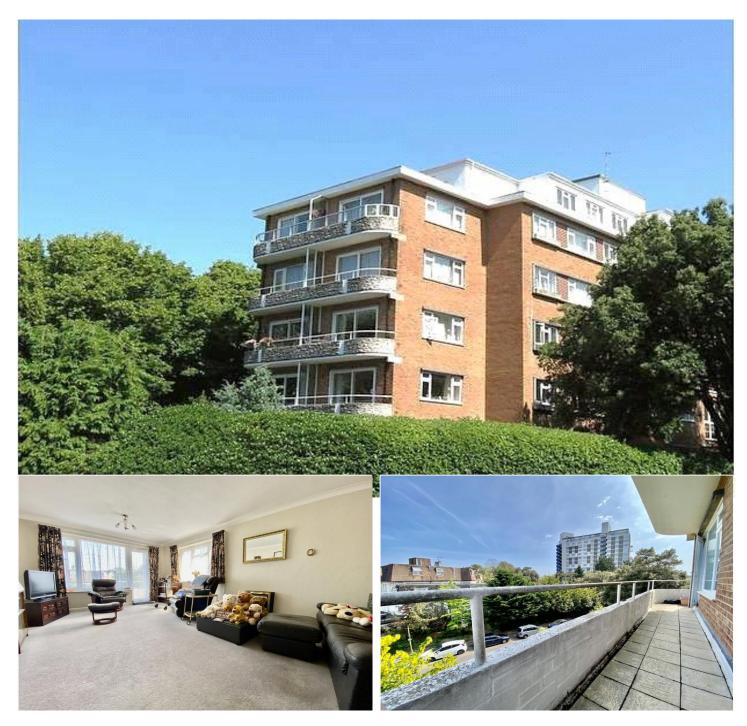

#### £250,000 SHARE OF FREEHOLD

A bright and spacious two double bedroom third floor apartment which is situated in an enviable position just a few hundred meters from the beach at Durley Chine whilst being just a short walk from the shops bars and restaurants in Bournemouth town centre. The property presents well, benefits from an underground parking space and is offered with vacant possession.

Purpose built | Two double bedrooms | Large lounge | Kitchen breakfast room | Shower room | Balcony | Underground parking

Westbourne | 01202 767633 |

# DESCRIPTION

The property is situated on the third floor which is accessed via a lift or stairs through well presented communal hallways. A private front door then leads into the entrance which houses the airing cupboard and doors to principal rooms.

The spacious lounge has ample room for a dining table and enjoys tree views through large windows and access on to the private balcony. The kitchen is fitted with a range of base and eye level work units with space and plumbing for a domestic appliances and room for a table.