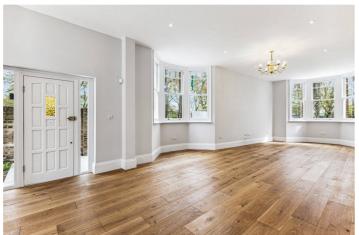

A generous living area flows through to the dining room and is complimented by contemporary hard wood flooring, and is flooded in natural light through dual aspect windows and double doors that open on to the spacious west-facing rear garden. The sizable dining kitchen offers ample space for entertaining and opens to the garden. Finished with stunning quartz worktops and kitchen island, it boasts a wealth of storage space.