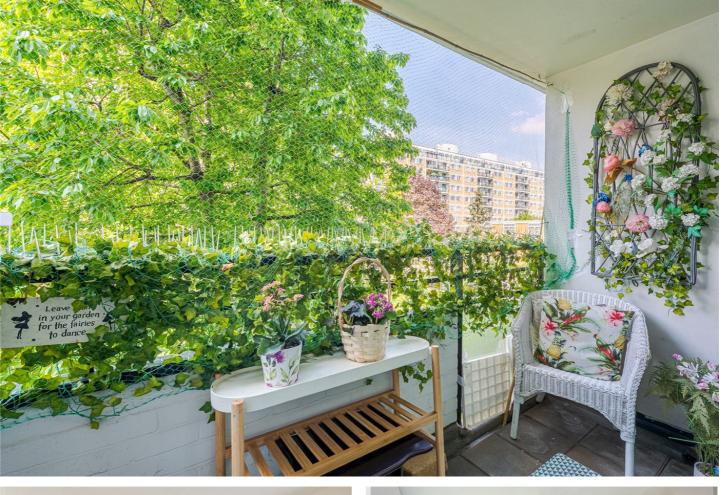

#### At a glance...

- Two Bedrooms
- Balcony
- Green Outlook
- Service Charge Includes Heating and Hot Water
- 2nd Floor with Lift

#### CHURCHILL GARDENS, SW1V £499,950 LEASEHOLD

Situated on the 2nd floor (with lift) of this well-maintained building this flat covers some 703 square feet and is presented in excellent condition.

Briefly comprising a lovely balcony with a green outlook, two great bedrooms, separate kitchen and large reception room.