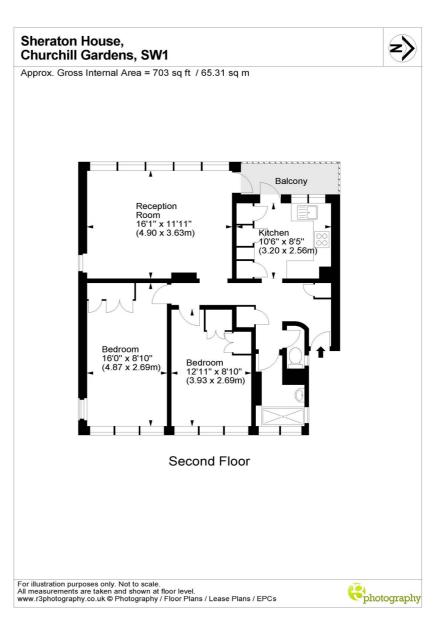

#### CHURCHILL GARDENS, SW1V £499,950 LEASEHOLD

Situated on the 2nd floor (with lift) of this well-maintained building this flat covers some 703 square feet and is presented in excellent condition.

Briefly comprising a lovely balcony with a green outlook, two great bedrooms, separate kitchen and large reception room.