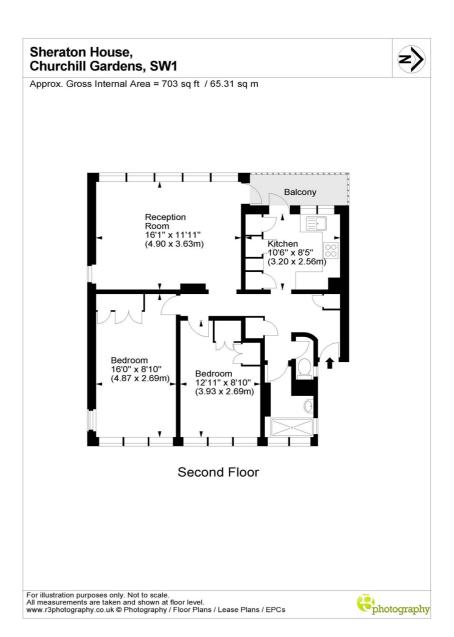

## CHURCHILL GARDENS, SW1V

£500,000 LEASEHOLD

Situated on the 2nd floor (with lift) of this well-maintained building this flat covers some 703 square feet and is presented in excellent condition.

Briefly comprising a lovely balcony with a green outlook, two great bedrooms, separate kitchen and large reception room.

With an extended lease plus heating and hot water included in the service charges this flat would make an excellent London base or perfect central London home.

Winkworth wishes to inform prospective buyers and tenants that these particulars are a guide and act as information only. All our details are given in good fath and believed to be correct at the time of printing but they don't form part of an offer or contract. No Winkworth employee has authority to make or give any representation or warronty in relation to this property. All fixtures and fittings, whether fitted or not are deemed removable by the vendor unless stated otherwise and room sizes are measured between internal wall surfaces, including furnishings.