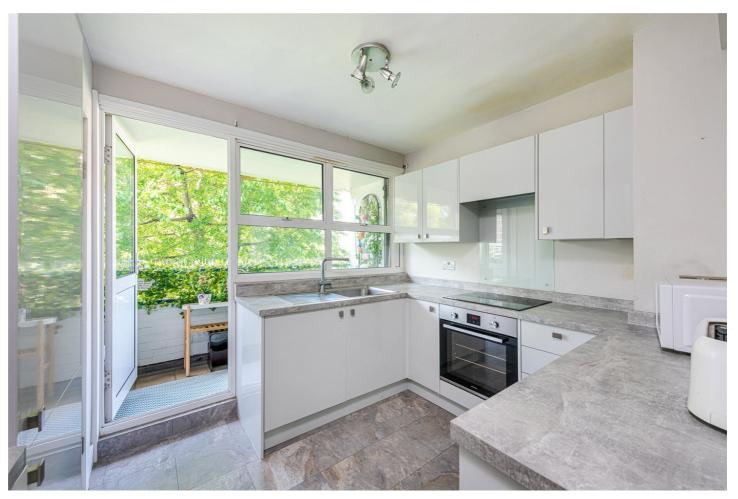

## CHURCHILL GARDENS, SW1V

£500,000 LEASEHOLD

Situated on the 2nd floor (with lift) of this well-maintained building this flat covers some 703 square feet and is presented in excellent condition.

Briefly comprising a lovely balcony with a green outlook, two great bedrooms, separate kitchen and large reception room.