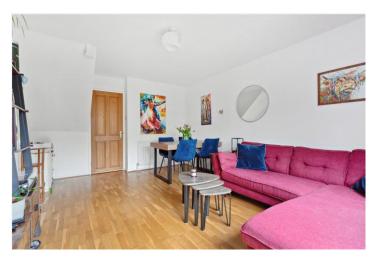

To the rear of the property is the spacious reception room, boasting engineered wood flooring and double - double glazed doors that open out to the garden—an ideal space for relaxing or entertaining guests.