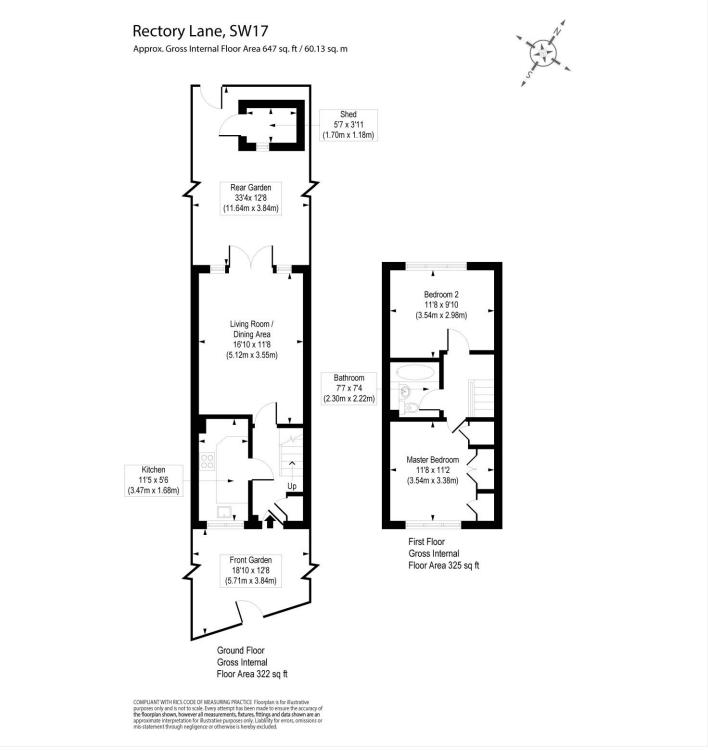

## **DESCRIPTION:**

A well-presented two-bedroom home offering comfortable and stylish living. Upon entering the ground floor, you are welcomed by a bright, well-appointed kitchen featuring a range of wooden wall and base units that provide generous storage. The kitchen is equipped with integrated appliances, a tiled splashback, and modern fixtures and fittings throughout.

To the rear of the property is the spacious reception room, boasting engineered wood flooring and double - double glazed doors that open out to the garden—an ideal space for relaxing or entertaining guests.

Upstairs, the first floor comprises two generously sized double bedrooms, both with carpets and double-glazed windows. The principal bedroom benefits from built-in wardrobes for added convenience. The modern bathroom is fully tiled and equipped with a three-piece suite, an electric shower, and stylish fixtures and fittings, completing this attractive home.

Wandsworth Council Tax Band: D

This floorplan is for illustration purposes only and is not to scale. The position and size of doors, windows, appliances and other features are approximate.

Tooting I 020 8767 5221 I tooting@winkworth.co.uk