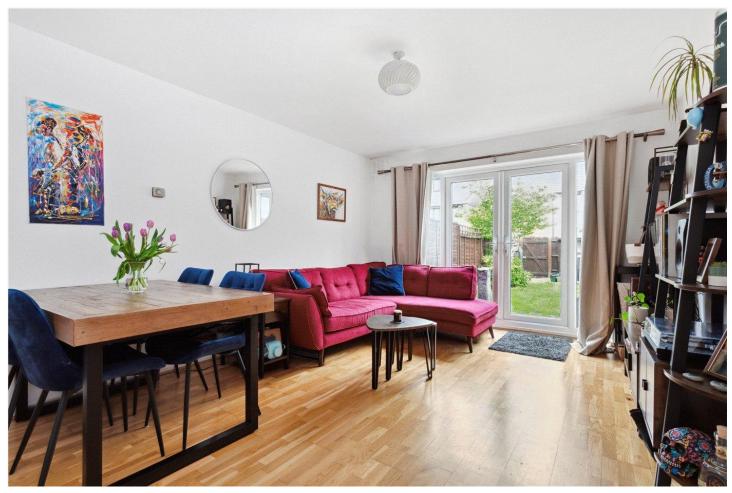

To the rear of the property is the spacious reception room, boasting engineered wood flooring and double - double glazed doors that open out to the garden—an ideal space for relaxing or entertaining guests.