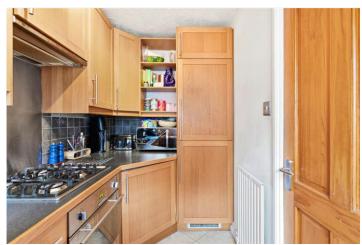

## **DESCRIPTION:**

A well-presented two-bedroom home offering comfortable and stylish living. Upon entering the ground floor, you are welcomed by a bright, well-appointed kitchen featuring a range of wooden wall and base units that provide generous storage. The kitchen is equipped with integrated appliances, a tiled splashback, and modern fixtures and fittings throughout.