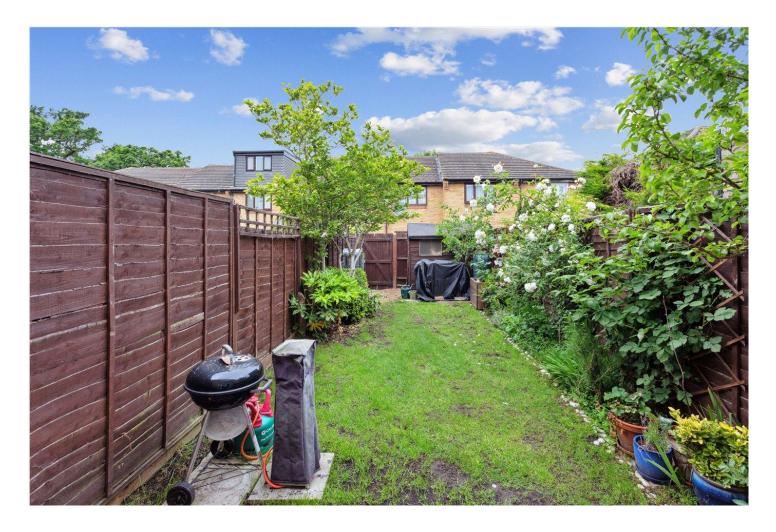

To the rear of the property is the spacious reception room, boasting engineered wood flooring and double - double glazed doors that open out to the garden—an ideal space for relaxing or entertaining guests.