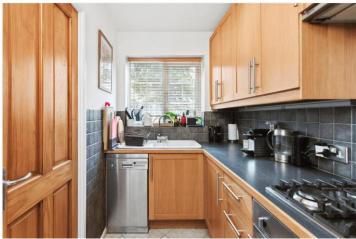

## **DESCRIPTION:**

A well-presented two-bedroom home offering comfortable and stylish living. Upon entering the ground floor, you are welcomed by a bright, well-appointed kitchen featuring a range of wooden wall and base units that provide generous storage. The kitchen is equipped with integrated appliances, a tiled splashback, and modern fixtures and fittings throughout.