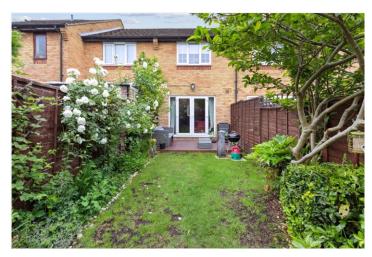

To the rear of the property is the spacious reception room, boasting engineered wood flooring and double - double glazed doors that open out to the garden—an ideal space for relaxing or entertaining guests.