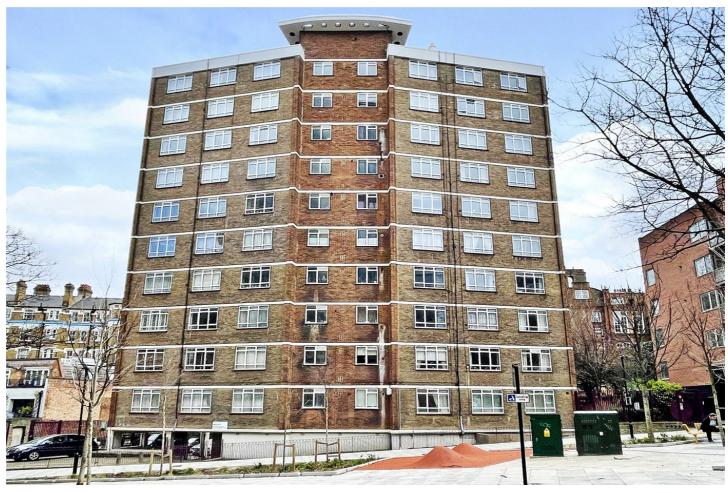

LAYSTALL COURT, MOUNT PLEASANT, LONDON, WC1X **£475,000** LEASEHOLD

A TWO BEDROOM, RAISED GROUND FLOOR EX-LOCAL AUTHORITY APARTMENT IN GOOD BUT DATED CONDITION SET IN A PRIME CLERKENWELL LOCATION.

Clerkenwell | 020 7405 1288 | clerkenwell@winkworth.co.uk

for every step...

**DESCRIPTION:** The flat has an entrance hallway, nice sized reception, family bathroom with separate WC, fitted kitchen and two double bedrooms. There is a storage cupboard by the front door and the lease has been extended. The apartment has beenin the same family since the 1970's. It is in good order though most buyers would choose to refresh and update. The overall feel of this comfortable and quiet apartment makes it a good example of a flat in its class. Laystall Court is found just off Mount Pleasant in Clerkenwell and so is marvellously positioned for London's University and Legal Quarters as well as access to the City and The West End. The bars and restaurants Exmouth Market are a short walk away. The building has had a recent window upgrade and parking is available for residents at reasonable cost. The nearest Underground is at Chancery Lane and Farringdon Crossrail.