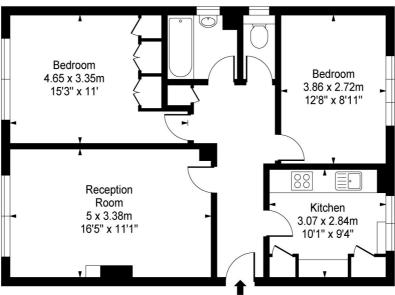

## Mount Pleasant, WC1

Ground Floor

## Approx Gross Internal Area 726 Sq Ft - 67.44 Sq M

This floor plan should be used as a general outline for guidance only and does not constitute in whole or in part an offer or contract.

Any intending purchaser or lessee should satisfy themselves by inspection, searches, enquiries and full survey as to the correctness of each statement.

Any areas, measurements or distances quoted are approximate and should not be used to value a property or be the basis of any sale or let.

This floorplan is for illustration purposes only and is not to scale. The position and size of doors, windows, appliances and other features are approximate.