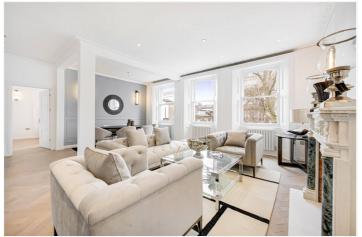

## **DESCRIPTION:**

This meticulously renovated flat maximises its southwest-facing orientation, flooding the space with abundant natural light and offering delightful views over Beaufort Gardens. The open-plan layout seamlessly integrates a cosy seating area at one end and a generous dining area at the other, flowing effortlessly into a fully equipped kitchen with high-end appliances.