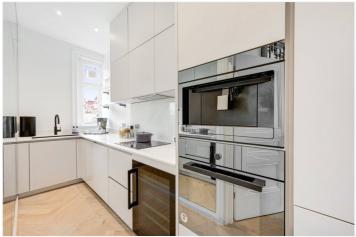

## **DESCRIPTION:**

This meticulously renovated flat maximises its southwest-facing orientation, flooding the space with abundant natural light and offering delightful views over Beaufort Gardens. The open-plan layout seamlessly integrates a cosy seating area at one end and a generous dining area at the other, flowing effortlessly into a fully equipped kitchen with high-end appliances.