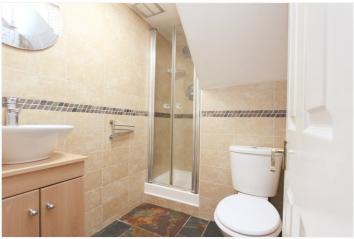

Entrance Hall: -

Coved ceiling, radiator, stairs leading to the second-floor landing, doors to lounge & shower room.

Shower Room: - Modern three-piece white suite comprising; fully tiled shower cubicle, low level WC, wash hand basin with vanity unit beneath, fully tiled to surrounding walls, smooth plastered ceiling, radiator.

Bedroom Two: - 11'8 x 11'6. Double glazed window to front and radiator.

Bathroom: - Velux window to side, three-piece suite comprising; panelled bath with mixer tap and shower attachment, low level WC, wash hand basin with vanity unit beneath, radiator.