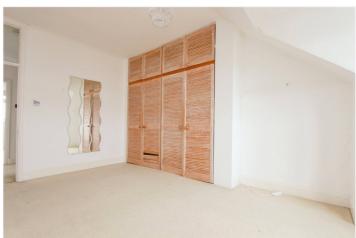

Second Floor Landing: -Coved ceiling and doors to all rooms.

Bedroom One: - 16'7 x 10'8 (plus depth of wardrobe). Double glazed window to rear with estuary glimpses, range of floor to ceiling wardrobes, built-in eaves storage cupboard, radiator.