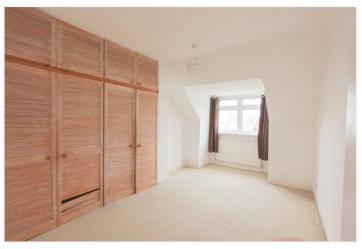

Second Floor Landing: -Coved ceiling and doors to all rooms.

Bedroom One: - 16'7 x 10'8 (plus depth of wardrobe). Double glazed window to rear with estuary glimpses, range of floor to ceiling wardrobes, built-in eaves storage cupboard, radiator.