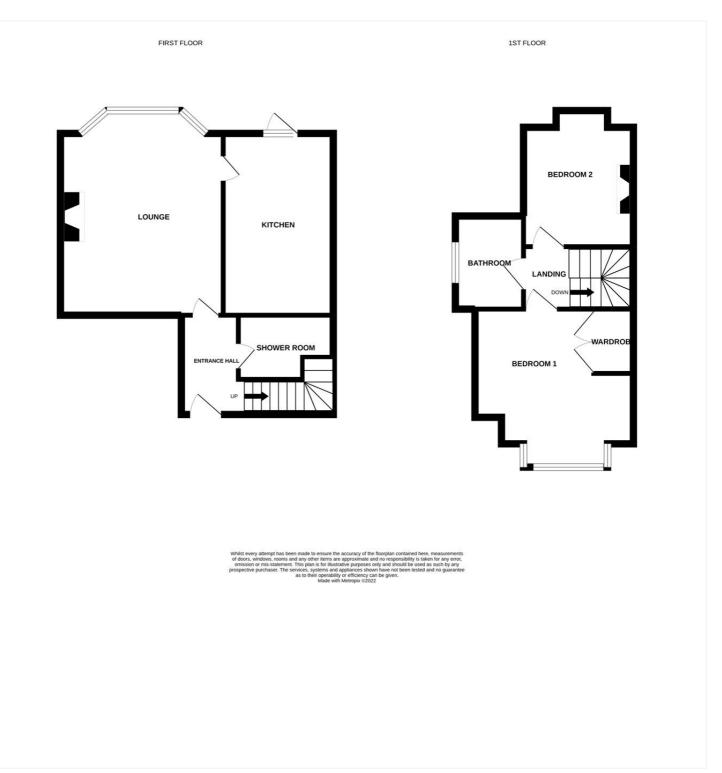

The accommodation comprises; entrance hall, modern shower room, a large lounge with bay window and feature fireplace and separate kitchen/diner with access to a balcony, to the second floor there are two good size double bedrooms and a bathroom.

**Accommodation Comprises:** 

The property is approached via communal entrance door with entry phone system to a communal hall with stairs leading to the first-floor landing and further private door leading to:

Entrance Hall: -

Coved ceiling, radiator, stairs leading to the second-floor landing, doors to lounge & shower room.

Shower Room: - Modern three-piece white suite comprising; fully tiled shower cubicle, low level WC, wash hand basin with vanity unit beneath, fully tiled to surrounding walls, smooth plastered ceiling, radiator.

Lounge: - 15'11 into bay x 13'2. Double glazed bay window to front aspect, wood flooring, feature cast iron fireplace with attractive wooden surround, smooth plastered ceiling, dado rail, radiator, door to kitchen.

Kitchen/Diner: - 12'10 x 7'3. Double glazed window to front with door to balcony. This modern fitted kitchen comprises of a stainless-steel single drainer sink unit with mixer tap, inset

into a range of roll edge work surfaces with cupboards and drawers beneath, integrated oven and four ring gas hob with extractor hood above, further range of matching eye level wall mounted units, appliance space and plumbing for washing machine, further space for fridge/freezer, wall mounted boiler (not tested), radiator.

Second Floor Landing: -Coved ceiling and doors to all rooms.

Bedroom One: - 16'7 x 10'8 (plus depth of wardrobe). Double glazed window to rear with estuary glimpses, range of floor to ceiling wardrobes, built-in eaves storage cupboard, radiator.

Bedroom Two: - 11'8 x 11'6. Double glazed window to front and radiator.

Bathroom: - Velux window to side, three-piece suite comprising; panelled bath with mixer tap and shower attachment, low level WC, wash hand basin with vanity unit beneath, radiator.

Externally: -

The property benefits from an allocated parking space

This floorplan is for illustration purposes only and is not to scale. The position and size of doors, windows, appliances and other features are approximate.