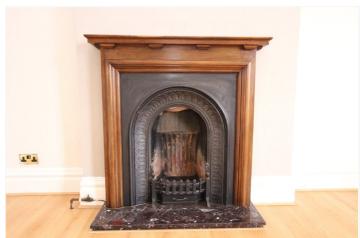

Lounge: - 15'11 into bay x 13'2. Double glazed bay window to front aspect, wood flooring, feature cast iron fireplace with attractive wooden surround, smooth plastered ceiling, dado rail, radiator, door to kitchen.