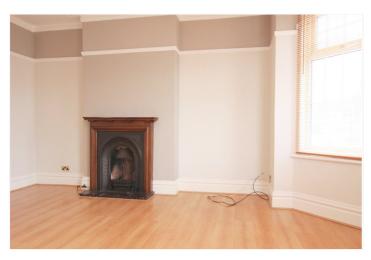

Lounge: - 15'11 into bay x 13'2. Double glazed bay window to front aspect, wood flooring, feature cast iron fireplace with attractive wooden surround, smooth plastered ceiling, dado rail, radiator, door to kitchen.