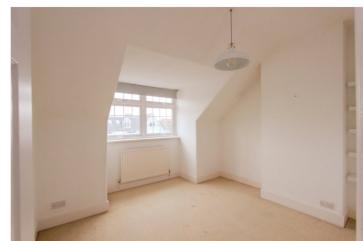

Second Floor Landing: -Coved ceiling and doors to all rooms.

Bedroom One: - 16'7 x 10'8 (plus depth of wardrobe). Double glazed window to rear with estuary glimpses, range of floor to ceiling wardrobes, built-in eaves storage cupboard, radiator.

Bedroom Two: - 11'8 x 11'6. Double glazed window to front and radiator.

Bathroom: - Velux window to side, three-piece suite comprising; panelled bath with mixer tap and shower attachment, low level WC, wash hand basin with vanity unit beneath, radiator.