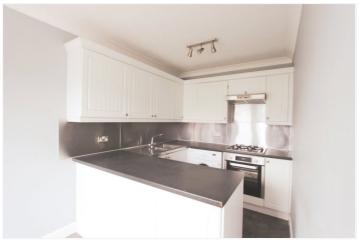

Kitchen/Diner: - 12'10 x 7'3. Double glazed window to front with door to balcony. This modern fitted kitchen comprises of a stainless-steel single drainer sink unit with mixer tap, inset

into a range of roll edge work surfaces with cupboards and drawers beneath, integrated oven and four ring gas hob with extractor hood above, further range of matching eye level wall mounted units, appliance space and plumbing for washing machine, further space for fridge/freezer, wall mounted boiler (not tested), radiator.