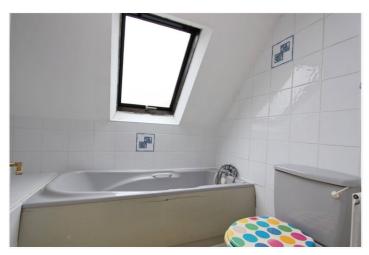

Bedroom Two: - 11'8 x 11'6. Double glazed window to front and radiator.

Bathroom: - Velux window to side, three-piece suite comprising; panelled bath with mixer tap and shower attachment, low level WC, wash hand basin with vanity unit beneath, radiator.