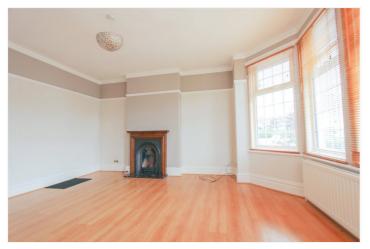

Lounge: - 15'11 into bay x 13'2. Double glazed bay window to front aspect, wood flooring, feature cast iron fireplace with attractive wooden surround, smooth plastered ceiling, dado rail, radiator, door to kitchen.