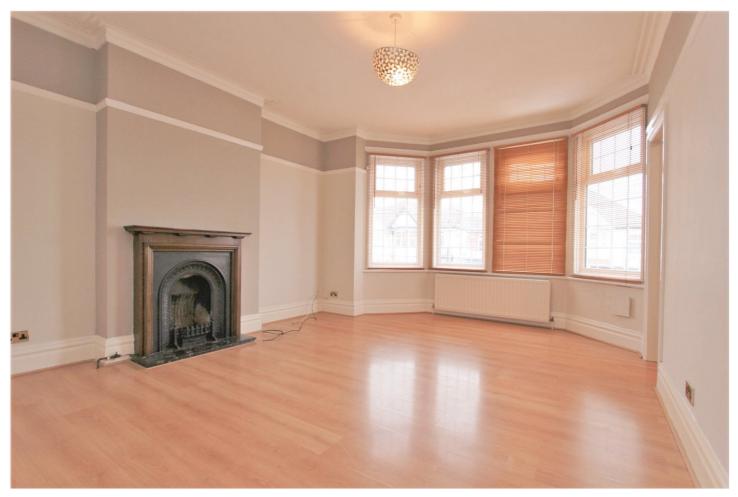

Lounge: - 15'11 into bay x 13'2. Double glazed bay window to front aspect, wood flooring, feature cast iron fireplace with attractive wooden surround, smooth plastered ceiling, dado rail, radiator, door to kitchen.