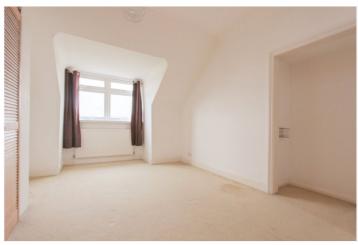

Bedroom Two: - 11'8 x 11'6. Double glazed window to front and radiator.

Bathroom: - Velux window to side, three-piece suite comprising; panelled bath with mixer tap and shower attachment, low level WC, wash hand basin with vanity unit beneath, radiator.