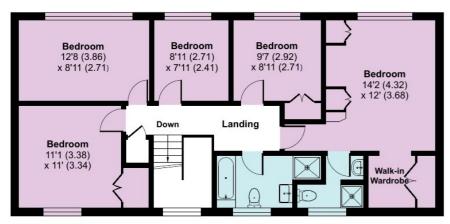

# **Giffards Meadow, Farnham, GU9**

Approximate Area = 1753 sq ft / 162.8 sq m Garage = 310 sq ft / 28.7 sq m Total = 2063 sq ft / 191.6 sq m For identification only - Not to scale

FIRST FLOOR

GROUND FLOOR

To the first floor, there is an impressive principal bedroom with dressing room and en suite shower room, four further bedrooms, large landing and family bathroom.

Outside The property sits back from the road with a large lawned front