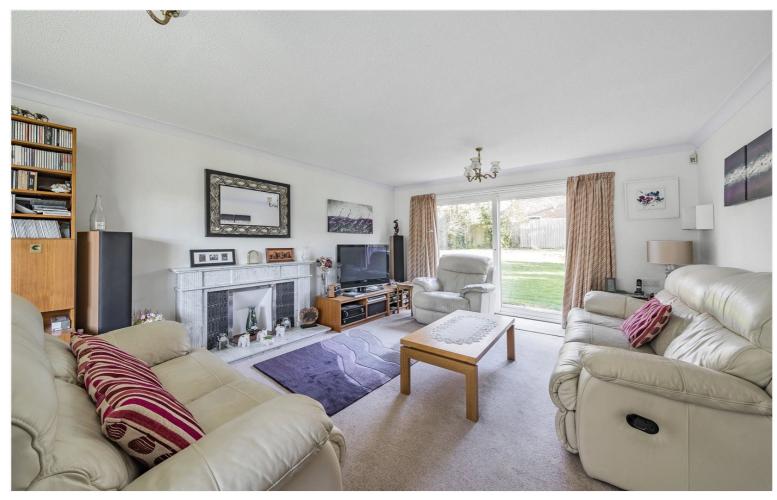

Upon entering, there is a large inviting entrance hallway, kitchen/breakfast room with adjoining utility room and backdoor to side, large dual aspect sitting room with patio doors to rear, dining room, study, downstairs cloakroom and understairs storage.