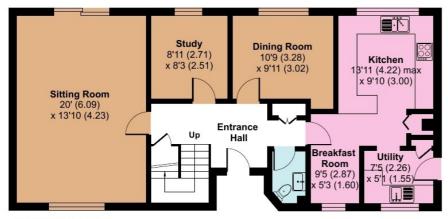

# **Giffards Meadow, Farnham, GU9**

Approximate Area = 1753 sq ft / 162.8 sq m Garage = 310 sq ft / 28.7 sq m Total = 2063 sq ft / 191.6 sq m For identification only - Not to scale

FIRST FLOOR

GROUND FLOOR

Upon entering, there is a large inviting entrance hallway, kitchen/breakfast room with adjoining utility room and backdoor to side, large dual aspect sitting room with patio doors to rear, dining room, study, downstairs cloakroom and understairs storage.