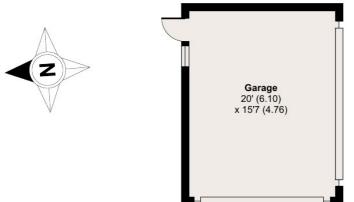

# **Giffards Meadow, Farnham, GU9**

Approximate Area = 1753 sq ft / 162.8 sq m Garage = 310 sq ft / 28.7 sq m Total = 2063 sq ft / 191.6 sq m For identification only - Not to scale

FIRST FLOOR

GROUND FLOOR

Tel 01252 733042 Email Farnham@winkworth.co.uk 99 West Street, Farnham, GU9 7EN

ACCOMMODATION

Detached family home Three reception rooms

Principal bedroom suite

Four further bedrooms

Large garden

Detached double garage

garden, tarmac driveway providing parking for three vehicles with access to the double garage. The large rear garden is well screened and mainly laid to lawn. There is an array of bedding plants, shrubbery, small trees, courtyard and patio area.