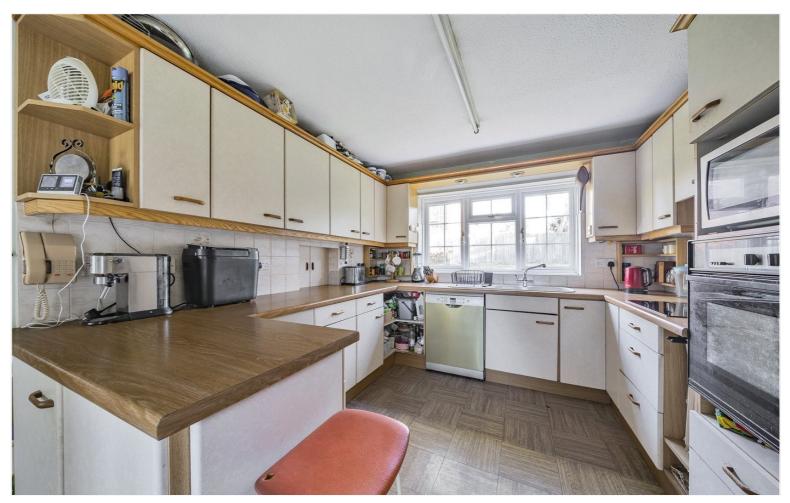

Upon entering, there is a large inviting entrance hallway, kitchen/breakfast room with adjoining utility room and backdoor to side, large dual aspect sitting room with patio doors to rear, dining room, study, downstairs cloakroom and understairs storage.