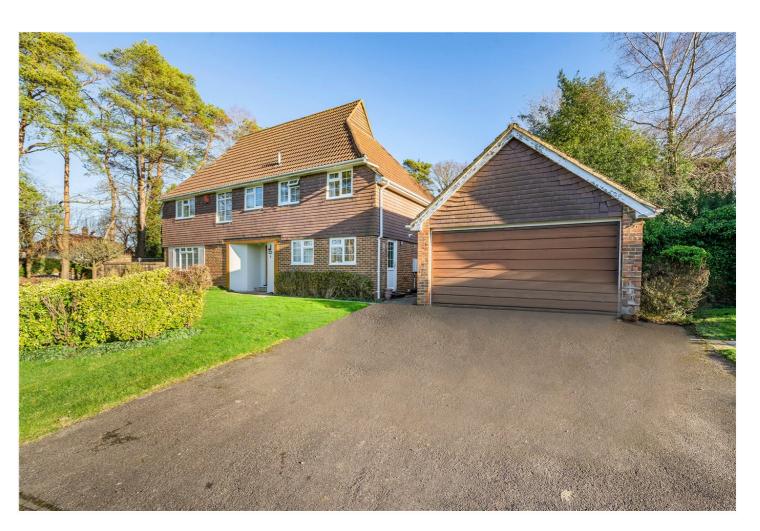

## **GIFFARDS MEADOW, FARNHAM, SURREY, GU9**

Guide Price £1,175,000

A detached family home located on a private road within walking distance to Farnham mainline station and sits on a plot of 0.33 acres.

## DESCRIPTION

Approached via a tarmac driveway, this detached family home is situated in a smart residential cul-de-sac of nine houses.

This family home is positioned on a sought after residential road and is within close proximity to Farnham train station and South Farnham School.

garden, tarmac driveway providing parking for three vehicles with access to the double garage. The large rear garden is well screened and mainly laid to lawn. There is an array of bedding plants, shrubbery, small trees, courtyard and patio area.