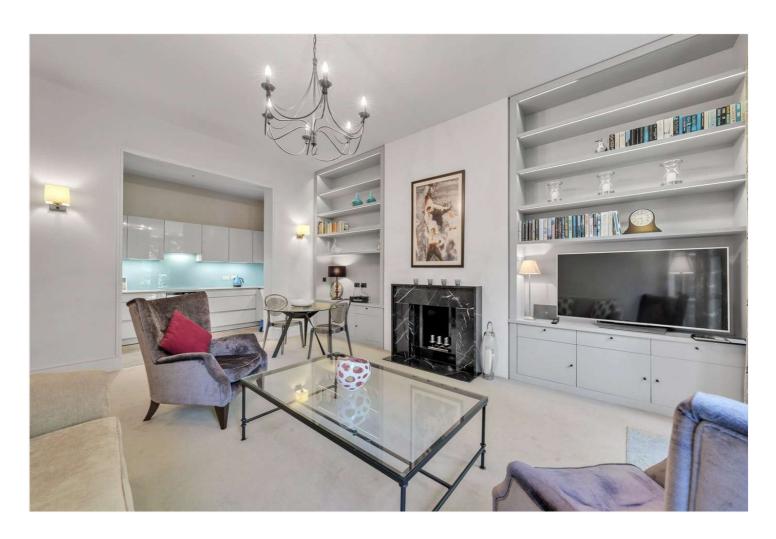

## RANDOLPH CRESCENT, W9 **£1,800,000** SHARE OF FREEHOLD

A rare opportunity to purchase this immaculate raised ground floor apartment with direct access to communal gardens. This spacious, bright, two-bedroom, two-bathroom apartment forms part of an impressive converted period house, located on one of the most desirable roads in Little Venice, with use and views of the sought-after triangle Communal Gardens. The apartment has been renovated to an outstanding finish and benefits from wonderful features including a grand reception room with high ceilings (3.33 metres), two sets of French doors opening onto a private balcony with stairs leading down to the gardens. The property offers well-proportioned accommodation with a large entrance hall, principal bedroom suite with walk in wardrobe, open plan kitchen/reception room with built in storage as well as second bedroom, shower room and separate utility room. Randolph Crescent is a quiet tree lined residential street situated in the heart of Little Venice, close to all the local amenities including the boutique shops, cafes on Clifton Road, the famous Regents Canal and the Underground at Warwick Avenue Bakerloo line (Approximately-0.2 miles).

Two Bedrooms | Walk in Wardrobe | Bathroom | Shower Room | Kitchen | Reception Room | High Ceilings | Private Balcony | Communal Gardens | Share of Freehold

View our virtual tour here: https://www.youtube.com/watch?v=JsnkQ1c2-XM