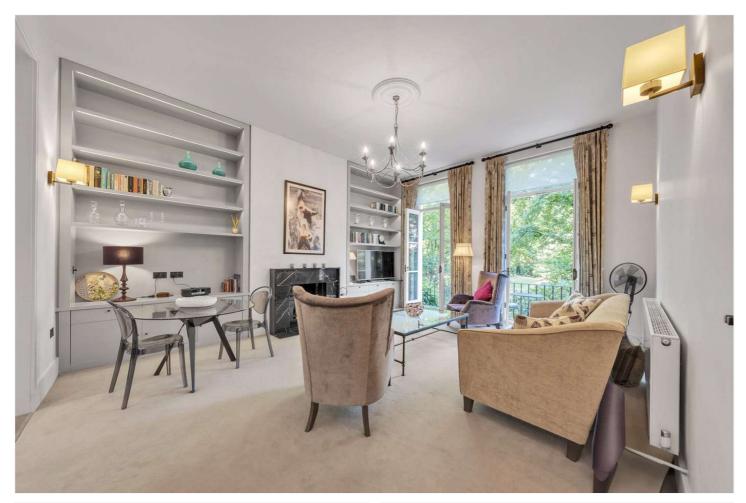

## RANDOLPH CRESCENT, W9 **£1,800,000** SHARE OF FREEHOLD

A rare opportunity to purchase this immaculate raised ground floor apartment with direct access to communal gardens. This spacious, bright, two-bedroom, two-bathroom apartment forms part of an impressive converted period house, located on one of the most desirable roads in Little Venice, with use and views of the sought-after triangle Communal Gardens. The apartment has been renovated to an outstanding finish and benefits from wonderful features including a grand reception room with high ceilings (3.33 metres), two sets of French doors opening onto a private balcony with stairs leading down to the gardens. The property offers well-proportioned accommodation with a large entrance hall, principal bedroom suite with walk in wardrobe, open plan kitchen/reception room with built in storage as well as second bedroom, shower room and separate utility room. Randolph Crescent is a quiet tree lined residential street situated in the heart of Little Venice, close to all the local amenities including the boutique shops, cafes on Clifton Road, the famous Regents Canal and the Underground at Warwick Avenue Bakerloo line (Approximately-0.2 miles).

Two Bedrooms | Walk in Wardrobe | Bathroom | Shower Room | Kitchen | Reception Room | High Ceilings | Private Balcony | Communal Gardens | Share of Freehold

View our virtual tour here: https://www.youtube.com/watch?v=JsnkQ1c2-XM