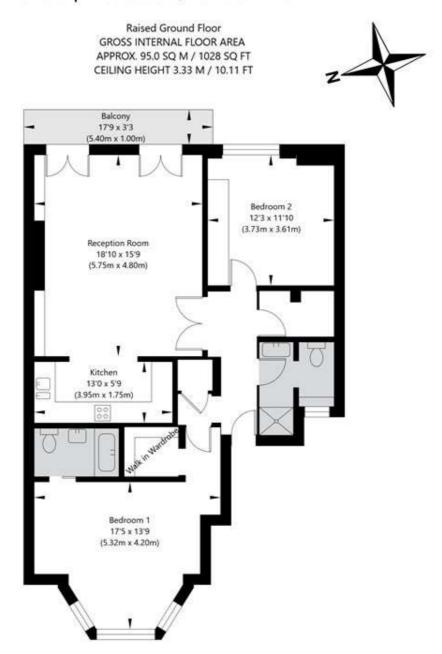

## Randolph Crescent, London W9 1DR

APPROXIMATE GROSS INTERNAL FLOOR AREA 95.0 SQ M / 1028 SQ FT
THIS FLOOR PLAN IS FOR ILLUSTRATIVE PURPOSES ONLY AND
SHOULD BE USED FOR THIS PURPOSE BY PROSPECTIVE APPLICANTS AS ITS NOT TO SCALE.

(c) AMBERSHORE PIX LIMITED / PHOTO - VIDEO - FLOOR PLANS / 0800 999 1577 / WWW.AMBERSHOREPIX.CO.UK

**Tenure:** Share of Freehold

**Term:** Expires - 01/01/3017

Service Charge: £4,769.72 per annum

Ground Rent: £ 0 Annually