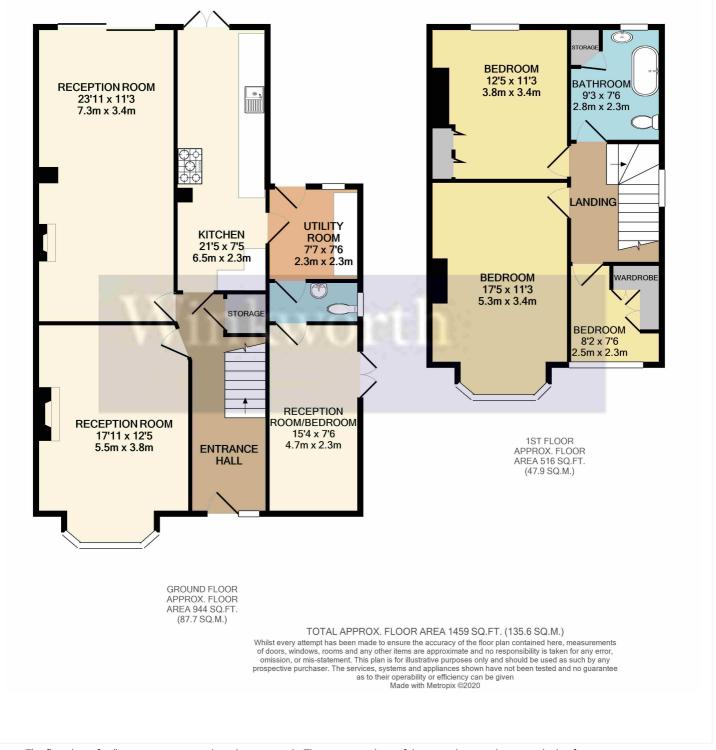

## **DESCRIPTION:**

A three bedroom 1930's Semi Detached family home with one of the largest gardens in Central Reading. This well presented home occupies a plot of approximately quarter of an acre and is located in this quiet cul de sac on the edge of Reading Town Centre and offering excellent access to the M4 at junction 11 along with a host of local amenities. The property has been extended with the ground floor living accommodation comprising; a delightful living room with a large bay window to the front, a generous 24ft reception room to the rear with a wood burner, a country style kitchen, utility room, wc and a converted garage which would suit either an additional bedroom or family room/study/playroom. On the first floor there are three bedrooms and a family bathroom. The extensive rear garden, perfect for entertaining and a family has two workshops and shed included and to the front of the property there is driveway parking. This charming home, in one of Reading's favoured locations retains a wealth of original features and would make an excellent family home.

## **AT A GLANCE**

- Extended Three Bedroom Semi-Detached Family Home
- Extensive Private Gardens (0.25 Acre Plot)
- Three Bedrooms
- Family Bathroom & Ground Floor WC
- Converted Garage Suitable As an Additional Bedroom/Reception Room
- 2 Further Reception Rooms
- Country Style Kitchen & Utility Room
- Driveway Parking

This floorplan is for illustration purposes only and is not to scale. The position and size of doors, windows, appliances and other features are approximate.

Reading | 0118 4022 300 | reading@winkworth.co.uk