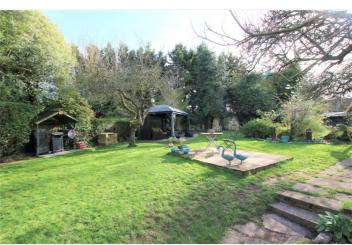

## **DESCRIPTION:**

A three bedroom 1930's Semi Detached family home with one of the largest gardens in Central Reading. This well presented home occupies a plot of approximately quarter of an acre and is located in this quiet cul de sac on the edge of Reading Town Centre and offering excellent access to the M4 at junction 11 along with a host of local amenities. The property has been extended with the ground floor living accommodation comprising; a delightful living room with a large bay window to the front, a generous 24ft reception room to the rear with a wood burner, a country style kitchen, utility room, wc and a converted garage which would suit either an additional bedroom or family room/study/playroom. On the first floor there are three bedrooms and a family bathroom. The extensive rear garden, perfect for entertaining and a family has two workshops and shed included and to the front of the property there is driveway parking. This charming home, in one of Reading's favoured locations retains a wealth of original features and would make an excellent family home.

## **AT A GLANCE**

- Extended Three Bedroom Semi-Detached Family Home
- Extensive Private Gardens (0.25 Acre Plot)
- Three Bedrooms
- Family Bathroom & Ground Floor WC
- Converted Garage Suitable As an Additional Bedroom/Reception Room
- 2 Further Reception Rooms
- Country Style Kitchen & Utility Room
- Driveway Parking