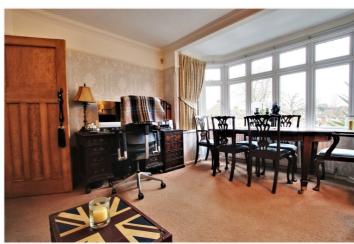

## **DESCRIPTION:**

A three bedroom 1930's Semi Detached family home with one of the largest gardens in Central Reading. This well presented home occupies a plot of approximately quarter of an acre and is located in this quiet cul de sac on the edge of Reading Town Centre and offering excellent access to the M4 at junction 11 along with a host of local amenities. The property has been extended with the ground floor living accommodation comprising; a delightful living room with a large bay window to the front, a generous 24ft reception room to the rear with a wood burner, a country style kitchen, utility room, wc and a converted garage which would suit either an additional bedroom or family room/study/playroom. On the first floor there are three bedrooms and a family bathroom. The extensive rear garden, perfect for entertaining and a family has two workshops and shed included and to the front of the property there is driveway parking. This charming home, in one of Reading's favoured locations retains a wealth of original features and would make an excellent family home.