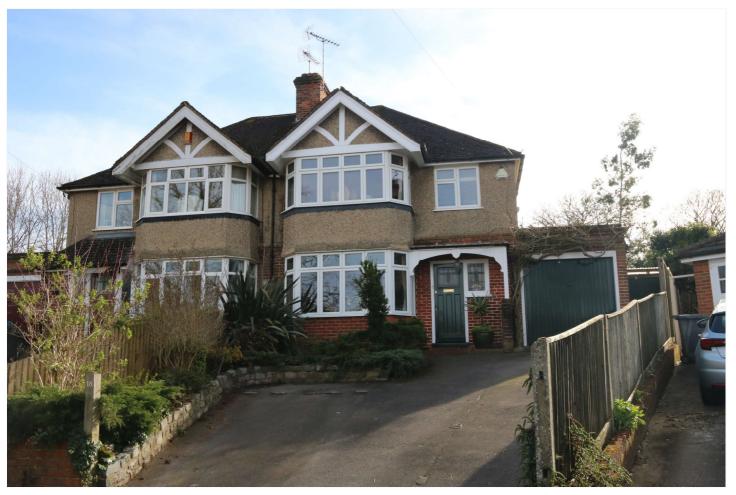

BAYDON DRIVE, READING, BERKSHIRE, RG1 OFFERS IN EXCESS OF £550,000 FREEHOLD

## A SUPERB EXTENDED THREE BEDROOM 1930'S SEMI-DETACHED FAMILY HOME ON A LARGE PLOT OF APPROXIMATELY 0.25 OF AN ACRE

Reading | 0118 4022 300 | reading@winkworth.co.uk

for every step...

## **DESCRIPTION:**

A three bedroom 1930's Semi Detached family home with one of the largest gardens in Central Reading. This well presented home occupies a plot of approximately quarter of an acre and is located in this quiet cul de sac on the edge of Reading Town Centre and offering excellent access to the M4 at junction 11 along with a host of local amenities. The property has been extended with the ground floor living accommodation comprising; a delightful living room with a large bay window to the front, a generous 24ft reception room to the rear with a wood burner, a country style kitchen, utility room, wc and a converted garage which would suit either an additional bedroom or family room/study/playroom. On the first floor there are three bedrooms and a family bathroom. The extensive rear garden, perfect for entertaining and a family has two workshops and shed included and to the front of the property there is driveway parking. This charming home, in one of Reading's favoured locations retains a wealth of original features and would make an excellent family home.

## **AT A GLANCE**

- Extended Three Bedroom Semi-Detached Family Home
- Extensive Private Gardens (0.25 Acre Plot)
- Three Bedrooms
- Family Bathroom & Ground Floor WC
- Converted Garage Suitable As an Additional Bedroom/Reception Room
- 2 Further Reception Rooms
- Country Style Kitchen & Utility Room
- Driveway Parking