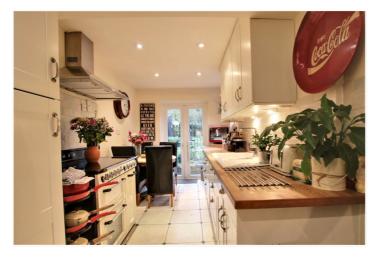

## **DESCRIPTION:**

A three bedroom 1930's Semi Detached family home with one of the largest gardens in Central Reading. This well presented home occupies a plot of approximately quarter of an acre and is located in this quiet cul de sac on the edge of Reading Town Centre and offering excellent access to the M4 at junction 11 along with a host of local amenities. The property has been extended with the ground floor living accommodation comprising; a delightful living room with a large bay window to the front, a generous 24ft reception room to the rear with a wood burner, a country style kitchen, utility room, wc and a converted garage which would suit either an additional bedroom or family room/study/playroom. On the first floor there are three bedrooms and a family bathroom. The extensive rear garden, perfect for entertaining and a family has two workshops and shed included and to the front of the property there is driveway parking. This charming home, in one of Reading's favoured locations retains a wealth of original features and would make an excellent family home.