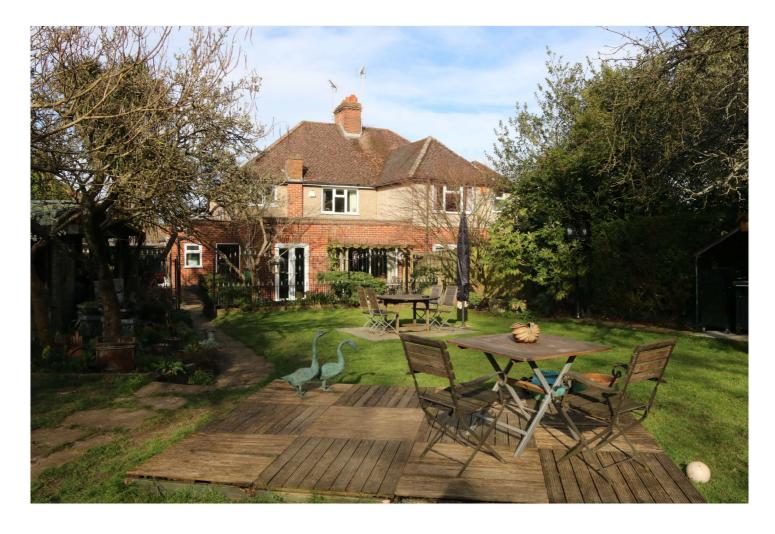

## **DESCRIPTION:**

A three bedroom 1930's Semi Detached family home with one of the largest gardens in Central Reading. This well presented home occupies a plot of approximately quarter of an acre and is located in this quiet cul de sac on the edge of Reading Town Centre and offering excellent access to the M4 at junction 11 along with a host of local amenities. The property has been extended with the ground floor living accommodation comprising; a delightful living room with a large bay window to the front, a generous 24ft reception room to the rear with a wood burner, a country style kitchen, utility room, wc and a converted garage which would suit either an additional bedroom or family room/study/playroom. On the first floor there are three bedrooms and a family bathroom. The extensive rear garden, perfect for entertaining and a family has two workshops and shed included and to the front of the property there is driveway parking. This charming home, in one of Reading's favoured locations retains a wealth of original features and would make an excellent family home.

## **AT A GLANCE**

- Extended Three Bedroom Semi-Detached Family Home
- Extensive Private Gardens (0.25 Acre Plot)
- Three Bedrooms
- Family Bathroom & Ground Floor WC
- Converted Garage Suitable As an Additional Bedroom/Reception Room
- 2 Further Reception Rooms
- Country Style Kitchen & Utility Room
- Driveway Parking