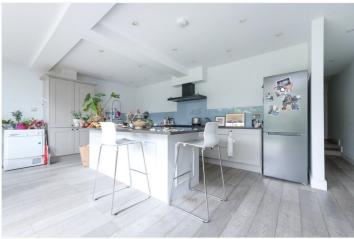

To the rear there is a stunning open plan kitchen reception room with island and bi-folding doors leading to a private south facing garden.

Offered unfurnished.