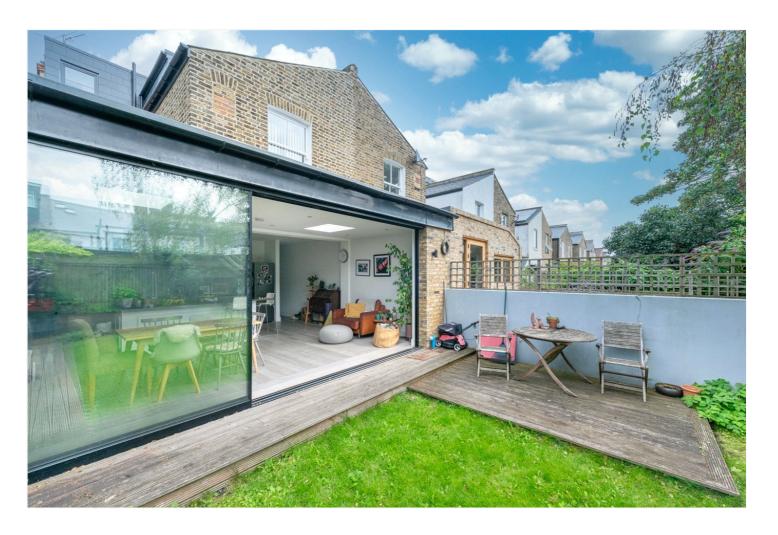

## **DESCRIPTION:**

Introducing this immaculately presented ground floor three bedroom garden located in an end of terrace Victorian property in the heart of Kensal.

The property has been extremely well refurbished to a particularly high standard throughout and comprises of a front bay bedroom, two further double bedrooms, (one with an en-suite and door to a small patio.)

To the rear there is a stunning open plan kitchen reception room with island and bi-folding doors leading to a private south facing garden.

Offered unfurnished.