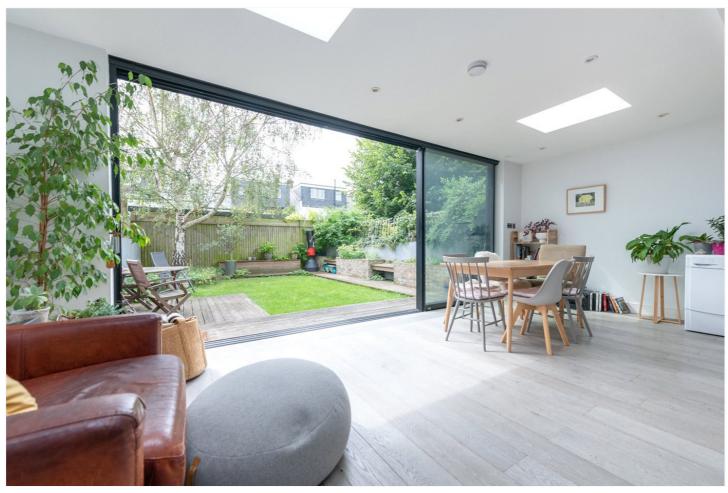

## **DESCRIPTION:**

Introducing this immaculately presented ground floor three bedroom garden located in an end of terrace Victorian property in the heart of Kensal.

The property has been extremely well refurbished to a particularly high standard throughout and comprises of a front bay bedroom, two further double bedrooms, (one with an en-suite and door to a small patio.)

To the rear there is a stunning open plan kitchen reception room with island and bi-folding doors leading to a private south facing garden.

Offered unfurnished.