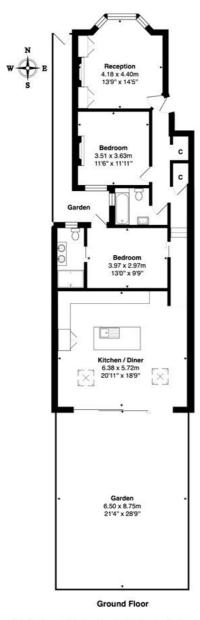

## **AT A GLANCE**

- Exceptional
- Three Bedrooms
- Two Bathrooms
- Garden Apartment
- End Of Terrance
- Hard Wood Flooring

Total Area: 100.4 m² ... 1080 ft² (excluding garden)
All measurements are approximate and for display purposes only

This floorplan is for illustration purposes only and is not to scale. The position and size of doors, windows, appliances and other features are approximate.

Kensal & Queens Park | 0208 960 4947 | kensalrise@winkworth.co.uk