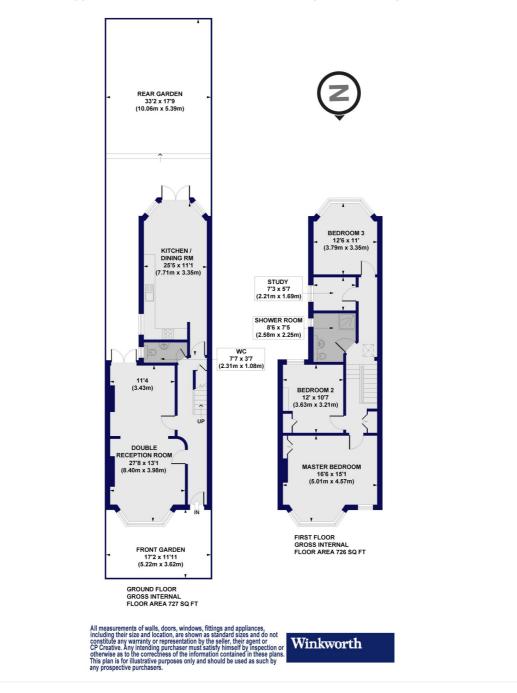

### Pemberton Road, N4 Approx. Gross Internal Floor Area 1453 sq. ft / 134.99 sq. m

This floorplan is for illustration purposes only and is not to scale. The position and size of doors, windows, appliances and other features are approximate.