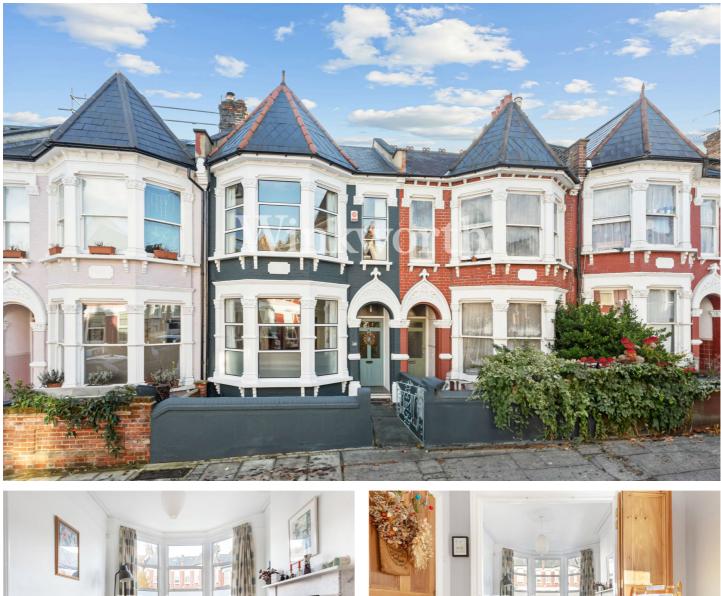

## PEMBERTON ROAD, N4 £1,150,000 FREEHOLD

## **DESCRIPTION:**

Quietly situated, is this classic Victorian four-bedroom family house with period features and a sun trap of a south-facing garden. Situated four houses above the New River, towards the top of one of the Harringay Ladders gently sloping streets.