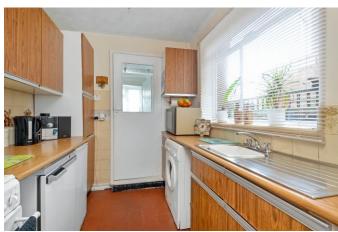

The property is entered via the hallway which provides access to the downstairs living accommodation. The sitting room/dining room benefits from a large bay window making this room pleasantly light and airy. The kitchen is to the rear, where there is also a bathroom and separate WC. The first floor accommodates two generously sized double bedrooms with the third bedroom being accessed from bedroom two. The property would benefit from some modernisation and improvement.