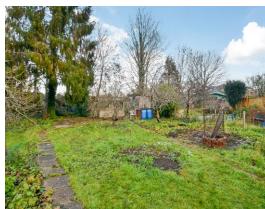

To the rear, there is the most delightfully large garden extending to 0.10 of an acre in total, the garden backs onto fields providing a lovely outlook and is currently laid to lawn, however, offers great potential to the keen gardener.