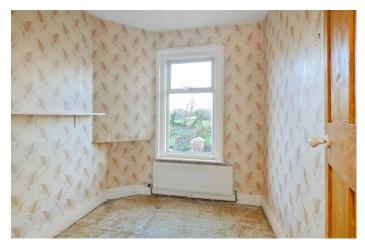

The property is entered via the hallway which provides access to the downstairs living accommodation. The sitting room/dining room benefits from a large bay window making this room pleasantly light and airy. The kitchen is to the rear, where there is also a bathroom and separate WC. The first floor accommodates two generously sized double bedrooms with the third bedroom being accessed from bedroom two. The property would benefit from some modernisation and improvement.