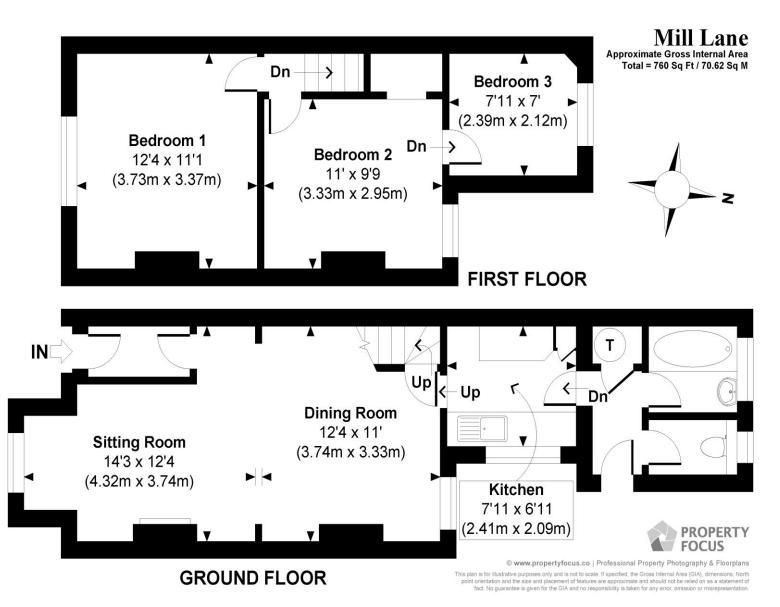

The property is entered via the hallway which provides access to the downstairs living accommodation. The sitting room/dining room benefits from a large bay window making this room pleasantly light and airy. The kitchen is to the rear, where there is also a bathroom and separate WC. The first floor accommodates two generously sized double bedrooms with the third bedroom being accessed from bedroom two. The property would benefit from some modernisation and improvement.