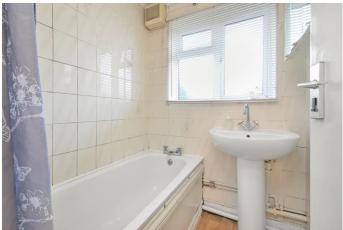

The property is entered via the hallway which provides access to the downstairs living accommodation. The sitting room/dining room benefits from a large bay window making this room pleasantly light and airy. The kitchen is to the rear, where there is also a bathroom and separate WC. The first floor accommodates two generously sized double bedrooms with the third bedroom being accessed from bedroom two. The property would benefit from some modernisation and improvement.