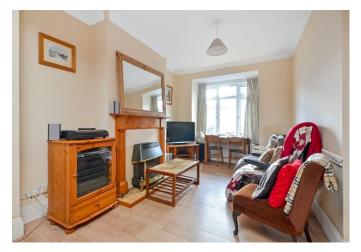

The property is entered via the hallway which provides access to the downstairs living accommodation. The sitting room/dining room benefits from a large bay window making this room pleasantly light and airy. The kitchen is to the rear, where there is also a bathroom and separate WC. The first floor accommodates two generously sized double bedrooms with the third bedroom being accessed from bedroom two. The property would benefit from some modernisation and improvement.