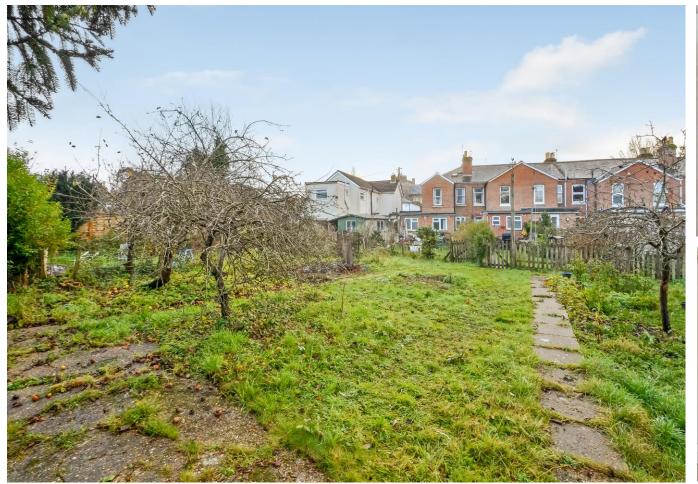

To the rear, there is the most delightfully large garden extending to 0.10 of an acre in total, the garden backs onto fields providing a lovely outlook and is currently laid to lawn, however, offers great potential to the keen gardener.