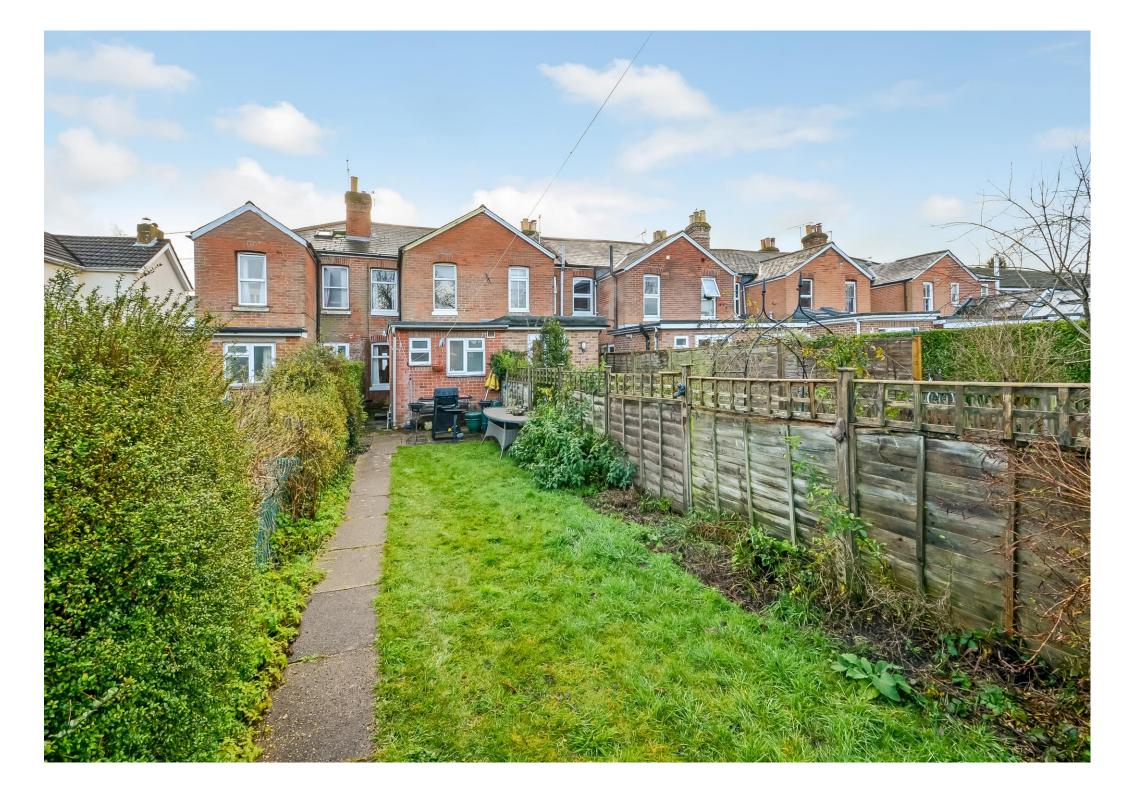

To the rear, there is the most delightfully large garden extending to 0.10 of an acre in total, the garden backs onto fields providing a lovely outlook and is currently laid to lawn, however, offers great potential to the keen gardener.