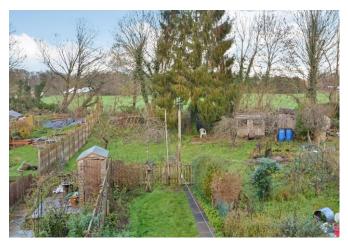

To the rear, there is the most delightfully large garden extending to 0.10 of an acre in total, the garden backs onto fields providing a lovely outlook and is currently laid to lawn, however, offers great potential to the keen gardener.