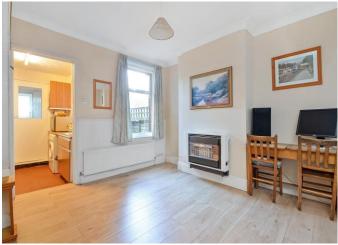

The property is entered via the hallway which provides access to the downstairs living accommodation. The sitting room/dining room benefits from a large bay window making this room pleasantly light and airy. The kitchen is to the rear, where there is also a bathroom and separate WC. The first floor accommodates two generously sized double bedrooms with the third bedroom being accessed from bedroom two. The property would benefit from some modernisation and improvement.