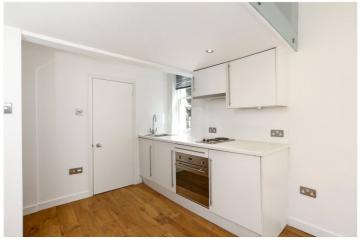

for every step...

A contemporary studio flat on the raised ground floor of this lovely period building. The flat benefits from neutral decor, high ceilings, a mezzanine sleeping area, wooden floors throughout, a floor to ceiling south facing sash window, open plan kitchen, shower room and plenty of storage.