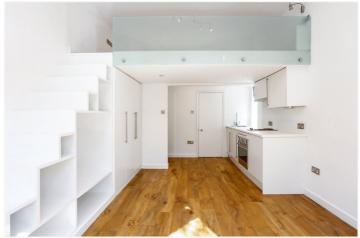

for every step...

A contemporary studio flat on the raised ground floor of this lovely period building. The flat benefits from neutral decor, high ceilings, a mezzanine sleeping area, wooden floors throughout, a floor to ceiling south facing sash window, open plan kitchen, shower room and plenty of storage.