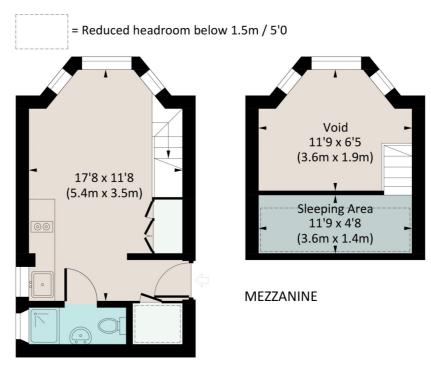

## BLENHEIM CRESCENT, W11 Approximate Gross Internal Area

20.2 sq m / 217 sq ft

4.8 sq m / 52 sq ft Reduced Headroom

21.3 sq m / 229 sq ft Inc. Reduced Headroom

26.8 sq m / 288 sq ft Inc. Reduced Headroom / Mezzanine / Excluding Void

All measurements have been made in accordance with RICS code of Measuring Practice which are approximate only and only for illustrative purposes. For the avoidance of doubt, Dowling Jones Design shall not be liable for any reliance on these measurements. © 2020 www.dowlingjones.com 020 7610 9933

This floorplan is for illustration purposes only and is not to scale. The position and size of doors, windows, appliances and other features are approximate.

Deposit: £0.00

**Council Tax Band:** 

Where no figures are shown, we have been unable to ascertain the information. All figures that are shown were correct at the time of printing.